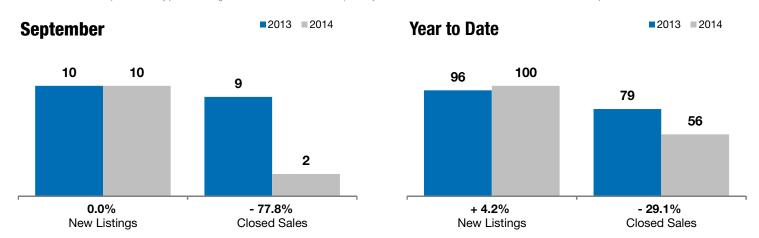

| Lake County, SD                          | September |           |         | rear to Date |           |         |
|------------------------------------------|-----------|-----------|---------|--------------|-----------|---------|
|                                          | 2013      | 2014      | +/-     | 2013         | 2014      | +/-     |
| New Listings                             | 10        | 10        | 0.0%    | 96           | 100       | + 4.2%  |
| Closed Sales                             | 9         | 2         | - 77.8% | 79           | 56        | - 29.1% |
| Median Sales Price*                      | \$105,000 | \$187,953 | + 79.0% | \$129,900    | \$122,500 | - 5.7%  |
| Average Sales Price*                     | \$131,667 | \$187,953 | + 42.7% | \$151,020    | \$145,060 | - 3.9%  |
| Percent of Original List Price Received* | 91.8%     | 94.2%     | + 2.6%  | 95.8%        | 94.9%     | - 0.9%  |
| Average Days on Market Until Sale        | 118       | 116       | - 1.4%  | 145          | 106       | - 26.8% |
| Inventory of Homes for Sale              | 28        | 37        | + 32.1% |              |           |         |
| Months Supply of Inventory               | 0.0       | 0.0       |         |              |           |         |