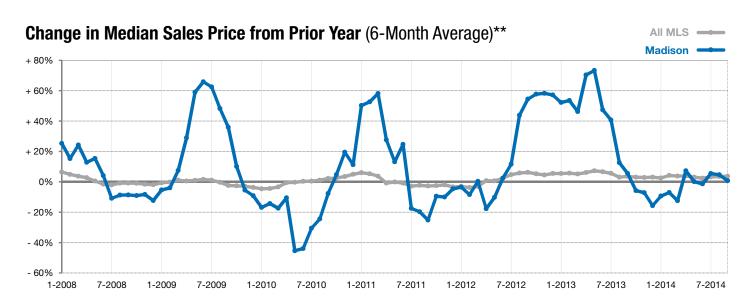

## **Madison**

0.0% - 77.8%

+ 79.0%

Change in New Listings

Cantambau

Change in Closed Sales

Change in **Median Sales Price** 

Vacuta Data

<sup>\*</sup> Does not account for list prices from any previous listing contracts or seller concessions. | Activity for one month can sometimes look extreme due to small sample size.

<sup>\*\*</sup> Each dot represents the change in median sales price from the prior year using a 6-month weighted average. This means that each of the 6 months used in a dot are proportioned according to their share of sales during that period. | Current as of October 6, 2014. All data from RASE Multiple Listing Service. | Powered by 10K Research and Marketing.