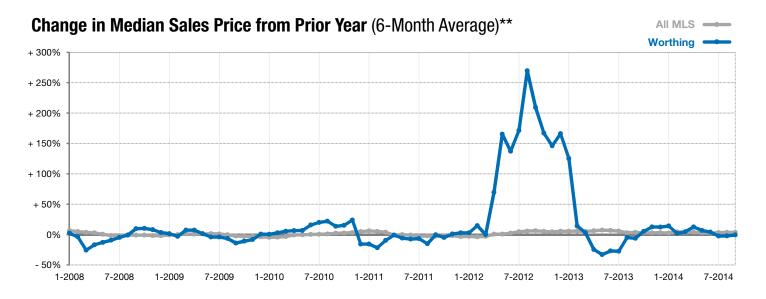

## Worthing

- 75.0%

0.0%

+ 4.3%

Change in New Listings

Cantambau

Change in Closed Sales

Change in **Median Sales Price** 

<sup>\*</sup> Does not account for list prices from any previous listing contracts or seller concessions. | Activity for one month can sometimes look extreme due to small sample size.

<sup>\*\*</sup> Each dot represents the change in median sales price from the prior year using a 6-month weighted average. This means that each of the 6 months used in a dot are proportioned according to their share of sales during that period. | Current as of October 6, 2014. All data from RASE Multiple Listing Service. | Powered by 10K Research and Marketing.