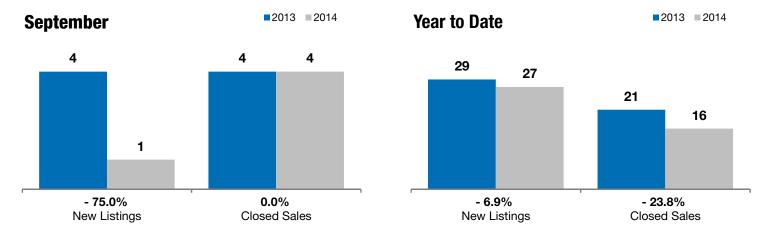

Vacrta Data

| Lincoln County, SD                       | September |           |         | rear to Date |           |         |
|------------------------------------------|-----------|-----------|---------|--------------|-----------|---------|
|                                          | 2013      | 2014      | +/-     | 2013         | 2014      | +/-     |
| New Listings                             | 4         | 1         | - 75.0% | 29           | 27        | - 6.9%  |
| Closed Sales                             | 4         | 4         | 0.0%    | 21           | 16        | - 23.8% |
| Median Sales Price*                      | \$128,000 | \$133,500 | + 4.3%  | \$133,000    | \$131,250 | - 1.3%  |
| Average Sales Price*                     | \$128,475 | \$130,000 | + 1.2%  | \$136,252    | \$128,481 | - 5.7%  |
| Percent of Original List Price Received* | 98.0%     | 99.1%     | + 1.2%  | 96.9%        | 97.7%     | + 0.8%  |
| Average Days on Market Until Sale        | 98        | 68        | - 30.7% | 114          | 64        | - 44.2% |
| Inventory of Homes for Sale              | 8         | 7         | - 12.5% |              |           |         |
| Months Supply of Inventory               | 0.0       | 0.0       |         |              |           |         |