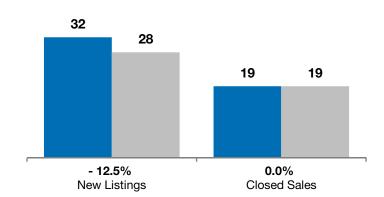

Year to Date

|           | October                                                       |                                                                                                                 | Year to Date                                                                                                                                                                         |                                                                                                                                                                                                                                      |                                                                                                                                                                                                                                                                                     |
|-----------|---------------------------------------------------------------|-----------------------------------------------------------------------------------------------------------------|--------------------------------------------------------------------------------------------------------------------------------------------------------------------------------------|--------------------------------------------------------------------------------------------------------------------------------------------------------------------------------------------------------------------------------------|-------------------------------------------------------------------------------------------------------------------------------------------------------------------------------------------------------------------------------------------------------------------------------------|
| 2013      | 2014                                                          | +/-                                                                                                             | 2013                                                                                                                                                                                 | 2014                                                                                                                                                                                                                                 | +/-                                                                                                                                                                                                                                                                                 |
| 3         | 6                                                             | + 100.0%                                                                                                        | 32                                                                                                                                                                                   | 28                                                                                                                                                                                                                                   | - 12.5%                                                                                                                                                                                                                                                                             |
| 4         | 2                                                             | - 50.0%                                                                                                         | 19                                                                                                                                                                                   | 19                                                                                                                                                                                                                                   | 0.0%                                                                                                                                                                                                                                                                                |
| \$165,750 | \$144,000                                                     | - 13.1%                                                                                                         | \$140,000                                                                                                                                                                            | \$148,700                                                                                                                                                                                                                            | + 6.2%                                                                                                                                                                                                                                                                              |
| \$170,375 | \$144,000                                                     | - 15.5%                                                                                                         | \$143,440                                                                                                                                                                            | \$153,763                                                                                                                                                                                                                            | + 7.2%                                                                                                                                                                                                                                                                              |
| 97.0%     | 97.7%                                                         | + 0.7%                                                                                                          | 98.5%                                                                                                                                                                                | 97.3%                                                                                                                                                                                                                                | - 1.3%                                                                                                                                                                                                                                                                              |
| 104       | 105                                                           | + 0.5%                                                                                                          | 125                                                                                                                                                                                  | 96                                                                                                                                                                                                                                   | - 23.2%                                                                                                                                                                                                                                                                             |
| 9         | 10                                                            | + 11.1%                                                                                                         |                                                                                                                                                                                      |                                                                                                                                                                                                                                      |                                                                                                                                                                                                                                                                                     |
| 3.9       | 4.5                                                           | + 16.7%                                                                                                         |                                                                                                                                                                                      |                                                                                                                                                                                                                                      |                                                                                                                                                                                                                                                                                     |
|           | 2013<br>3<br>4<br>\$165,750<br>\$170,375<br>97.0%<br>104<br>9 | 2013  2014    3  6    4  2    \$165,750  \$144,000    \$170,375  \$144,000    97.0%  97.7%    104  105    9  10 | 2013  2014  + / -    3  6  + 100.0%    4  2  - 50.0%    \$165,750  \$144,000  - 13.1%    \$170,375  \$144,000  - 15.5%    97.0%  97.7%  + 0.7%    104  105  + 0.5%    9  10  + 11.1% | 2013  2014  + / -  2013    3  6  + 100.0%  32    4  2  - 50.0%  19    \$165,750  \$144,000  - 13.1%  \$140,000    \$170,375  \$144,000  - 15.5%  \$143,440    97.0%  97.7%  + 0.7%  98.5%    104  105  + 0.5%  125    9  10  + 11.1% | 2013  2014  + / -  2013  2014    3  6  + 100.0%  32  28    4  2  - 50.0%  19  19    \$165,750  \$144,000  - 13.1%  \$140,000  \$148,700    \$170,375  \$144,000  - 15.5%  \$143,440  \$153,763    97.0%  97.7%  + 0.7%  98.5%  97.3%    104  105  + 0.5%  125  96    9  10  + 11.1% |