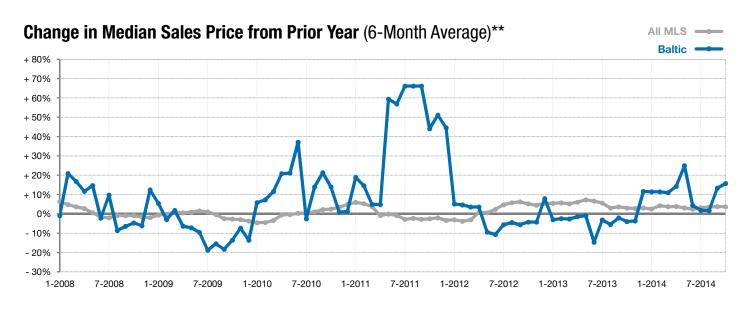

Does not account for list prices from any previous listing contracts or seller concessions. | Activity for one month can sometimes look extreme due to small sample size.

\*\* Each dot represents the change in median sales price from the prior year using a 6-month weighted average. This means that each of the 6 months used in a dot are proportioned according to their share of sales during that period. | Current as of November 6, 2014. All data from RASE Multiple Listing Service. | Powered by 10K Research and Marketing.