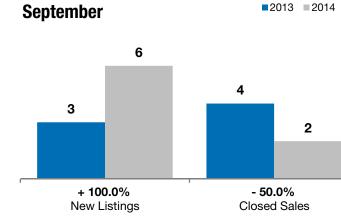

## Local Market Update – October 2014

A RESEARCH TOOL PROVIDED BY THE REALTOR® ASSOCIATION OF THE SIOUX EMPIRE, INC.

2013 2014

|        | + 100.0%     | - 50.0%      | - 13.1%            |  |  |
|--------|--------------|--------------|--------------------|--|--|
| Baltic | Change in    | Change in    | Change in          |  |  |
| Daille | New Listings | Closed Sales | Median Sales Price |  |  |
|        |              |              |                    |  |  |

Year to Date

|           | October                                                       |                                                                                                                 | Year to Date                                                                                                                                                                         |                                                                                                                                                                                                                                      |                                                                                                                                                                                                                                                                                     |
|-----------|---------------------------------------------------------------|-----------------------------------------------------------------------------------------------------------------|--------------------------------------------------------------------------------------------------------------------------------------------------------------------------------------|--------------------------------------------------------------------------------------------------------------------------------------------------------------------------------------------------------------------------------------|-------------------------------------------------------------------------------------------------------------------------------------------------------------------------------------------------------------------------------------------------------------------------------------|
| 2013      | 2014                                                          | +/-                                                                                                             | 2013                                                                                                                                                                                 | 2014                                                                                                                                                                                                                                 | +/-                                                                                                                                                                                                                                                                                 |
| 3         | 6                                                             | + 100.0%                                                                                                        | 32                                                                                                                                                                                   | 28                                                                                                                                                                                                                                   | - 12.5%                                                                                                                                                                                                                                                                             |
| 4         | 2                                                             | - 50.0%                                                                                                         | 19                                                                                                                                                                                   | 19                                                                                                                                                                                                                                   | 0.0%                                                                                                                                                                                                                                                                                |
| \$165,750 | \$144,000                                                     | - 13.1%                                                                                                         | \$140,000                                                                                                                                                                            | \$148,700                                                                                                                                                                                                                            | + 6.2%                                                                                                                                                                                                                                                                              |
| \$170,375 | \$144,000                                                     | - 15.5%                                                                                                         | \$143,440                                                                                                                                                                            | \$153,763                                                                                                                                                                                                                            | + 7.2%                                                                                                                                                                                                                                                                              |
| 97.0%     | 97.7%                                                         | + 0.7%                                                                                                          | 98.5%                                                                                                                                                                                | 97.3%                                                                                                                                                                                                                                | - 1.3%                                                                                                                                                                                                                                                                              |
| 104       | 105                                                           | + 0.5%                                                                                                          | 125                                                                                                                                                                                  | 96                                                                                                                                                                                                                                   | - 23.2%                                                                                                                                                                                                                                                                             |
| 9         | 10                                                            | + 11.1%                                                                                                         |                                                                                                                                                                                      |                                                                                                                                                                                                                                      |                                                                                                                                                                                                                                                                                     |
| 3.9       | 4.5                                                           | + 16.7%                                                                                                         |                                                                                                                                                                                      |                                                                                                                                                                                                                                      |                                                                                                                                                                                                                                                                                     |
|           | 2013<br>3<br>4<br>\$165,750<br>\$170,375<br>97.0%<br>104<br>9 | 2013  2014    3  6    4  2    \$165,750  \$144,000    \$170,375  \$144,000    97.0%  97.7%    104  105    9  10 | 2013  2014  + / -    3  6  + 100.0%    4  2  - 50.0%    \$165,750  \$144,000  - 13.1%    \$170,375  \$144,000  - 15.5%    97.0%  97.7%  + 0.7%    104  105  + 0.5%    9  10  + 11.1% | 2013  2014  + / -  2013    3  6  + 100.0%  32    4  2  - 50.0%  19    \$165,750  \$144,000  - 13.1%  \$140,000    \$170,375  \$144,000  - 15.5%  \$143,440    97.0%  97.7%  + 0.7%  98.5%    104  105  + 0.5%  125    9  10  + 11.1% | 2013  2014  + / -  2013  2014    3  6  + 100.0%  32  28    4  2  - 50.0%  19  19    \$165,750  \$144,000  - 13.1%  \$140,000  \$148,700    \$170,375  \$144,000  - 15.5%  \$143,440  \$153,763    97.0%  97.7%  + 0.7%  98.5%  97.3%    104  105  + 0.5%  125  96    9  10  + 11.1% |