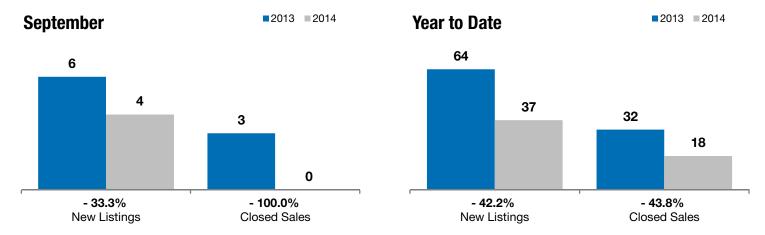

## **Beresford**

**- 33.3**% **- 100.0**% **- 1** 

- 100.0%

Change in **New Listings** 

Change in Closed Sales

Change in Median Sales Price

| October   |                                                              |                                                                     | Year to Date                                                                                                                                                                                                                                                                                  |                                                                                                                                                                                                                                                                                                                                                                                                                                              |                                                                                                                                                                                                                                                                                                                                                                                                                                                                                                                                        |
|-----------|--------------------------------------------------------------|---------------------------------------------------------------------|-----------------------------------------------------------------------------------------------------------------------------------------------------------------------------------------------------------------------------------------------------------------------------------------------|----------------------------------------------------------------------------------------------------------------------------------------------------------------------------------------------------------------------------------------------------------------------------------------------------------------------------------------------------------------------------------------------------------------------------------------------|----------------------------------------------------------------------------------------------------------------------------------------------------------------------------------------------------------------------------------------------------------------------------------------------------------------------------------------------------------------------------------------------------------------------------------------------------------------------------------------------------------------------------------------|
| 2013      | 2014                                                         | +/-                                                                 | 2013                                                                                                                                                                                                                                                                                          | 2014                                                                                                                                                                                                                                                                                                                                                                                                                                         | +/-                                                                                                                                                                                                                                                                                                                                                                                                                                                                                                                                    |
| 6         | 4                                                            | - 33.3%                                                             | 64                                                                                                                                                                                                                                                                                            | 37                                                                                                                                                                                                                                                                                                                                                                                                                                           | - 42.2%                                                                                                                                                                                                                                                                                                                                                                                                                                                                                                                                |
| 3         | 0                                                            | - 100.0%                                                            | 32                                                                                                                                                                                                                                                                                            | 18                                                                                                                                                                                                                                                                                                                                                                                                                                           | - 43.8%                                                                                                                                                                                                                                                                                                                                                                                                                                                                                                                                |
| \$90,000  | \$0                                                          | - 100.0%                                                            | \$111,248                                                                                                                                                                                                                                                                                     | \$115,000                                                                                                                                                                                                                                                                                                                                                                                                                                    | + 3.4%                                                                                                                                                                                                                                                                                                                                                                                                                                                                                                                                 |
| \$140,833 | \$0                                                          | - 100.0%                                                            | \$112,063                                                                                                                                                                                                                                                                                     | \$134,078                                                                                                                                                                                                                                                                                                                                                                                                                                    | + 19.6%                                                                                                                                                                                                                                                                                                                                                                                                                                                                                                                                |
| 95.3%     | 0.0%                                                         | - 100.0%                                                            | 94.2%                                                                                                                                                                                                                                                                                         | 94.5%                                                                                                                                                                                                                                                                                                                                                                                                                                        | + 0.3%                                                                                                                                                                                                                                                                                                                                                                                                                                                                                                                                 |
| 81        | 0                                                            | - 100.0%                                                            | 119                                                                                                                                                                                                                                                                                           | 150                                                                                                                                                                                                                                                                                                                                                                                                                                          | + 26.1%                                                                                                                                                                                                                                                                                                                                                                                                                                                                                                                                |
| 20        | 18                                                           | - 10.0%                                                             |                                                                                                                                                                                                                                                                                               |                                                                                                                                                                                                                                                                                                                                                                                                                                              |                                                                                                                                                                                                                                                                                                                                                                                                                                                                                                                                        |
| 6.9       | 8.2                                                          | + 19.3%                                                             |                                                                                                                                                                                                                                                                                               |                                                                                                                                                                                                                                                                                                                                                                                                                                              |                                                                                                                                                                                                                                                                                                                                                                                                                                                                                                                                        |
|           | 2013<br>6<br>3<br>\$90,000<br>\$140,833<br>95.3%<br>81<br>20 | 2013 2014  6 4 3 0 \$90,000 \$0 \$140,833 \$0 95.3% 0.0% 81 0 20 18 | 2013       2014       + / -         6       4       - 33.3%         3       0       - 100.0%         \$90,000       \$0       - 100.0%         \$140,833       \$0       - 100.0%         95.3%       0.0%       - 100.0%         81       0       - 100.0%         20       18       - 10.0% | 2013         2014         + / -         2013           6         4         - 33.3%         64           3         0         - 100.0%         32           \$90,000         \$0         - 100.0%         \$111,248           \$140,833         \$0         - 100.0%         \$112,063           95.3%         0.0%         - 100.0%         94.2%           81         0         - 100.0%         119           20         18         - 10.0% | 2013         2014         + / -         2013         2014           6         4         -33.3%         64         37           3         0         -100.0%         32         18           \$90,000         \$0         -100.0%         \$111,248         \$115,000           \$140,833         \$0         -100.0%         \$112,063         \$134,078           95.3%         0.0%         -100.0%         94.2%         94.5%           81         0         -100.0%         119         150           20         18         -10.0% |