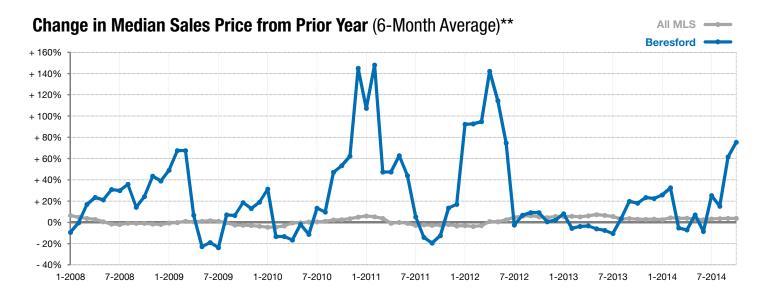

Does not account for list prices from any previous listing contracts or seller concessions. | Activity for one month can sometimes look extreme due to small sample size.

<sup>\*\*</sup> Each dot represents the change in median sales price from the prior year using a 6-month weighted average. This means that each of the 6 months used in a dot are proportioned according to their share of sales during that period. | Current as of November 6, 2014. All data from RASE Multiple Listing Service. | Powered by 10K Research and Marketing.