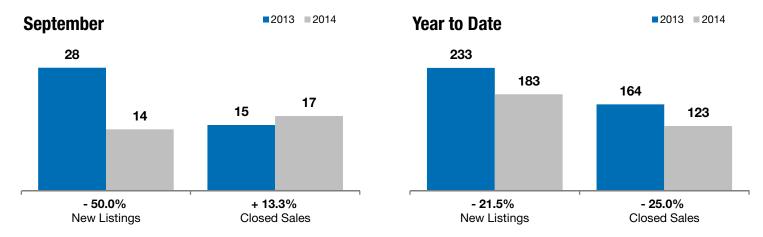

## **Brandon**

- 50.0%

+ 13.3%

+ 16.3%

Change in **New Listings** 

Change in Closed Sales

Change in Median Sales Price

| Minnehaha County, SD                     | (         | October   |         |           | Year to Date |         |  |
|------------------------------------------|-----------|-----------|---------|-----------|--------------|---------|--|
|                                          | 2013      | 2014      | +/-     | 2013      | 2014         | +/-     |  |
| New Listings                             | 28        | 14        | - 50.0% | 233       | 183          | - 21.5% |  |
| Closed Sales                             | 15        | 17        | + 13.3% | 164       | 123          | - 25.0% |  |
| Median Sales Price*                      | \$150,000 | \$174,500 | + 16.3% | \$169,900 | \$182,300    | + 7.3%  |  |
| Average Sales Price*                     | \$206,258 | \$193,556 | - 6.2%  | \$194,862 | \$212,745    | + 9.2%  |  |
| Percent of Original List Price Received* | 99.4%     | 98.2%     | - 1.2%  | 98.1%     | 98.2%        | + 0.2%  |  |
| Average Days on Market Until Sale        | 90        | 112       | + 25.0% | 89        | 99           | + 11.7% |  |
| Inventory of Homes for Sale              | 55        | 53        | - 3.6%  |           |              |         |  |
| Months Supply of Inventory               | 3.4       | 4.6       | + 35.2% |           |              |         |  |