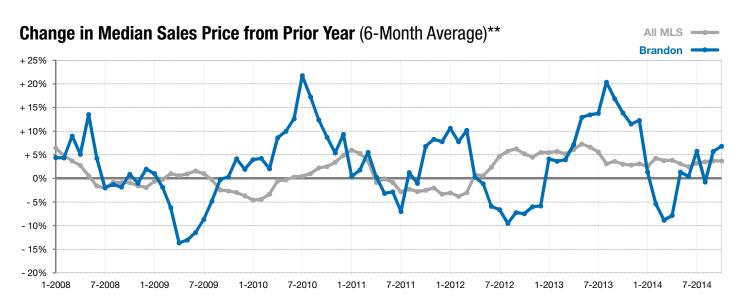

<sup>\*</sup> Does not account for list prices from any previous listing contracts or seller concessions. | Activity for one month can sometimes look extreme due to small sample size.

<sup>\*\*</sup> Each dot represents the change in median sales price from the prior year using a 6-month weighted average. This means that each of the 6 months used in a dot are proportioned according to their share of sales during that period. | Current as of November 6, 2014. All data from RASE Multiple Listing Service. | Powered by 10K Research and Marketing.