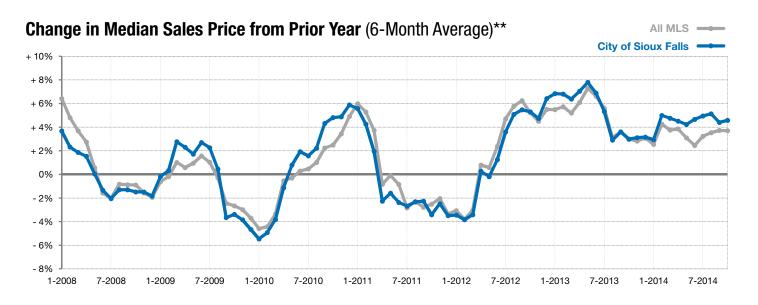

Year to Date

\*\* Each dot represents the change in median sales price from the prior year using a 6-month weighted average. This means that each of the 6 months used in a dot are proportioned according to their share of sales during that period. | Current as of November 6, 2014. All data from RASE Multiple Listing Service. | Powered by 10K Research and Marketing.