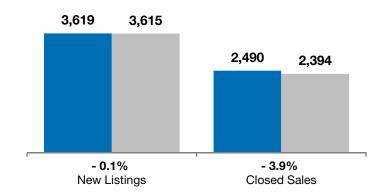

## Local Market Update – October 2014

A RESEARCH TOOL PROVIDED BY THE REALTOR® ASSOCIATION OF THE SIOUX EMPIRE, INC.

| - 1.      | - <b>1.9%</b><br>Change in<br>New Listings                                          |                                                                                                                                                                      | - 4.9%<br>Change in<br>Closed Sales                                                                                                                                                                                                  |                                                                                                                                                                                                                                                                                                                     | + 6.5%<br>Change in<br>Median Sales Price                                                                                                                                                                                                                                                                                                                                                                  |  |
|-----------|-------------------------------------------------------------------------------------|----------------------------------------------------------------------------------------------------------------------------------------------------------------------|--------------------------------------------------------------------------------------------------------------------------------------------------------------------------------------------------------------------------------------|---------------------------------------------------------------------------------------------------------------------------------------------------------------------------------------------------------------------------------------------------------------------------------------------------------------------|------------------------------------------------------------------------------------------------------------------------------------------------------------------------------------------------------------------------------------------------------------------------------------------------------------------------------------------------------------------------------------------------------------|--|
|           |                                                                                     |                                                                                                                                                                      |                                                                                                                                                                                                                                      |                                                                                                                                                                                                                                                                                                                     |                                                                                                                                                                                                                                                                                                                                                                                                            |  |
|           |                                                                                     |                                                                                                                                                                      |                                                                                                                                                                                                                                      |                                                                                                                                                                                                                                                                                                                     |                                                                                                                                                                                                                                                                                                                                                                                                            |  |
|           | October                                                                             |                                                                                                                                                                      |                                                                                                                                                                                                                                      | Year to Date                                                                                                                                                                                                                                                                                                        |                                                                                                                                                                                                                                                                                                                                                                                                            |  |
| 2013      | 2014                                                                                | +/-                                                                                                                                                                  | 2013                                                                                                                                                                                                                                 | 2014                                                                                                                                                                                                                                                                                                                | +/-                                                                                                                                                                                                                                                                                                                                                                                                        |  |
| 315       | 309                                                                                 | - 1.9%                                                                                                                                                               | 3,619                                                                                                                                                                                                                                | 3,615                                                                                                                                                                                                                                                                                                               | - 0.1%                                                                                                                                                                                                                                                                                                                                                                                                     |  |
| 267       | 254                                                                                 | - 4.9%                                                                                                                                                               | 2,490                                                                                                                                                                                                                                | 2,394                                                                                                                                                                                                                                                                                                               | - 3.9%                                                                                                                                                                                                                                                                                                                                                                                                     |  |
| \$162,500 | \$173,100                                                                           | + 6.5%                                                                                                                                                               | \$156,950                                                                                                                                                                                                                            | \$163,500                                                                                                                                                                                                                                                                                                           | + 4.2%                                                                                                                                                                                                                                                                                                                                                                                                     |  |
| \$188,209 | \$201,651                                                                           | + 7.1%                                                                                                                                                               | \$183,158                                                                                                                                                                                                                            | \$188,924                                                                                                                                                                                                                                                                                                           | + 3.1%                                                                                                                                                                                                                                                                                                                                                                                                     |  |
| 98.2%     | <b>98.4</b> %                                                                       | + 0.2%                                                                                                                                                               | 98.2%                                                                                                                                                                                                                                | <b>98.3</b> %                                                                                                                                                                                                                                                                                                       | + 0.1%                                                                                                                                                                                                                                                                                                                                                                                                     |  |
| 89        | 84                                                                                  | - 5.0%                                                                                                                                                               | 97                                                                                                                                                                                                                                   | 90                                                                                                                                                                                                                                                                                                                  | - 7.5%                                                                                                                                                                                                                                                                                                                                                                                                     |  |
| 941       | 972                                                                                 | + 3.3%                                                                                                                                                               |                                                                                                                                                                                                                                      |                                                                                                                                                                                                                                                                                                                     |                                                                                                                                                                                                                                                                                                                                                                                                            |  |
| 3.9       | 4.4                                                                                 | + 11.5%                                                                                                                                                              |                                                                                                                                                                                                                                      |                                                                                                                                                                                                                                                                                                                     |                                                                                                                                                                                                                                                                                                                                                                                                            |  |
|           | Char<br>New L<br>2013<br>315<br>267<br>\$162,500<br>\$188,209<br>98.2%<br>89<br>941 | Change in<br>New Listings    Description    2013  2014    315  309    267  254    \$162,500  \$173,100    \$188,209  \$201,651    98.2%  98.4%    89  84    941  972 | Change in<br>New Listings  Char<br>Closed    2013  2014  + / -    315  309  - 1.9%    267  254  - 4.9%    \$162,500  \$173,100  + 6.5%    \$188,209  \$201,651  + 7.1%    98.2%  98.4%  + 0.2%    89  84  - 5.0%    941  972  + 3.3% | Change in<br>New Listings  Change in<br>Closed Sales    October  Ye    2013  2014  + / -  2013    315  309  - 1.9%  3,619    267  254  - 4.9%  2,490    \$162,500  \$173,100  + 6.5%  \$156,950    \$188,209  \$201,651  + 7.1%  \$183,158    98.2%  98.4%  + 0.2%  98.2%    89  84  - 5.0%  97    941  972  + 3.3% | Change in<br>New Listings  Change in<br>Closed Sales  Change<br>Median Sales    October  Year to Date    2013  2014  + / -  2013  2014    315  309  - 1.9%  3,619  3,615    267  254  - 4.9%  2,490  2,394    \$162,500  \$173,100  + 6.5%  \$156,950  \$163,500    \$188,209  \$201,651  + 7.1%  \$183,158  \$188,924    98.2%  98.4%  + 0.2%  98.2%  98.3%    89  84  - 5.0%  97  90    941  972  + 3.3% |  |

Year to Date

\*\* Each dot represents the change in median sales price from the prior year using a 6-month weighted average. This means that each of the 6 months used in a dot are proportioned according to their share of sales during that period. | Current as of November 6, 2014. All data from RASE Multiple Listing Service. | Powered by 10K Research and Marketing.