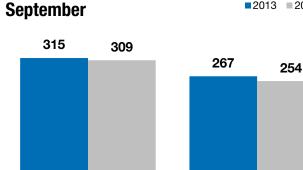

## Local Market Update – October 2014

A RESEARCH TOOL PROVIDED BY THE REALTOR® ASSOCIATION OF THE SIOUX EMPIRE, INC.

| - 1.      | - <b>1.9%</b><br>Change in<br>New Listings                                          |                                                                                                                                                                      | - 4.9%<br>Change in<br>Closed Sales                                                                                                                                                                                                  |                                                                                                                                                                                                                                                                                                                     | + 6.5%<br>Change in<br>Median Sales Price                                                                                                                                                                                                                                                                                                                                                                  |  |
|-----------|-------------------------------------------------------------------------------------|----------------------------------------------------------------------------------------------------------------------------------------------------------------------|--------------------------------------------------------------------------------------------------------------------------------------------------------------------------------------------------------------------------------------|---------------------------------------------------------------------------------------------------------------------------------------------------------------------------------------------------------------------------------------------------------------------------------------------------------------------|------------------------------------------------------------------------------------------------------------------------------------------------------------------------------------------------------------------------------------------------------------------------------------------------------------------------------------------------------------------------------------------------------------|--|
|           |                                                                                     |                                                                                                                                                                      |                                                                                                                                                                                                                                      |                                                                                                                                                                                                                                                                                                                     |                                                                                                                                                                                                                                                                                                                                                                                                            |  |
|           |                                                                                     |                                                                                                                                                                      |                                                                                                                                                                                                                                      |                                                                                                                                                                                                                                                                                                                     |                                                                                                                                                                                                                                                                                                                                                                                                            |  |
|           | October                                                                             |                                                                                                                                                                      |                                                                                                                                                                                                                                      | Year to Date                                                                                                                                                                                                                                                                                                        |                                                                                                                                                                                                                                                                                                                                                                                                            |  |
| 2013      | 2014                                                                                | +/-                                                                                                                                                                  | 2013                                                                                                                                                                                                                                 | 2014                                                                                                                                                                                                                                                                                                                | +/-                                                                                                                                                                                                                                                                                                                                                                                                        |  |
| 315       | 309                                                                                 | - 1.9%                                                                                                                                                               | 3,619                                                                                                                                                                                                                                | 3,615                                                                                                                                                                                                                                                                                                               | - 0.1%                                                                                                                                                                                                                                                                                                                                                                                                     |  |
| 267       | 254                                                                                 | - 4.9%                                                                                                                                                               | 2,490                                                                                                                                                                                                                                | 2,394                                                                                                                                                                                                                                                                                                               | - 3.9%                                                                                                                                                                                                                                                                                                                                                                                                     |  |
| \$162,500 | \$173,100                                                                           | + 6.5%                                                                                                                                                               | \$156,950                                                                                                                                                                                                                            | \$163,500                                                                                                                                                                                                                                                                                                           | + 4.2%                                                                                                                                                                                                                                                                                                                                                                                                     |  |
| \$188,209 | \$201,651                                                                           | + 7.1%                                                                                                                                                               | \$183,158                                                                                                                                                                                                                            | \$188,924                                                                                                                                                                                                                                                                                                           | + 3.1%                                                                                                                                                                                                                                                                                                                                                                                                     |  |
| 98.2%     | <b>98.4</b> %                                                                       | + 0.2%                                                                                                                                                               | 98.2%                                                                                                                                                                                                                                | <b>98.3</b> %                                                                                                                                                                                                                                                                                                       | + 0.1%                                                                                                                                                                                                                                                                                                                                                                                                     |  |
| 89        | 84                                                                                  | - 5.0%                                                                                                                                                               | 97                                                                                                                                                                                                                                   | 90                                                                                                                                                                                                                                                                                                                  | - 7.5%                                                                                                                                                                                                                                                                                                                                                                                                     |  |
| 941       | 972                                                                                 | + 3.3%                                                                                                                                                               |                                                                                                                                                                                                                                      |                                                                                                                                                                                                                                                                                                                     |                                                                                                                                                                                                                                                                                                                                                                                                            |  |
| 3.9       | 4.4                                                                                 | + 11.5%                                                                                                                                                              |                                                                                                                                                                                                                                      |                                                                                                                                                                                                                                                                                                                     |                                                                                                                                                                                                                                                                                                                                                                                                            |  |
|           | Char<br>New L<br>2013<br>315<br>267<br>\$162,500<br>\$188,209<br>98.2%<br>89<br>941 | Change in<br>New Listings    Description    2013  2014    315  309    267  254    \$162,500  \$173,100    \$188,209  \$201,651    98.2%  98.4%    89  84    941  972 | Change in<br>New Listings  Char<br>Closed    2013  2014  + / -    315  309  - 1.9%    267  254  - 4.9%    \$162,500  \$173,100  + 6.5%    \$188,209  \$201,651  + 7.1%    98.2%  98.4%  + 0.2%    89  84  - 5.0%    941  972  + 3.3% | Change in<br>New Listings  Change in<br>Closed Sales    October  Ye    2013  2014  + / -  2013    315  309  - 1.9%  3,619    267  254  - 4.9%  2,490    \$162,500  \$173,100  + 6.5%  \$156,950    \$188,209  \$201,651  + 7.1%  \$183,158    98.2%  98.4%  + 0.2%  98.2%    89  84  - 5.0%  97    941  972  + 3.3% | Change in<br>New Listings  Change in<br>Closed Sales  Change<br>Median Sales    October  Year to Date    2013  2014  + / -  2013  2014    315  309  - 1.9%  3,619  3,615    267  254  - 4.9%  2,490  2,394    \$162,500  \$173,100  + 6.5%  \$156,950  \$163,500    \$188,209  \$201,651  + 7.1%  \$183,158  \$188,924    98.2%  98.4%  + 0.2%  98.2%  98.3%    89  84  - 5.0%  97  90    941  972  + 3.3% |  |

\* Does not account for list prices from any previous listing contracts or seller concessions. | Activity for one month can sometimes look extreme due to small sample size.

- 1.9%

New Listings

- 4.9%

**Closed Sales** 