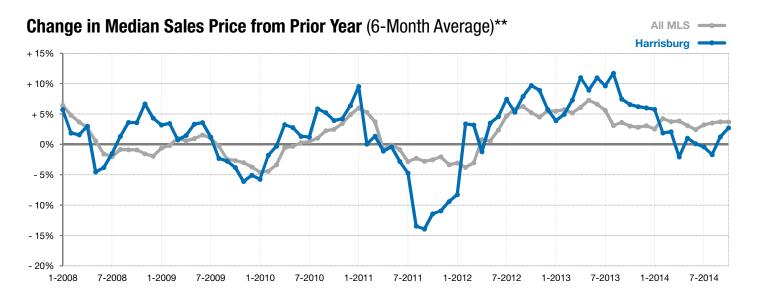

<sup>\*</sup> Does not account for list prices from any previous listing contracts or seller concessions. | Activity for one month can sometimes look extreme due to small sample size.

<sup>\*\*</sup> Each dot represents the change in median sales price from the prior year using a 6-month weighted average. This means that each of the 6 months used in a dot are proportioned according to their share of sales during that period. | Current as of November 6, 2014. All data from RASE Multiple Listing Service. | Powered by 10K Research and Marketing.