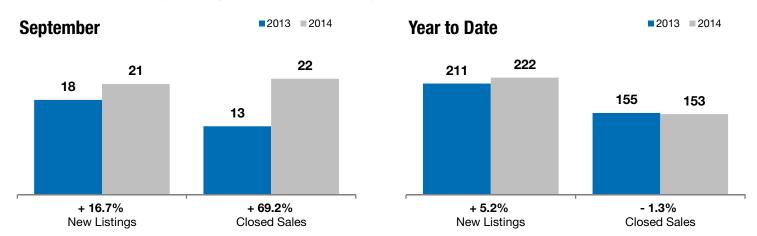

## **Harrisburg**

+ 16.7%

+ 69.2%

+ 29.4%

Change in **New Listings** 

Change in Closed Sales

Change in **Median Sales Price** 

| Lincoln County, SD                       | October   |           |         | Year to Date |           |         |
|------------------------------------------|-----------|-----------|---------|--------------|-----------|---------|
|                                          | 2013      | 2014      | +/-     | 2013         | 2014      | +/-     |
| New Listings                             | 18        | 21        | + 16.7% | 211          | 222       | + 5.2%  |
| Closed Sales                             | 13        | 22        | + 69.2% | 155          | 153       | - 1.3%  |
| Median Sales Price*                      | \$145,300 | \$187,950 | + 29.4% | \$167,370    | \$169,900 | + 1.5%  |
| Average Sales Price*                     | \$142,392 | \$240,870 | + 69.2% | \$180,878    | \$189,094 | + 4.5%  |
| Percent of Original List Price Received* | 96.6%     | 97.3%     | + 0.7%  | 98.7%        | 98.7%     | + 0.1%  |
| Average Days on Market Until Sale        | 103       | 94        | - 8.3%  | 102          | 79        | - 22.6% |
| Inventory of Homes for Sale              | 40        | 52        | + 30.0% |              |           |         |
| Months Supply of Inventory               | 2.7       | 3.7       | + 36.9% |              |           |         |