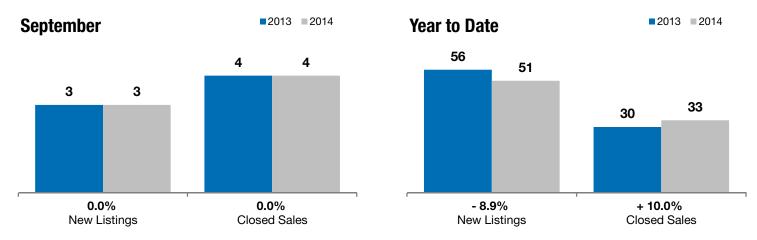

## Lennox

0.0%

0.0%

+ 31.9%

Change in New Listings Change in Closed Sales

Change in Median Sales Price

| Lincoln County, SD                       | October   |           |         | Year to Date |           |         |
|------------------------------------------|-----------|-----------|---------|--------------|-----------|---------|
|                                          | 2013      | 2014      | +/-     | 2013         | 2014      | +/-     |
| New Listings                             | 3         | 3         | 0.0%    | 56           | 51        | - 8.9%  |
| Closed Sales                             | 4         | 4         | 0.0%    | 30           | 33        | + 10.0% |
| Median Sales Price*                      | \$112,813 | \$148,800 | + 31.9% | \$112,450    | \$132,000 | + 17.4% |
| Average Sales Price*                     | \$142,656 | \$151,150 | + 6.0%  | \$130,788    | \$149,176 | + 14.1% |
| Percent of Original List Price Received* | 92.9%     | 96.5%     | + 3.9%  | 95.9%        | 98.0%     | + 2.2%  |
| Average Days on Market Until Sale        | 87        | 51        | - 41.3% | 85           | 67        | - 20.7% |
| Inventory of Homes for Sale              | 11        | 12        | + 9.1%  |              |           |         |
| Months Supply of Inventory               | 2.9       | 3.9       | + 34.1% |              |           |         |