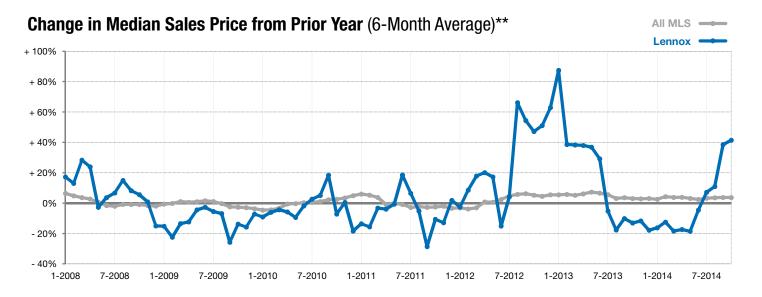

## Lennox

0.0%

0.0%

+ 31.9%

Change in New Listings Change in Closed Sales

Change in Median Sales Price

| Lincoln County, SD                       | October   |           |         | Year to Date |           |         |
|------------------------------------------|-----------|-----------|---------|--------------|-----------|---------|
|                                          | 2013      | 2014      | +/-     | 2013         | 2014      | +/-     |
| New Listings                             | 3         | 3         | 0.0%    | 56           | 51        | - 8.9%  |
| Closed Sales                             | 4         | 4         | 0.0%    | 30           | 33        | + 10.0% |
| Median Sales Price*                      | \$112,813 | \$148,800 | + 31.9% | \$112,450    | \$132,000 | + 17.4% |
| Average Sales Price*                     | \$142,656 | \$151,150 | + 6.0%  | \$130,788    | \$149,176 | + 14.1% |
| Percent of Original List Price Received* | 92.9%     | 96.5%     | + 3.9%  | 95.9%        | 98.0%     | + 2.2%  |
| Average Days on Market Until Sale        | 87        | 51        | - 41.3% | 85           | 67        | - 20.7% |
| Inventory of Homes for Sale              | 11        | 12        | + 9.1%  |              |           |         |
| Months Supply of Inventory               | 2.9       | 3.9       | + 34.1% |              |           |         |

<sup>\*</sup> Does not account for list prices from any previous listing contracts or seller concessions. | Activity for one month can sometimes look extreme due to small sample size.

<sup>\*\*</sup> Each dot represents the change in median sales price from the prior year using a 6-month weighted average. This means that each of the 6 months used in a dot are proportioned according to their share of sales during that period. | Current as of November 6, 2014. All data from RASE Multiple Listing Service. | Powered by 10K Research and Marketing.