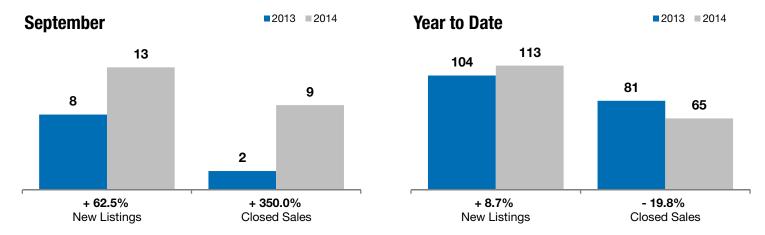

## **Madison**

+ 62.5% + 350

+ 350.0% - 31.9%

Change in **New Listings** 

Change in Closed Sales

Change in Median Sales Price

| Lake County, SD                          | October   |           |          | rear to Date |           |         |
|------------------------------------------|-----------|-----------|----------|--------------|-----------|---------|
|                                          | 2013      | 2014      | +/-      | 2013         | 2014      | +/-     |
| New Listings                             | 8         | 13        | + 62.5%  | 104          | 113       | + 8.7%  |
| Closed Sales                             | 2         | 9         | + 350.0% | 81           | 65        | - 19.8% |
| Median Sales Price*                      | \$129,000 | \$87,900  | - 31.9%  | \$129,900    | \$119,000 | - 8.4%  |
| Average Sales Price*                     | \$129,000 | \$124,489 | - 3.5%   | \$150,477    | \$142,212 | - 5.5%  |
| Percent of Original List Price Received* | 95.9%     | 97.3%     | + 1.5%   | 95.8%        | 95.3%     | - 0.6%  |
| Average Days on Market Until Sale        | 215       | 109       | - 49.2%  | 147          | 106       | - 27.4% |
| Inventory of Homes for Sale              | 30        | 32        | + 6.7%   |              |           |         |
| Months Supply of Inventory               | 3.9       | 5.0       | + 28.8%  |              |           |         |