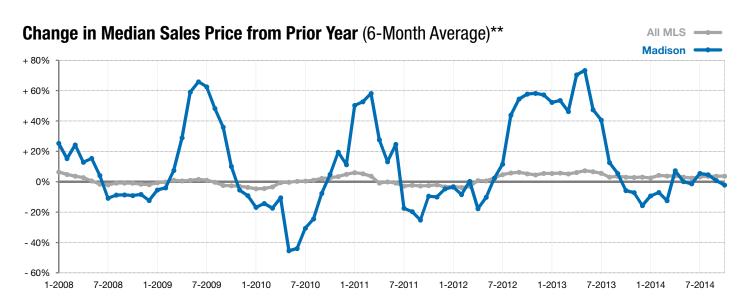

<sup>\*</sup> Does not account for list prices from any previous listing contracts or seller concessions. | Activity for one month can sometimes look extreme due to small sample size.

<sup>\*\*</sup> Each dot represents the change in median sales price from the prior year using a 6-month weighted average. This means that each of the 6 months used in a dot are proportioned according to their share of sales during that period. | Current as of November 6, 2014. All data from RASE Multiple Listing Service. | Powered by 10K Research and Marketing.