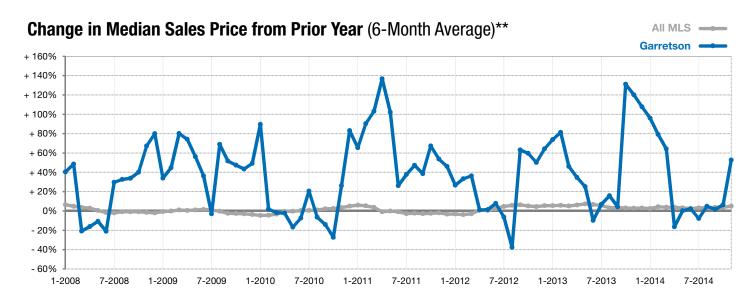

t account for list prices from any previous listing contracts or seller concessions. | Activity for one month can sometimes look extreme due to small sample size.

Year to Date

\*\* Each dot represents the change in median sales price from the prior year using a 6-month weighted average. This means that each of the 6 months used in a dot are proportioned according to their share of sales during that period. | Current as of December 4, 2014. All data from RASE Multiple Listing Service. | Powered by 10K Research and Marketing.