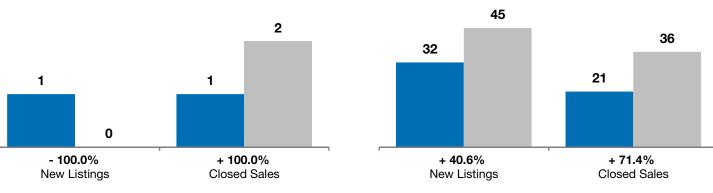

## - 100.0%+ 100.0%+ 219.3%GarretsonChange in<br/>New ListingsChange in<br/>Closed SalesChange in<br/>Median Sales Price

| November  |                                                          |                                                                                                               | Year to Date                                                                                                                                                                                                              |                                                                                                                                                                                                                                        |                                                                                                                                                                                                                                                                                |
|-----------|----------------------------------------------------------|---------------------------------------------------------------------------------------------------------------|---------------------------------------------------------------------------------------------------------------------------------------------------------------------------------------------------------------------------|----------------------------------------------------------------------------------------------------------------------------------------------------------------------------------------------------------------------------------------|--------------------------------------------------------------------------------------------------------------------------------------------------------------------------------------------------------------------------------------------------------------------------------|
| 2013      | 2014                                                     | +/-                                                                                                           | 2013                                                                                                                                                                                                                      | 2014                                                                                                                                                                                                                                   | +/-                                                                                                                                                                                                                                                                            |
| 1         | 0                                                        | - 100.0%                                                                                                      | 32                                                                                                                                                                                                                        | 45                                                                                                                                                                                                                                     | + 40.6%                                                                                                                                                                                                                                                                        |
| 1         | 2                                                        | + 100.0%                                                                                                      | 21                                                                                                                                                                                                                        | 36                                                                                                                                                                                                                                     | + 71.4%                                                                                                                                                                                                                                                                        |
| \$124,500 | \$397,500                                                | + 219.3%                                                                                                      | \$128,000                                                                                                                                                                                                                 | \$156,500                                                                                                                                                                                                                              | + 22.3%                                                                                                                                                                                                                                                                        |
| \$124,500 | \$397,500                                                | + 219.3%                                                                                                      | \$156,087                                                                                                                                                                                                                 | \$199,303                                                                                                                                                                                                                              | + 27.7%                                                                                                                                                                                                                                                                        |
| 95.8%     | 95.8%                                                    | - 0.0%                                                                                                        | 97.1%                                                                                                                                                                                                                     | 97.3%                                                                                                                                                                                                                                  | + 0.2%                                                                                                                                                                                                                                                                         |
| 120       | 97                                                       | - 19.2%                                                                                                       | 114                                                                                                                                                                                                                       | 90                                                                                                                                                                                                                                     | - 20.7%                                                                                                                                                                                                                                                                        |
| 8         | 6                                                        | - 25.0%                                                                                                       |                                                                                                                                                                                                                           |                                                                                                                                                                                                                                        |                                                                                                                                                                                                                                                                                |
| 3.7       | 1.8                                                      | - 50.0%                                                                                                       |                                                                                                                                                                                                                           |                                                                                                                                                                                                                                        |                                                                                                                                                                                                                                                                                |
|           | 2013<br>1<br>\$124,500<br>\$124,500<br>95.8%<br>120<br>8 | 2013  2014    1  0    1  2    \$124,500  \$397,500    \$124,500  \$397,500    95.8%  95.8%    120  97    8  6 | 2013  2014  + / -    1  0  - 100.0%    1  2  + 100.0%    \$124,500  \$397,500  + 219.3%    \$124,500  \$397,500  + 219.3%    \$124,500  \$397,500  + 219.3%    \$5.8%  95.8%  - 0.0%    120  97  - 19.2%    8  6  - 25.0% | 2013  2014  + / -  2013    1  0  - 100.0%  32    1  2  + 100.0%  21    \$124,500  \$397,500  + 219.3%  \$128,000    \$124,500  \$397,500  + 219.3%  \$156,087    95.8%  95.8%  - 0.0%  97.1%    120  97  - 19.2%  114    8  6  - 25.0% | 2013  2014  + / -  2013  2014    1  0  -100.0%  32  45    1  2  +100.0%  21  36    \$124,500  \$397,500  +219.3%  \$128,000  \$156,500    \$124,500  \$397,500  +219.3%  \$156,087  \$199,303    95.8%  95.8%  -0.0%  97.1%  97.3%    120  97  -19.2%  114  90    8  6  -25.0% |

t account for list prices from any previous listing contracts or seller concessions. | Activity for one month can sometimes look extreme due to small sample size.

Year to Date

\*\* Each dot represents the change in median sales price from the prior year using a 6-month weighted average. This means that each of the 6 months used in a dot are proportioned according to their share of sales during that period. | Current as of December 4, 2014. All data from RASE Multiple Listing Service. | Powered by 10K Research and Marketing.