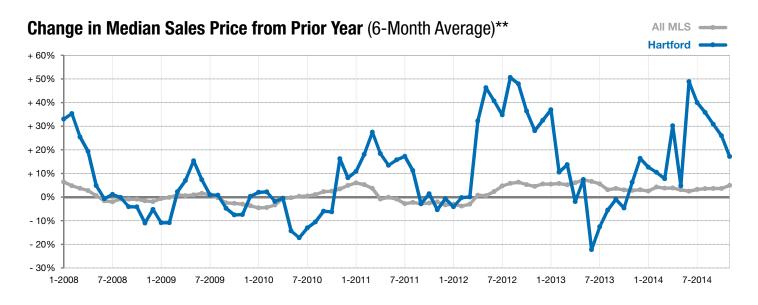

<sup>\*</sup> Does not account for list prices from any previous listing contracts or seller concessions. | Activity for one month can sometimes look extreme due to small sample size.

<sup>\*\*</sup> Each dot represents the change in median sales price from the prior year using a 6-month weighted average. This means that each of the 6 months used in a dot are proportioned according to their share of sales during that period. | Current as of December 4, 2014. All data from RASE Multiple Listing Service. | Powered by 10K Research and Marketing.