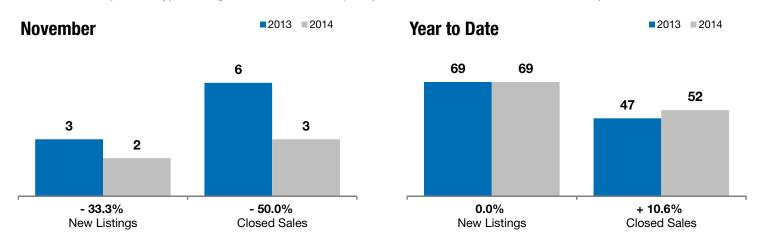

## **Hartford**

- 33.3%

- 50.0%

+ 3.8%

Change in **New Listings** 

Change in Closed Sales

Change in **Median Sales Price** 

| Minnehaha County, SD                     | N         | November  |         |           | Year to Date |         |  |
|------------------------------------------|-----------|-----------|---------|-----------|--------------|---------|--|
|                                          | 2013      | 2014      | +/-     | 2013      | 2014         | +/-     |  |
| New Listings                             | 3         | 2         | - 33.3% | 69        | 69           | 0.0%    |  |
| Closed Sales                             | 6         | 3         | - 50.0% | 47        | 52           | + 10.6% |  |
| Median Sales Price*                      | \$154,000 | \$159,900 | + 3.8%  | \$158,000 | \$164,500    | + 4.1%  |  |
| Average Sales Price*                     | \$155,667 | \$183,467 | + 17.9% | \$188,374 | \$181,210    | - 3.8%  |  |
| Percent of Original List Price Received* | 94.8%     | 95.3%     | + 0.5%  | 95.0%     | 97.1%        | + 2.3%  |  |
| Average Days on Market Until Sale        | 93        | 84        | - 8.8%  | 110       | 117          | + 6.0%  |  |
| Inventory of Homes for Sale              | 20        | 17        | - 15.0% |           |              |         |  |
| Months Supply of Inventory               | 4.2       | 3.7       | - 13.3% |           |              |         |  |