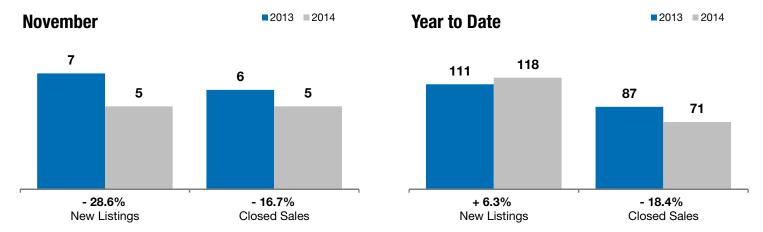

## **Madison**

- 28.6%

- 16.7%

+ 15.5%

Change in **New Listings** 

November

Change in Closed Sales

Change in **Median Sales Price** 

Voor to Data

| Lake County, SD                          | November  |           |         | rear to Date |           |         |
|------------------------------------------|-----------|-----------|---------|--------------|-----------|---------|
|                                          | 2013      | 2014      | +/-     | 2013         | 2014      | +/-     |
| New Listings                             | 7         | 5         | - 28.6% | 111          | 118       | + 6.3%  |
| Closed Sales                             | 6         | 5         | - 16.7% | 87           | 71        | - 18.4% |
| Median Sales Price*                      | \$114,250 | \$132,000 | + 15.5% | \$129,000    | \$120,000 | - 7.0%  |
| Average Sales Price*                     | \$121,250 | \$155,200 | + 28.0% | \$148,461    | \$143,488 | - 3.3%  |
| Percent of Original List Price Received* | 93.6%     | 96.7%     | + 3.4%  | 95.6%        | 95.4%     | - 0.3%  |
| Average Days on Market Until Sale        | 86        | 109       | + 27.0% | 142          | 107       | - 24.8% |
| Inventory of Homes for Sale              | 28        | 29        | + 3.6%  |              |           |         |
| Months Supply of Inventory               | 3.6       | 4.7       | + 30.2% |              |           |         |