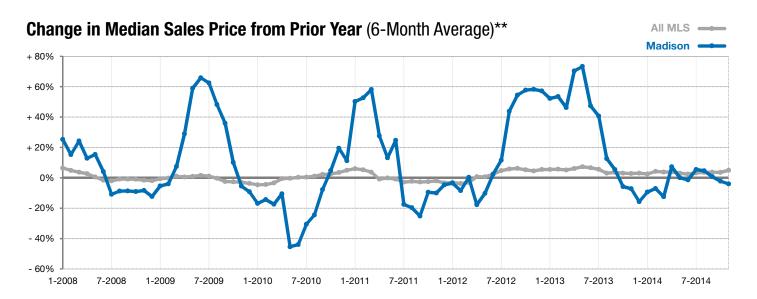

<sup>\*</sup> Does not account for list prices from any previous listing contracts or seller concessions. | Activity for one month can sometimes look extreme due to small sample size.

<sup>\*\*</sup> Each dot represents the change in median sales price from the prior year using a 6-month weighted average. This means that each of the 6 months used in a dot are proportioned according to their share of sales during that period. | Current as of December 4, 2014. All data from RASE Multiple Listing Service. | Powered by 10K Research and Marketing.