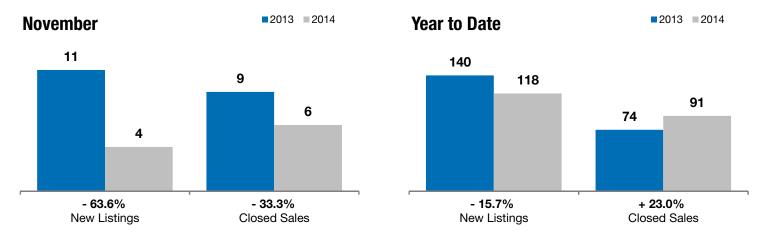

## **Local Market Update – November 2014**

A RESEARCH TOOL PROVIDED BY THE REALTOR® ASSOCIATION OF THE SIOUX EMPIRE, INC.

Tea

- 63.6%

- 33.3%

+ 12.4%

Change in New Listings Change in Closed Sales

Change in **Median Sales Price** 

| Lincoln County, SD                       | November  |           |         | Year to Date |           |         |
|------------------------------------------|-----------|-----------|---------|--------------|-----------|---------|
|                                          | 2013      | 2014      | +/-     | 2013         | 2014      | +/-     |
| New Listings                             | 11        | 4         | - 63.6% | 140          | 118       | - 15.7% |
| Closed Sales                             | 9         | 6         | - 33.3% | 74           | 91        | + 23.0% |
| Median Sales Price*                      | \$167,000 | \$187,750 | + 12.4% | \$176,500    | \$188,000 | + 6.5%  |
| Average Sales Price*                     | \$174,967 | \$220,933 | + 26.3% | \$189,154    | \$195,076 | + 3.1%  |
| Percent of Original List Price Received* | 99.6%     | 100.0%    | + 0.4%  | 98.6%        | 98.9%     | + 0.3%  |
| Average Days on Market Until Sale        | 90        | 84        | - 6.4%  | 85           | 96        | + 14.1% |
| Inventory of Homes for Sale              | 33        | 22        | - 33.3% |              |           |         |
| Months Supply of Inventory               | 4.8       | 2.8       | - 41.8% |              |           |         |