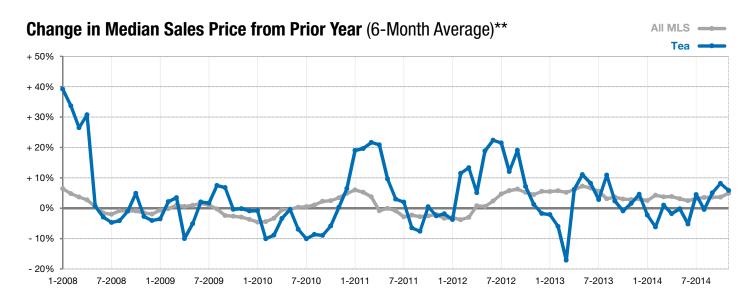

## **Local Market Update – November 2014**

A RESEARCH TOOL PROVIDED BY THE REALTOR® ASSOCIATION OF THE SIOUX EMPIRE, INC.

Tea

- 63.6%

- 33.3%

+ 12.4%

Change in New Listings Change in Closed Sales

Change in **Median Sales Price** 

<sup>\*</sup> Does not account for list prices from any previous listing contracts or seller concessions. | Activity for one month can sometimes look extreme due to small sample size.

<sup>\*\*</sup> Each dot represents the change in median sales price from the prior year using a 6-month weighted average. This means that each of the 6 months used in a dot are proportioned according to their share of sales during that period. | Current as of December 4, 2014. All data from RASE Multiple Listing Service. | Powered by 10K Research and Marketing.