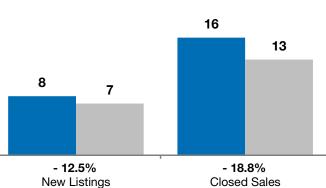

## Local Market Update – December 2014

A RESEARCH TOOL PROVIDED BY THE REALTOR® ASSOCIATION OF THE SIOUX EMPIRE, INC.

|           | - 12.5%      | - 18.8%      | + 11.8%            |
|-----------|--------------|--------------|--------------------|
| Brandon   | Change in    | Change in    | Change in          |
| DIdIIUUII | New Listings | Closed Sales | Median Sales Price |
|           |              |              |                    |

| December  |                                                                | Year to Date                                                                                                     |                                                                                                                                                                                       |                                                                                                                                                                                                                                        |                                                                                                                                                                                                                                                                                  |
|-----------|----------------------------------------------------------------|------------------------------------------------------------------------------------------------------------------|---------------------------------------------------------------------------------------------------------------------------------------------------------------------------------------|----------------------------------------------------------------------------------------------------------------------------------------------------------------------------------------------------------------------------------------|----------------------------------------------------------------------------------------------------------------------------------------------------------------------------------------------------------------------------------------------------------------------------------|
| 2013      | 2014                                                           | +/-                                                                                                              | 2013                                                                                                                                                                                  | 2014                                                                                                                                                                                                                                   | +/-                                                                                                                                                                                                                                                                              |
| 8         | 7                                                              | - 12.5%                                                                                                          | 256                                                                                                                                                                                   | 202                                                                                                                                                                                                                                    | - 21.1%                                                                                                                                                                                                                                                                          |
| 16        | 13                                                             | - 18.8%                                                                                                          | 192                                                                                                                                                                                   | 148                                                                                                                                                                                                                                    | - 22.9%                                                                                                                                                                                                                                                                          |
| \$167,700 | \$187,500                                                      | + 11.8%                                                                                                          | \$169,450                                                                                                                                                                             | \$183,600                                                                                                                                                                                                                              | + 8.4%                                                                                                                                                                                                                                                                           |
| \$176,801 | \$204,954                                                      | + 15.9%                                                                                                          | \$194,455                                                                                                                                                                             | \$210,128                                                                                                                                                                                                                              | + 8.1%                                                                                                                                                                                                                                                                           |
| 98.4%     | 98.1%                                                          | - 0.3%                                                                                                           | 98.1%                                                                                                                                                                                 | 98.1%                                                                                                                                                                                                                                  | - 0.0%                                                                                                                                                                                                                                                                           |
| 67        | 90                                                             | + 33.5%                                                                                                          | 85                                                                                                                                                                                    | 98                                                                                                                                                                                                                                     | + 14.5%                                                                                                                                                                                                                                                                          |
| 39        | 33                                                             | - 15.4%                                                                                                          |                                                                                                                                                                                       |                                                                                                                                                                                                                                        |                                                                                                                                                                                                                                                                                  |
| 2.5       | 2.7                                                            | + 10.3%                                                                                                          |                                                                                                                                                                                       |                                                                                                                                                                                                                                        |                                                                                                                                                                                                                                                                                  |
|           | 2013<br>8<br>16<br>\$167,700<br>\$176,801<br>98.4%<br>67<br>39 | 2013  2014    8  7    16  13    \$167,700  \$187,500    \$176,801  \$204,954    98.4%  98.1%    67  90    39  33 | 2013  2014  + / -    8  7  - 12.5%    16  13  - 18.8%    \$167,700  \$187,500  + 11.8%    \$176,801  \$204,954  + 15.9%    98.4%  98.1%  - 0.3%    67  90  + 33.5%    39  33  - 15.4% | 2013  2014  + / -  2013    8  7  - 12.5%  256    16  13  - 18.8%  192    \$167,700  \$187,500  + 11.8%  \$169,450    \$176,801  \$204,954  + 15.9%  \$194,455    98.4%  98.1%  - 0.3%  98.1%    67  90  + 33.5%  85    39  33  - 15.4% | 2013  2014  + / -  2013  2014    8  7  -12.5%  256  202    16  13  -18.8%  192  148    \$167,700  \$187,500  +11.8%  \$169,450  \$183,600    \$176,801  \$204,954  +15.9%  \$194,455  \$210,128    98.4%  98.1%  -0.3%  98.1%  98.1%    67  90  +33.5%  85  98    39  33  -15.4% |