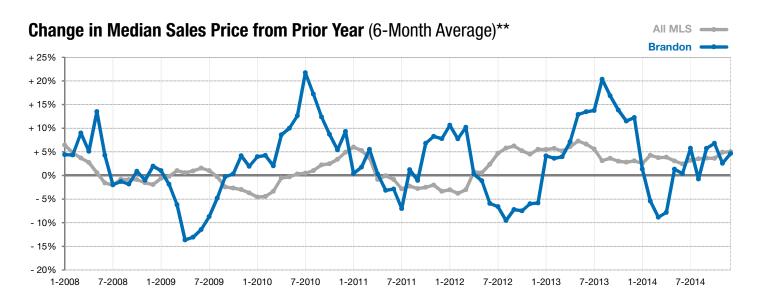

## December

\*\* Each dot represents the change in median sales price from the prior year using a 6-month weighted average. This means that each of the 6 months used in a dot are proportioned according to their share of sales during that period. | Current as of January 7, 2015. All data from RASE Multiple Listing Service. | Powered by 10K Research and Marketing.