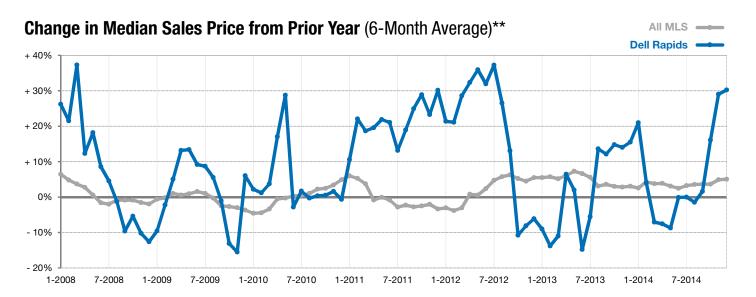

## **Dell Rapids**

- 57.1%

+ 75.0%

+ 22.4%

Change in New Listings Change in Closed Sales

Change in **Median Sales Price** 

| Minnehaha County, SD                     | December  |           |          | fear to Date |           |         |
|------------------------------------------|-----------|-----------|----------|--------------|-----------|---------|
|                                          | 2013      | 2014      | +/-      | 2013         | 2014      | +/-     |
| New Listings                             | 7         | 3         | - 57.1%  | 87           | 78        | - 10.3% |
| Closed Sales                             | 4         | 7         | + 75.0%  | 65           | 67        | + 3.1%  |
| Median Sales Price*                      | \$143,000 | \$175,000 | + 22.4%  | \$147,000    | \$148,000 | + 0.7%  |
| Average Sales Price*                     | \$142,175 | \$171,750 | + 20.8%  | \$158,493    | \$158,171 | - 0.2%  |
| Percent of Original List Price Received* | 98.8%     | 97.8%     | - 1.0%   | 96.2%        | 97.2%     | + 1.0%  |
| Average Days on Market Until Sale        | 57        | 137       | + 140.9% | 124          | 112       | - 9.5%  |
| Inventory of Homes for Sale              | 24        | 24        | 0.0%     |              |           |         |
| Months Supply of Inventory               | 4.1       | 4.9       | + 18.6%  |              |           |         |

<sup>\*</sup> Does not account for list prices from any previous listing contracts or seller concessions. | Activity for one month can sometimes look extreme due to small sample size.

<sup>\*\*</sup> Each dot represents the change in median sales price from the prior year using a 6-month weighted average. This means that each of the 6 months used in a dot are proportioned according to their share of sales during that period. | Current as of January 7, 2015. All data from RASE Multiple Listing Service. | Powered by 10K Research and Marketing.