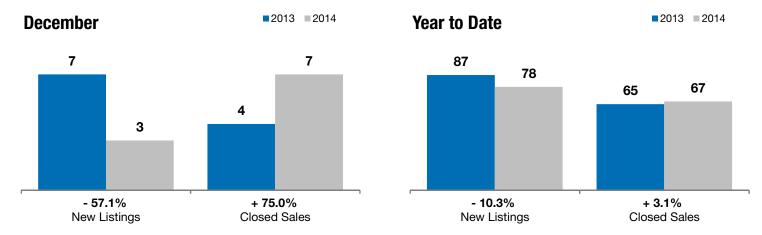

## **Dell Rapids**

- 57.1%

+ 75.0%

+ 22.4%

Change in New Listings Change in Closed Sales

Change in **Median Sales Price** 

| Minnehaha County, SD                     | December  |           |          | fear to Date |           |         |
|------------------------------------------|-----------|-----------|----------|--------------|-----------|---------|
|                                          | 2013      | 2014      | +/-      | 2013         | 2014      | +/-     |
| New Listings                             | 7         | 3         | - 57.1%  | 87           | 78        | - 10.3% |
| Closed Sales                             | 4         | 7         | + 75.0%  | 65           | 67        | + 3.1%  |
| Median Sales Price*                      | \$143,000 | \$175,000 | + 22.4%  | \$147,000    | \$148,000 | + 0.7%  |
| Average Sales Price*                     | \$142,175 | \$171,750 | + 20.8%  | \$158,493    | \$158,171 | - 0.2%  |
| Percent of Original List Price Received* | 98.8%     | 97.8%     | - 1.0%   | 96.2%        | 97.2%     | + 1.0%  |
| Average Days on Market Until Sale        | 57        | 137       | + 140.9% | 124          | 112       | - 9.5%  |
| Inventory of Homes for Sale              | 24        | 24        | 0.0%     |              |           |         |
| Months Supply of Inventory               | 4.1       | 4.9       | + 18.6%  |              |           |         |