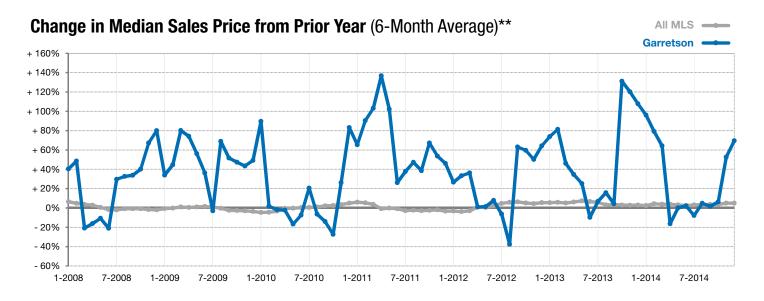

<sup>\*</sup> Does not account for list prices from any previous listing contracts or seller concessions. | Activity for one month can sometimes look extreme due to small sample size.

<sup>\*\*</sup> Each dot represents the change in median sales price from the prior year using a 6-month weighted average. This means that each of the 6 months used in a dot are proportioned according to their share of sales during that period. | Current as of January 7, 2015. All data from RASE Multiple Listing Service. | Powered by 10K Research and Marketing.