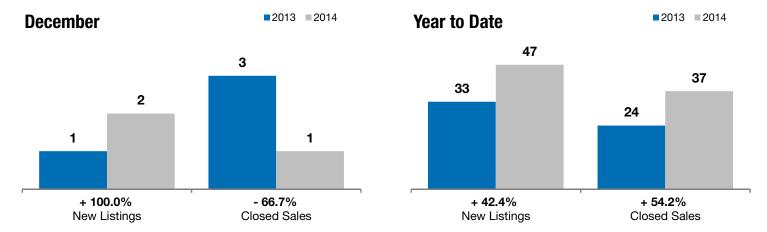

## **Garretson**

+ 100.0%

- 66.7%

- 48.2%

Change in New Listings

Docombor

Change in Closed Sales

Change in **Median Sales Price** 

Voor to Data

| Minnehaha County, SD                     | December  |          |          | rear to Date |           |         |
|------------------------------------------|-----------|----------|----------|--------------|-----------|---------|
|                                          | 2013      | 2014     | +/-      | 2013         | 2014      | +/-     |
| New Listings                             | 1         | 2        | + 100.0% | 33           | 47        | + 42.4% |
| Closed Sales                             | 3         | 1        | - 66.7%  | 24           | 37        | + 54.2% |
| Median Sales Price*                      | \$178,500 | \$92,500 | - 48.2%  | \$134,000    | \$154,000 | + 14.9% |
| Average Sales Price*                     | \$184,567 | \$92,500 | - 49.9%  | \$159,647    | \$196,416 | + 23.0% |
| Percent of Original List Price Received* | 95.5%     | 100.0%   | + 4.7%   | 96.9%        | 97.3%     | + 0.5%  |
| Average Days on Market Until Sale        | 129       | 110      | - 14.7%  | 116          | 91        | - 21.6% |
| Inventory of Homes for Sale              | 5         | 5        | 0.0%     |              |           |         |
| Months Supply of Inventory               | 2.2       | 1.6      | - 28.6%  |              |           |         |