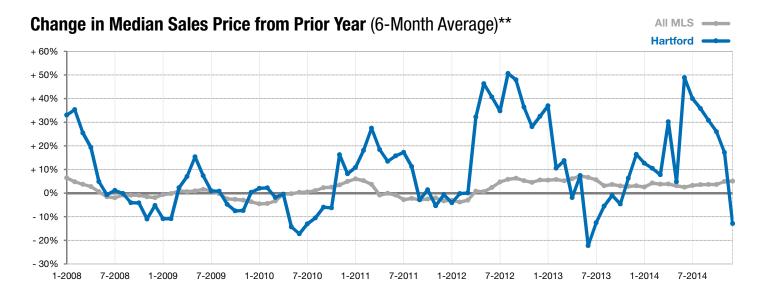

<sup>\*</sup> Does not account for list prices from any previous listing contracts or seller concessions. | Activity for one month can sometimes look extreme due to small sample size.

<sup>\*\*</sup> Each dot represents the change in median sales price from the prior year using a 6-month weighted average. This means that each of the 6 months used in a dot are proportioned according to their share of sales during that period. | Current as of January 7, 2015. All data from RASE Multiple Listing Service. | Powered by 10K Research and Marketing.