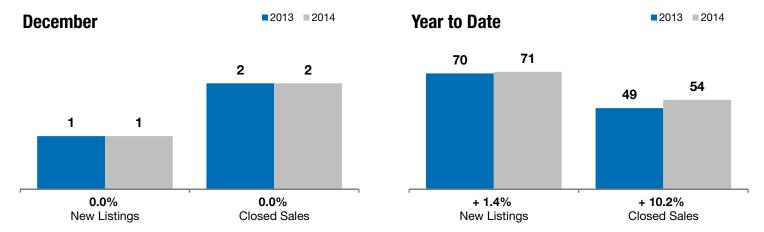

## **Hartford**

0.0% 0.0%

+88.6%

Change in New Listings Change in Closed Sales

Change in **Median Sales Price** 

| Minnehaha County, SD                     | L         | December  |         |           | Year to Date |         |  |
|------------------------------------------|-----------|-----------|---------|-----------|--------------|---------|--|
|                                          | 2013      | 2014      | +/-     | 2013      | 2014         | +/-     |  |
| New Listings                             | 1         | 1         | 0.0%    | 70        | 71           | + 1.4%  |  |
| Closed Sales                             | 2         | 2         | 0.0%    | 49        | 54           | + 10.2% |  |
| Median Sales Price*                      | \$121,950 | \$230,000 | + 88.6% | \$157,500 | \$167,950    | + 6.6%  |  |
| Average Sales Price*                     | \$121,950 | \$230,000 | + 88.6% | \$185,663 | \$183,017    | - 1.4%  |  |
| Percent of Original List Price Received* | 90.4%     | 97.8%     | + 8.1%  | 94.8%     | 97.2%        | + 2.5%  |  |
| Average Days on Market Until Sale        | 104       | 166       | + 59.9% | 110       | 118          | + 7.9%  |  |
| Inventory of Homes for Sale              | 16        | 15        | - 6.3%  |           |              |         |  |
| Months Supply of Inventory               | 3.3       | 3.3       | + 1.3%  |           |              |         |  |