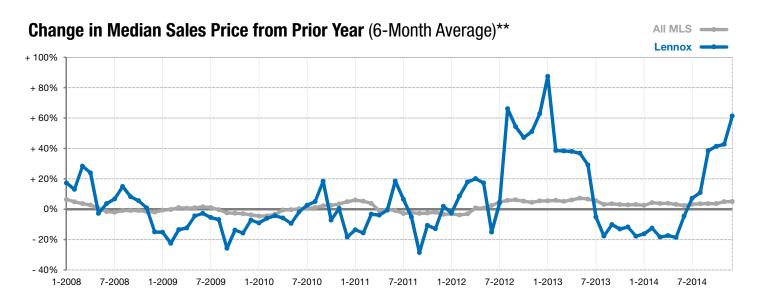

account for list prices from any previous listing contracts or seller concessions. | Activity for one month can sometimes look extreme due to small sample size.

\*\* Each dot represents the change in median sales price from the prior year using a 6-month weighted average. This means that each of the 6 months used in a dot are proportioned according to their share of sales during that period. | Current as of January 7, 2015. All data from RASE Multiple Listing Service. | Powered by 10K Research and Marketing.