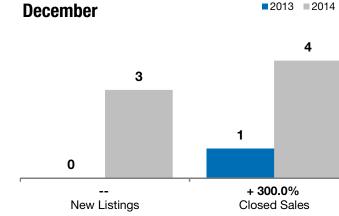

## --+ 300.0%- 40.1%LennoxChange in<br/>New ListingsChange in<br/>Closed SalesChange in<br/>Median Sales Price

| December  |                                                              |                                                                                                 | Year to Date                                                                                                                                                                                        |                                                                                                                                                                                                                                                           |                                                                                                                                                                                                                                                                                                                 |
|-----------|--------------------------------------------------------------|-------------------------------------------------------------------------------------------------|-----------------------------------------------------------------------------------------------------------------------------------------------------------------------------------------------------|-----------------------------------------------------------------------------------------------------------------------------------------------------------------------------------------------------------------------------------------------------------|-----------------------------------------------------------------------------------------------------------------------------------------------------------------------------------------------------------------------------------------------------------------------------------------------------------------|
| 2013      | 2014                                                         | +/-                                                                                             | 2013                                                                                                                                                                                                | 2014                                                                                                                                                                                                                                                      | +/-                                                                                                                                                                                                                                                                                                             |
| 0         | 3                                                            |                                                                                                 | 58                                                                                                                                                                                                  | 57                                                                                                                                                                                                                                                        | - 1.7%                                                                                                                                                                                                                                                                                                          |
| 1         | 4                                                            | + 300.0%                                                                                        | 36                                                                                                                                                                                                  | 38                                                                                                                                                                                                                                                        | + 5.6%                                                                                                                                                                                                                                                                                                          |
| \$205,519 | \$123,085                                                    | - 40.1%                                                                                         | \$112,450                                                                                                                                                                                           | \$133,500                                                                                                                                                                                                                                                 | + 18.7%                                                                                                                                                                                                                                                                                                         |
| \$205,519 | \$118,569                                                    | - 42.3%                                                                                         | \$134,097                                                                                                                                                                                           | \$145,870                                                                                                                                                                                                                                                 | + 8.8%                                                                                                                                                                                                                                                                                                          |
| 91.3%     | 97.1%                                                        | + 6.3%                                                                                          | 95.7%                                                                                                                                                                                               | 97.9%                                                                                                                                                                                                                                                     | + 2.3%                                                                                                                                                                                                                                                                                                          |
| 32        | 147                                                          | + 359.4%                                                                                        | 83                                                                                                                                                                                                  | 75                                                                                                                                                                                                                                                        | - 9.5%                                                                                                                                                                                                                                                                                                          |
| 6         | 11                                                           | + 83.3%                                                                                         |                                                                                                                                                                                                     |                                                                                                                                                                                                                                                           |                                                                                                                                                                                                                                                                                                                 |
| 1.7       | 3.4                                                          | + 93.5%                                                                                         |                                                                                                                                                                                                     |                                                                                                                                                                                                                                                           |                                                                                                                                                                                                                                                                                                                 |
|           | 2013<br>0<br>1<br>\$205,519<br>\$205,519<br>91.3%<br>32<br>6 | 2013 2014   0 3   1 4   \$205,519 \$123,085   \$205,519 \$118,569   91.3% 97.1%   32 147   6 11 | 2013   2014   + / -     0   3      1   4   + 300.0%     \$205,519   \$123,085   - 40.1%     \$205,519   \$118,569   - 42.3%     91.3%   97.1%   + 6.3%     32   147   + 359.4%     6   11   + 83.3% | 2013   2014   + / -   2013     0   3    58     1   4   + 300.0%   36     \$205,519   \$123,085   - 40.1%   \$112,450     \$205,519   \$118,569   - 42.3%   \$134,097     91.3%   97.1%   + 6.3%   95.7%     32   147   + 359.4%   83     6   11   + 83.3% | 2013   2014   + / -   2013   2014     0   3    58   57     1   4   + 300.0%   36   38     \$205,519   \$123,085   - 40.1%   \$112,450   \$133,500     \$205,519   \$118,569   - 42.3%   \$134,097   \$145,870     91.3%   97.1%   + 6.3%   95.7%   97.9%     32   147   + 359.4%   83   75     6   11   + 83.3% |