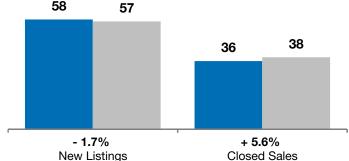

## --+ 300.0%- 40.1%LennoxChange in<br/>New ListingsChange in<br/>Closed SalesChange in<br/>Median Sales Price

| December  |                                                              |                                                                                                 | Year to Date                                                                                                                                                                                        |                                                                                                                                                                                                                                                           |                                                                                                                                                                                                                                                                                                                 |
|-----------|--------------------------------------------------------------|-------------------------------------------------------------------------------------------------|-----------------------------------------------------------------------------------------------------------------------------------------------------------------------------------------------------|-----------------------------------------------------------------------------------------------------------------------------------------------------------------------------------------------------------------------------------------------------------|-----------------------------------------------------------------------------------------------------------------------------------------------------------------------------------------------------------------------------------------------------------------------------------------------------------------|
| 2013      | 2014                                                         | +/-                                                                                             | 2013                                                                                                                                                                                                | 2014                                                                                                                                                                                                                                                      | +/-                                                                                                                                                                                                                                                                                                             |
| 0         | 3                                                            |                                                                                                 | 58                                                                                                                                                                                                  | 57                                                                                                                                                                                                                                                        | - 1.7%                                                                                                                                                                                                                                                                                                          |
| 1         | 4                                                            | + 300.0%                                                                                        | 36                                                                                                                                                                                                  | 38                                                                                                                                                                                                                                                        | + 5.6%                                                                                                                                                                                                                                                                                                          |
| \$205,519 | \$123,085                                                    | - 40.1%                                                                                         | \$112,450                                                                                                                                                                                           | \$133,500                                                                                                                                                                                                                                                 | + 18.7%                                                                                                                                                                                                                                                                                                         |
| \$205,519 | \$118,569                                                    | - 42.3%                                                                                         | \$134,097                                                                                                                                                                                           | \$145,870                                                                                                                                                                                                                                                 | + 8.8%                                                                                                                                                                                                                                                                                                          |
| 91.3%     | 97.1%                                                        | + 6.3%                                                                                          | 95.7%                                                                                                                                                                                               | 97.9%                                                                                                                                                                                                                                                     | + 2.3%                                                                                                                                                                                                                                                                                                          |
| 32        | 147                                                          | + 359.4%                                                                                        | 83                                                                                                                                                                                                  | 75                                                                                                                                                                                                                                                        | - 9.5%                                                                                                                                                                                                                                                                                                          |
| 6         | 11                                                           | + 83.3%                                                                                         |                                                                                                                                                                                                     |                                                                                                                                                                                                                                                           |                                                                                                                                                                                                                                                                                                                 |
| 1.7       | 3.4                                                          | + 93.5%                                                                                         |                                                                                                                                                                                                     |                                                                                                                                                                                                                                                           |                                                                                                                                                                                                                                                                                                                 |
|           | 2013<br>0<br>1<br>\$205,519<br>\$205,519<br>91.3%<br>32<br>6 | 2013 2014   0 3   1 4   \$205,519 \$123,085   \$205,519 \$118,569   91.3% 97.1%   32 147   6 11 | 2013   2014   + / -     0   3      1   4   + 300.0%     \$205,519   \$123,085   - 40.1%     \$205,519   \$118,569   - 42.3%     91.3%   97.1%   + 6.3%     32   147   + 359.4%     6   11   + 83.3% | 2013   2014   + / -   2013     0   3    58     1   4   + 300.0%   36     \$205,519   \$123,085   - 40.1%   \$112,450     \$205,519   \$118,569   - 42.3%   \$134,097     91.3%   97.1%   + 6.3%   95.7%     32   147   + 359.4%   83     6   11   + 83.3% | 2013   2014   + / -   2013   2014     0   3    58   57     1   4   + 300.0%   36   38     \$205,519   \$123,085   - 40.1%   \$112,450   \$133,500     \$205,519   \$118,569   - 42.3%   \$134,097   \$145,870     91.3%   97.1%   + 6.3%   95.7%   97.9%     32   147   + 359.4%   83   75     6   11   + 83.3% |