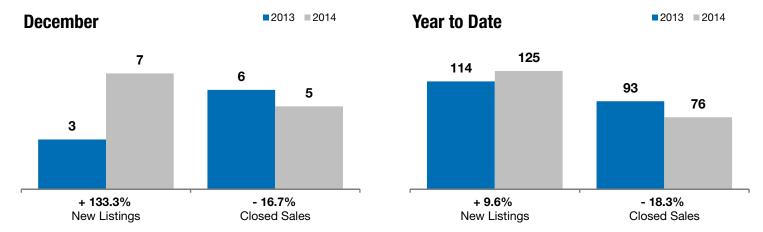

## **Madison**

+ 133.3%

- 16.7%

- 5.8%

Change in **New Listings** 

Docombor

Change in Closed Sales

Change in Median Sales Price

Voor to Data

| Lake County, SD                          | December  |           |          | rear to Date |           |         |
|------------------------------------------|-----------|-----------|----------|--------------|-----------|---------|
|                                          | 2013      | 2014      | +/-      | 2013         | 2014      | +/-     |
| New Listings                             | 3         | 7         | + 133.3% | 114          | 125       | + 9.6%  |
| Closed Sales                             | 6         | 5         | - 16.7%  | 93           | 76        | - 18.3% |
| Median Sales Price*                      | \$138,000 | \$130,000 | - 5.8%   | \$129,900    | \$122,500 | - 5.7%  |
| Average Sales Price*                     | \$128,083 | \$231,122 | + 80.4%  | \$147,146    | \$149,254 | + 1.4%  |
| Percent of Original List Price Received* | 94.5%     | 98.3%     | + 4.0%   | 95.6%        | 95.6%     | + 0.0%  |
| Average Days on Market Until Sale        | 125       | 93        | - 25.3%  | 141          | 106       | - 24.8% |
| Inventory of Homes for Sale              | 25        | 28        | + 12.0%  |              |           |         |
| Months Supply of Inventory               | 3.4       | 4.3       | + 26.4%  |              |           |         |