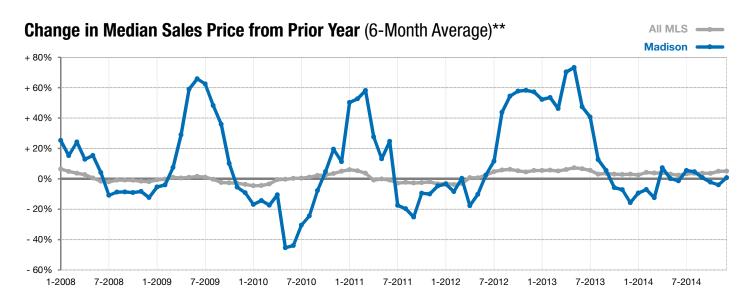

<sup>\*</sup> Does not account for list prices from any previous listing contracts or seller concessions. | Activity for one month can sometimes look extreme due to small sample size.

<sup>\*\*</sup> Each dot represents the change in median sales price from the prior year using a 6-month weighted average. This means that each of the 6 months used in a dot are proportioned according to their share of sales during that period. | Current as of January 7, 2015. All data from RASE Multiple Listing Service. | Powered by 10K Research and Marketing.