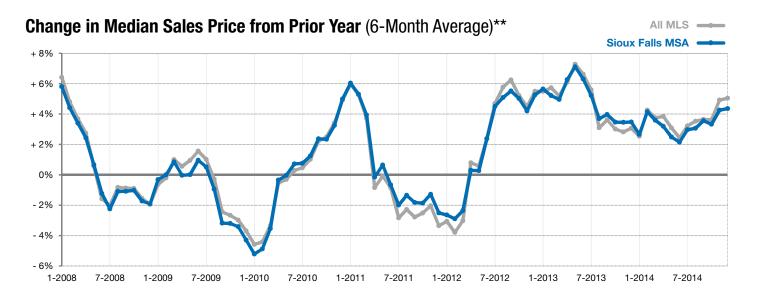

Does not account for list prices from any previous listing contracts or seller concessions. | Activity for one month can sometimes look extreme due to small sample size.

<sup>\*\*</sup> Each dot represents the change in median sales price from the prior year using a 6-month weighted average. This means that each of the 6 months used in a dot are proportioned according to their share of sales during that period. | Current as of January 7, 2015. All data from RASE Multiple Listing Service. | Powered by 10K Research and Marketing.