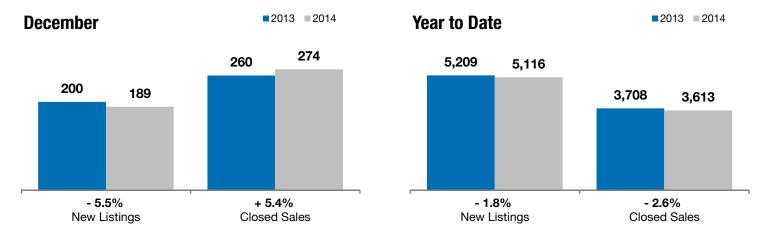

## **Sioux Falls MSA**

- 5.5% + 5.4%

+ 14.1%

Change in New Listings Change in Closed Sales

Change in Median Sales Price

| 4-County Metro Region                                                                                                                                                                                                                                                                                                                                                                                                                                                                                                                                                                                                                                                                                                                                                                                                                                                                                                                                                                                                                                                                                                                                                                                                                                                                                                                                                                                                                                                                                                                                                                                                                                                                                                                                                                                                                                                                                                                                                                                                                                                                                                         | December  |           |         | Year to Date |           |        |
|-------------------------------------------------------------------------------------------------------------------------------------------------------------------------------------------------------------------------------------------------------------------------------------------------------------------------------------------------------------------------------------------------------------------------------------------------------------------------------------------------------------------------------------------------------------------------------------------------------------------------------------------------------------------------------------------------------------------------------------------------------------------------------------------------------------------------------------------------------------------------------------------------------------------------------------------------------------------------------------------------------------------------------------------------------------------------------------------------------------------------------------------------------------------------------------------------------------------------------------------------------------------------------------------------------------------------------------------------------------------------------------------------------------------------------------------------------------------------------------------------------------------------------------------------------------------------------------------------------------------------------------------------------------------------------------------------------------------------------------------------------------------------------------------------------------------------------------------------------------------------------------------------------------------------------------------------------------------------------------------------------------------------------------------------------------------------------------------------------------------------------|-----------|-----------|---------|--------------|-----------|--------|
|                                                                                                                                                                                                                                                                                                                                                                                                                                                                                                                                                                                                                                                                                                                                                                                                                                                                                                                                                                                                                                                                                                                                                                                                                                                                                                                                                                                                                                                                                                                                                                                                                                                                                                                                                                                                                                                                                                                                                                                                                                                                                                                               | 2013      | 2014      | +/-     | 2013         | 2014      | +/-    |
| New Listings                                                                                                                                                                                                                                                                                                                                                                                                                                                                                                                                                                                                                                                                                                                                                                                                                                                                                                                                                                                                                                                                                                                                                                                                                                                                                                                                                                                                                                                                                                                                                                                                                                                                                                                                                                                                                                                                                                                                                                                                                                                                                                                  | 200       | 189       | - 5.5%  | 5,209        | 5,116     | - 1.8% |
| Closed Sales                                                                                                                                                                                                                                                                                                                                                                                                                                                                                                                                                                                                                                                                                                                                                                                                                                                                                                                                                                                                                                                                                                                                                                                                                                                                                                                                                                                                                                                                                                                                                                                                                                                                                                                                                                                                                                                                                                                                                                                                                                                                                                                  | 260       | 274       | + 5.4%  | 3,708        | 3,613     | - 2.6% |
| Median Sales Price*                                                                                                                                                                                                                                                                                                                                                                                                                                                                                                                                                                                                                                                                                                                                                                                                                                                                                                                                                                                                                                                                                                                                                                                                                                                                                                                                                                                                                                                                                                                                                                                                                                                                                                                                                                                                                                                                                                                                                                                                                                                                                                           | \$150,000 | \$171,184 | + 14.1% | \$157,350    | \$164,500 | + 4.5% |
| Average Sales Price*                                                                                                                                                                                                                                                                                                                                                                                                                                                                                                                                                                                                                                                                                                                                                                                                                                                                                                                                                                                                                                                                                                                                                                                                                                                                                                                                                                                                                                                                                                                                                                                                                                                                                                                                                                                                                                                                                                                                                                                                                                                                                                          | \$177,400 | \$193,414 | + 9.0%  | \$180,966    | \$187,139 | + 3.4% |
| Percent of Original List Price Received*                                                                                                                                                                                                                                                                                                                                                                                                                                                                                                                                                                                                                                                                                                                                                                                                                                                                                                                                                                                                                                                                                                                                                                                                                                                                                                                                                                                                                                                                                                                                                                                                                                                                                                                                                                                                                                                                                                                                                                                                                                                                                      | 97.8%     | 98.2%     | + 0.4%  | 98.0%        | 98.2%     | + 0.2% |
| Average Days on Market Until Sale                                                                                                                                                                                                                                                                                                                                                                                                                                                                                                                                                                                                                                                                                                                                                                                                                                                                                                                                                                                                                                                                                                                                                                                                                                                                                                                                                                                                                                                                                                                                                                                                                                                                                                                                                                                                                                                                                                                                                                                                                                                                                             | 102       | 89        | - 13.2% | 98           | 90        | - 7.3% |
| Inventory of Homes for Sale                                                                                                                                                                                                                                                                                                                                                                                                                                                                                                                                                                                                                                                                                                                                                                                                                                                                                                                                                                                                                                                                                                                                                                                                                                                                                                                                                                                                                                                                                                                                                                                                                                                                                                                                                                                                                                                                                                                                                                                                                                                                                                   | 935       | 976       | + 4.4%  |              |           |        |
| Months Supply of Inventory                                                                                                                                                                                                                                                                                                                                                                                                                                                                                                                                                                                                                                                                                                                                                                                                                                                                                                                                                                                                                                                                                                                                                                                                                                                                                                                                                                                                                                                                                                                                                                                                                                                                                                                                                                                                                                                                                                                                                                                                                                                                                                    | 3.0       | 3.4       | + 11.3% |              |           |        |
| + Dans and the Bet and a second for Better and the second |           |           |         |              |           |        |