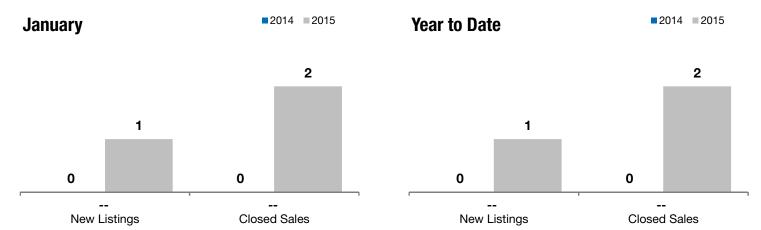

| Minnehaha County, SD                     |      | January   |         |      | Year to Date |     |  |
|------------------------------------------|------|-----------|---------|------|--------------|-----|--|
|                                          | 2014 | 2015      | +/-     | 2014 | 2015         | +/- |  |
| New Listings                             | 0    | 1         |         | 0    | 1            |     |  |
| Closed Sales                             | 0    | 2         |         | 0    | 2            |     |  |
| Median Sales Price*                      | \$0  | \$219,500 |         | \$0  | \$219,500    |     |  |
| Average Sales Price*                     | \$0  | \$219,500 |         | \$0  | \$219,500    |     |  |
| Percent of Original List Price Received* | 0.0% | 99.8%     |         | 0.0% | 99.8%        |     |  |
| Average Days on Market Until Sale        | 0    | 79        |         | 0    | 79           |     |  |
| Inventory of Homes for Sale              | 5    | 7         | + 40.0% |      |              |     |  |
| Months Supply of Inventory               | 2.2  | 3.2       | + 47.6% |      |              |     |  |