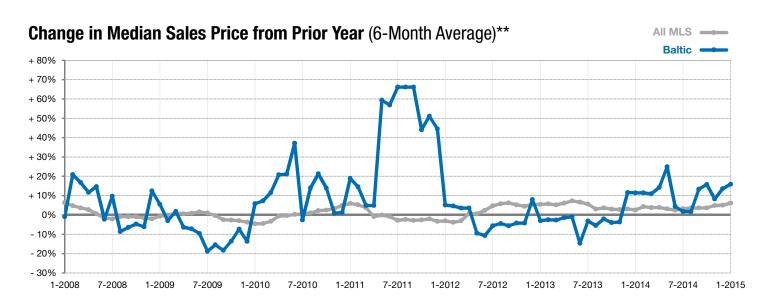

<sup>\*</sup> Does not account for list prices from any previous listing contracts or seller concessions. | Activity for one month can sometimes look extreme due to small sample size.

<sup>\*\*</sup> Each dot represents the change in median sales price from the prior year using a 6-month weighted average. This means that each of the 6 months used in a dot are proportioned according to their share of sales during that period. | Current as of February 5, 2015. All data from RASE Multiple Listing Service. | Powered by 10K Research and Marketing.