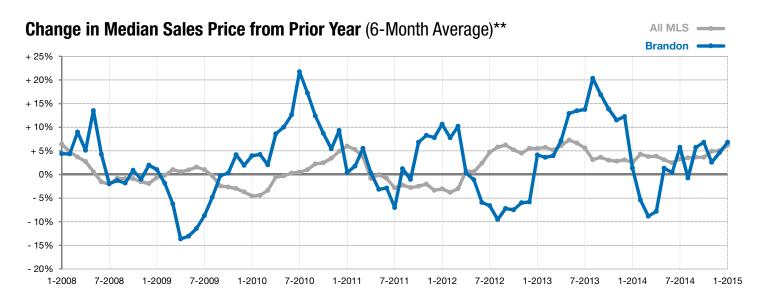

<sup>\*</sup> Does not account for list prices from any previous listing contracts or seller concessions. | Activity for one month can sometimes look extreme due to small sample size.

<sup>\*\*</sup> Each dot represents the change in median sales price from the prior year using a 6-month weighted average. This means that each of the 6 months used in a dot are proportioned according to their share of sales during that period. | Current as of February 5, 2015. All data from RASE Multiple Listing Service. | Powered by 10K Research and Marketing.