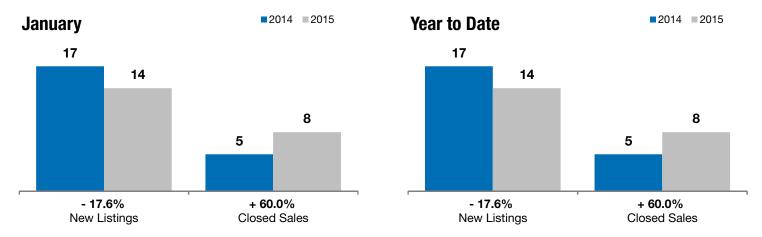

## **Brandon**

- 17.6%

+ 60.0%

+67.9%

Change in **New Listings** 

Change in Closed Sales

Change in **Median Sales Price** 

Voor to Data

| Minnehaha County, SD                     | January   |           |         | rear to Date |           |         |
|------------------------------------------|-----------|-----------|---------|--------------|-----------|---------|
|                                          | 2014      | 2015      | +/-     | 2014         | 2015      | +/-     |
| New Listings                             | 17        | 14        | - 17.6% | 17           | 14        | - 17.6% |
| Closed Sales                             | 5         | 8         | + 60.0% | 5            | 8         | + 60.0% |
| Median Sales Price*                      | \$159,900 | \$268,475 | + 67.9% | \$159,900    | \$268,475 | + 67.9% |
| Average Sales Price*                     | \$199,180 | \$327,434 | + 64.4% | \$199,180    | \$327,434 | + 64.4% |
| Percent of Original List Price Received* | 96.9%     | 97.3%     | + 0.4%  | 96.9%        | 97.3%     | + 0.4%  |
| Average Days on Market Until Sale        | 100       | 124       | + 23.9% | 100          | 124       | + 23.9% |
| Inventory of Homes for Sale              | 42        | 32        | - 23.8% |              |           |         |
| Months Supply of Inventory               | 2.7       | 2.7       | - 1.4%  |              |           |         |