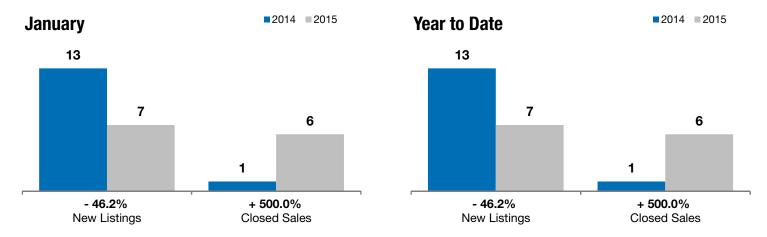

## **Canton**

- 46.2%

+ 500.0%

+ 0.1%

Change in New Listings Change in Closed Sales

Change in **Median Sales Price** 

| Lincoln County, SD                       | January   |           |          | Year to Date |           |          |
|------------------------------------------|-----------|-----------|----------|--------------|-----------|----------|
|                                          | 2014      | 2015      | +/-      | 2014         | 2015      | +/-      |
| New Listings                             | 13        | 7         | - 46.2%  | 13           | 7         | - 46.2%  |
| Closed Sales                             | 1         | 6         | + 500.0% | 1            | 6         | + 500.0% |
| Median Sales Price*                      | \$141,900 | \$142,000 | + 0.1%   | \$141,900    | \$142,000 | + 0.1%   |
| Average Sales Price*                     | \$141,900 | \$168,933 | + 19.1%  | \$141,900    | \$168,933 | + 19.1%  |
| Percent of Original List Price Received* | 101.4%    | 99.5%     | - 1.9%   | 101.4%       | 99.5%     | - 1.9%   |
| Average Days on Market Until Sale        | 111       | 115       | + 3.9%   | 111          | 115       | + 3.9%   |
| Inventory of Homes for Sale              | 25        | 23        | - 8.0%   |              |           |          |
| Months Supply of Inventory               | 6.3       | 7.4       | + 19.1%  |              |           |          |