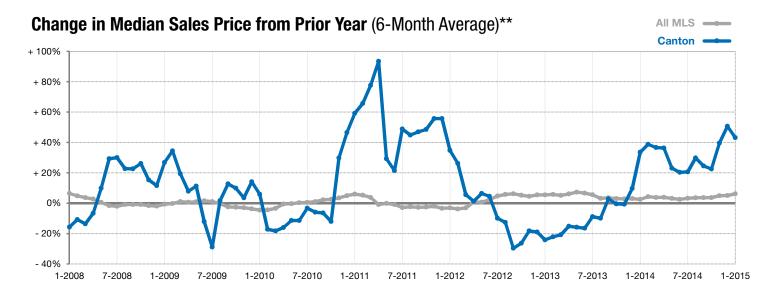

## **Canton**

- 46.2%

+ 500.0%

+ 0.1%

Change in New Listings Change in Closed Sales

Change in **Median Sales Price** 

| Lincoln County, SD                       | January   |           |          | Year to Date |           |          |
|------------------------------------------|-----------|-----------|----------|--------------|-----------|----------|
|                                          | 2014      | 2015      | +/-      | 2014         | 2015      | +/-      |
| New Listings                             | 13        | 7         | - 46.2%  | 13           | 7         | - 46.2%  |
| Closed Sales                             | 1         | 6         | + 500.0% | 1            | 6         | + 500.0% |
| Median Sales Price*                      | \$141,900 | \$142,000 | + 0.1%   | \$141,900    | \$142,000 | + 0.1%   |
| Average Sales Price*                     | \$141,900 | \$168,933 | + 19.1%  | \$141,900    | \$168,933 | + 19.1%  |
| Percent of Original List Price Received* | 101.4%    | 99.5%     | - 1.9%   | 101.4%       | 99.5%     | - 1.9%   |
| Average Days on Market Until Sale        | 111       | 115       | + 3.9%   | 111          | 115       | + 3.9%   |
| Inventory of Homes for Sale              | 25        | 23        | - 8.0%   |              |           |          |
| Months Supply of Inventory               | 6.3       | 7.4       | + 19.1%  |              |           |          |

<sup>\*</sup> Does not account for list prices from any previous listing contracts or seller concessions. | Activity for one month can sometimes look extreme due to small sample size.

<sup>\*\*</sup> Each dot represents the change in median sales price from the prior year using a 6-month weighted average. This means that each of the 6 months used in a dot are proportioned according to their share of sales during that period. | Current as of February 5, 2015. All data from RASE Multiple Listing Service. | Powered by 10K Research and Marketing.