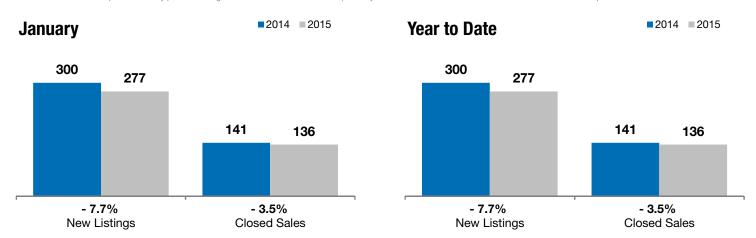

## City of Sioux Falls

**- 7.7% - 3.5%** 

+ 7.9%

Change in New Listings Change in Closed Sales

Change in Median Sales Price

Lincoln and Minnehaha Counties, SD

| J | la | n | u | a | n | V |
|---|----|---|---|---|---|---|
| J | a  | n | u | а | r | V |

## **Year to Date**

|                                          | 2014      | 2015      | +/-    | 2014      | 2015      | +/-    |
|------------------------------------------|-----------|-----------|--------|-----------|-----------|--------|
| New Listings                             | 300       | 277       | - 7.7% | 300       | 277       | - 7.7% |
| Closed Sales                             | 141       | 136       | - 3.5% | 141       | 136       | - 3.5% |
| Median Sales Price*                      | \$155,000 | \$167,250 | + 7.9% | \$155,000 | \$167,250 | + 7.9% |
| Average Sales Price*                     | \$174,595 | \$190,469 | + 9.1% | \$174,595 | \$190,469 | + 9.1% |
| Percent of Original List Price Received* | 98.3%     | 97.6%     | - 0.7% | 98.3%     | 97.6%     | - 0.7% |
| Average Days on Market Until Sale        | 100       | 95        | - 5.1% | 100       | 95        | - 5.1% |
| Inventory of Homes for Sale              | 756       | 722       | - 4.5% |           |           |        |
| Months Supply of Inventory               | 3.2       | 3.2       | + 0.4% |           |           |        |