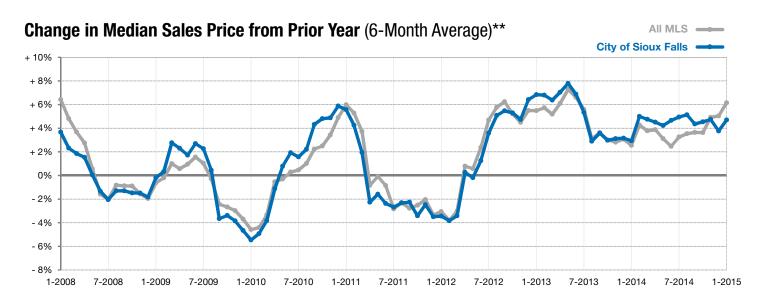

<sup>\*</sup> Does not account for list prices from any previous listing contracts or seller concessions. | Activity for one month can sometimes look extreme due to small sample size.

<sup>\*\*</sup> Each dot represents the change in median sales price from the prior year using a 6-month weighted average. This means that each of the 6 months used in a dot are proportioned according to their share of sales during that period. | Current as of February 5, 2015. All data from RASE Multiple Listing Service. | Powered by 10K Research and Marketing.