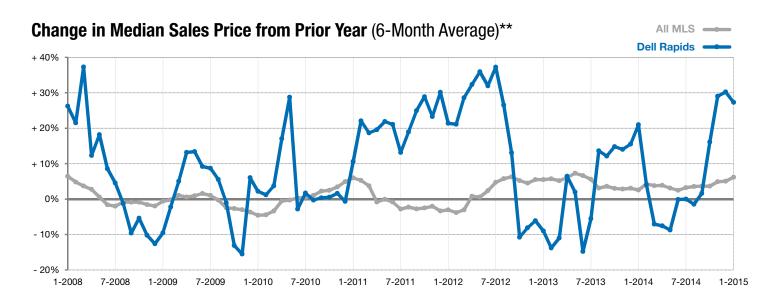

## **Dell Rapids**

- 33.3%

+ 40.0%

- 18.5%

Change in **New Listings** 

Change in Closed Sales

Change in **Median Sales Price** 

Voor to Data

<sup>\*</sup> Does not account for list prices from any previous listing contracts or seller concessions. | Activity for one month can sometimes look extreme due to small sample size.

<sup>\*\*</sup> Each dot represents the change in median sales price from the prior year using a 6-month weighted average. This means that each of the 6 months used in a dot are proportioned according to their share of sales during that period. | Current as of February 5, 2015. All data from RASE Multiple Listing Service. | Powered by 10K Research and Marketing.