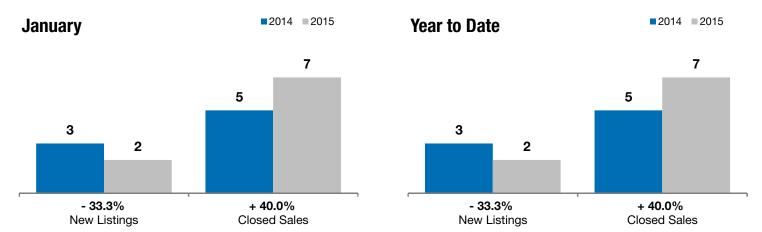

## **Dell Rapids**

- 33.3%

+ 40.0%

- 18.5%

Change in **New Listings** 

Change in Closed Sales

Change in **Median Sales Price** 

Voor to Data

| Minnehaha County, SD                     | January   |           |         | rear to Date |           |         |
|------------------------------------------|-----------|-----------|---------|--------------|-----------|---------|
|                                          | 2014      | 2015      | +/-     | 2014         | 2015      | +/-     |
| New Listings                             | 3         | 2         | - 33.3% | 3            | 2         | - 33.3% |
| Closed Sales                             | 5         | 7         | + 40.0% | 5            | 7         | + 40.0% |
| Median Sales Price*                      | \$139,900 | \$114,000 | - 18.5% | \$139,900    | \$114,000 | - 18.5% |
| Average Sales Price*                     | \$131,780 | \$105,000 | - 20.3% | \$131,780    | \$105,000 | - 20.3% |
| Percent of Original List Price Received* | 96.6%     | 97.1%     | + 0.5%  | 96.6%        | 97.1%     | + 0.5%  |
| Average Days on Market Until Sale        | 100       | 191       | + 91.0% | 100          | 191       | + 91.0% |
| Inventory of Homes for Sale              | 18        | 17        | - 5.6%  |              |           |         |
| Months Supply of Inventory               | 2.8       | 3.6       | + 25.9% |              |           |         |