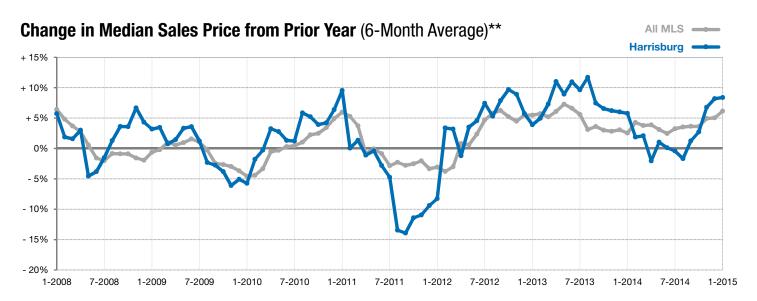

## **Harrisburg**

- 40.0%

- 20.0%

+ 11.1%

Change in New Listings

lanuary

Change in Closed Sales

Change in Median Sales Price

<sup>\*</sup> Does not account for list prices from any previous listing contracts or seller concessions. | Activity for one month can sometimes look extreme due to small sample size.

<sup>\*\*</sup> Each dot represents the change in median sales price from the prior year using a 6-month weighted average. This means that each of the 6 months used in a dot are proportioned according to their share of sales during that period. | Current as of February 5, 2015. All data from RASE Multiple Listing Service. | Powered by 10K Research and Marketing.