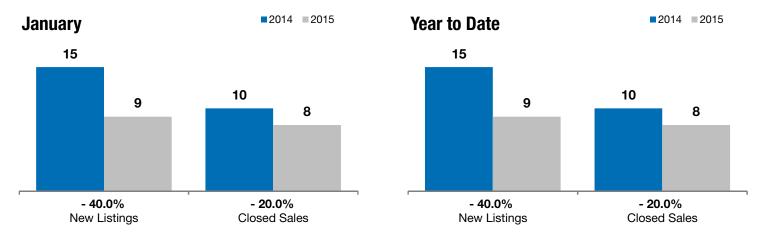

Vear to Date

| Lincoln County, SD                       | January   |           |         | rear to Date |           |         |
|------------------------------------------|-----------|-----------|---------|--------------|-----------|---------|
|                                          | 2014      | 2015      | +/-     | 2014         | 2015      | +/-     |
| New Listings                             | 15        | 9         | - 40.0% | 15           | 9         | - 40.0% |
| Closed Sales                             | 10        | 8         | - 20.0% | 10           | 8         | - 20.0% |
| Median Sales Price*                      | \$153,000 | \$170,000 | + 11.1% | \$153,000    | \$170,000 | + 11.1% |
| Average Sales Price*                     | \$167,200 | \$167,288 | + 0.1%  | \$167,200    | \$167,288 | + 0.1%  |
| Percent of Original List Price Received* | 98.2%     | 97.6%     | - 0.6%  | 98.2%        | 97.6%     | - 0.6%  |
| Average Days on Market Until Sale        | 68        | 90        | + 32.0% | 68           | 90        | + 32.0% |
| Inventory of Homes for Sale              | 30        | 35        | + 16.7% |              |           |         |
| Months Supply of Inventory               | 2.1       | 2.4       | + 14.6% |              |           |         |