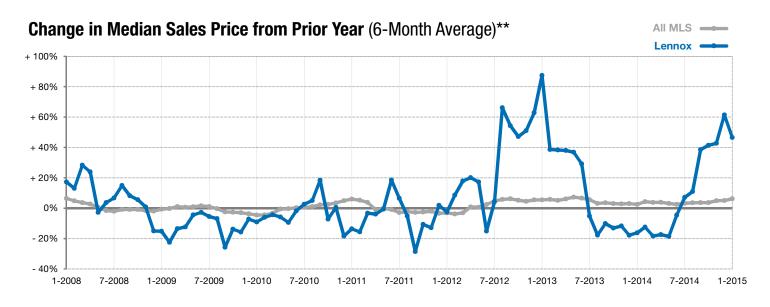

## Lennox

+ 50.0%

+ 300.0%

+ 110.8%

Change in **New Listings** 

Change in Closed Sales

Change in **Median Sales Price** 

Voor to Data

<sup>\*</sup> Does not account for list prices from any previous listing contracts or seller concessions. | Activity for one month can sometimes look extreme due to small sample size.

<sup>\*\*</sup> Each dot represents the change in median sales price from the prior year using a 6-month weighted average. This means that each of the 6 months used in a dot are proportioned according to their share of sales during that period. | Current as of February 5, 2015. All data from RASE Multiple Listing Service. | Powered by 10K Research and Marketing.