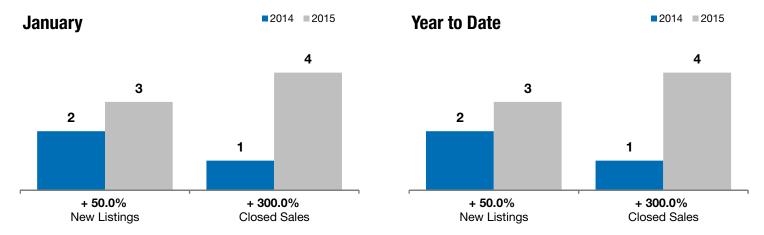

## Lennox

+ 50.0%

+ 300.0%

+ 110.8%

Change in **New Listings** 

Change in Closed Sales

Change in **Median Sales Price** 

Voor to Data

| Lincoln County, SD                       | January  |           |          | rear to Date |           |          |
|------------------------------------------|----------|-----------|----------|--------------|-----------|----------|
|                                          | 2014     | 2015      | +/-      | 2014         | 2015      | +/-      |
| New Listings                             | 2        | 3         | + 50.0%  | 2            | 3         | + 50.0%  |
| Closed Sales                             | 1        | 4         | + 300.0% | 1            | 4         | + 300.0% |
| Median Sales Price*                      | \$59,900 | \$126,250 | + 110.8% | \$59,900     | \$126,250 | + 110.8% |
| Average Sales Price*                     | \$59,900 | \$140,850 | + 135.1% | \$59,900     | \$140,850 | + 135.1% |
| Percent of Original List Price Received* | 100.0%   | 97.2%     | - 2.8%   | 100.0%       | 97.2%     | - 2.8%   |
| Average Days on Market Until Sale        | 109      | 172       | + 57.3%  | 109          | 172       | + 57.3%  |
| Inventory of Homes for Sale              | 7        | 8         | + 14.3%  |              |           |          |
| Months Supply of Inventory               | 2.0      | 2.4       | + 20.0%  |              |           |          |