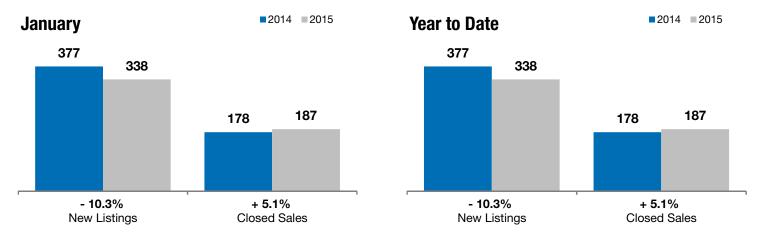

## **Sioux Falls MSA**

- 10.3% + 5

+ 5.1%

+ 7.7%

Change in New Listings Change in Closed Sales

Change in Median Sales Price

| January   |                                                                    |                                                                                                            | Year to Date                                                                                                                                                       |                                                                                                                                                                                                                                                                                                                                      |                                                                                                                                                                                                                                                                                                                                                                                                             |
|-----------|--------------------------------------------------------------------|------------------------------------------------------------------------------------------------------------|--------------------------------------------------------------------------------------------------------------------------------------------------------------------|--------------------------------------------------------------------------------------------------------------------------------------------------------------------------------------------------------------------------------------------------------------------------------------------------------------------------------------|-------------------------------------------------------------------------------------------------------------------------------------------------------------------------------------------------------------------------------------------------------------------------------------------------------------------------------------------------------------------------------------------------------------|
| 2014      | 2015                                                               | +/-                                                                                                        | 2014                                                                                                                                                               | 2015                                                                                                                                                                                                                                                                                                                                 | +/-                                                                                                                                                                                                                                                                                                                                                                                                         |
| 377       | 338                                                                | - 10.3%                                                                                                    | 377                                                                                                                                                                | 338                                                                                                                                                                                                                                                                                                                                  | - 10.3%                                                                                                                                                                                                                                                                                                                                                                                                     |
| 178       | 187                                                                | + 5.1%                                                                                                     | 178                                                                                                                                                                | 187                                                                                                                                                                                                                                                                                                                                  | + 5.1%                                                                                                                                                                                                                                                                                                                                                                                                      |
| \$155,000 | \$166,900                                                          | + 7.7%                                                                                                     | \$155,000                                                                                                                                                          | \$166,900                                                                                                                                                                                                                                                                                                                            | + 7.7%                                                                                                                                                                                                                                                                                                                                                                                                      |
| \$172,598 | \$189,232                                                          | + 9.6%                                                                                                     | \$172,598                                                                                                                                                          | \$189,232                                                                                                                                                                                                                                                                                                                            | + 9.6%                                                                                                                                                                                                                                                                                                                                                                                                      |
| 98.2%     | 97.7%                                                              | - 0.5%                                                                                                     | 98.2%                                                                                                                                                              | 97.7%                                                                                                                                                                                                                                                                                                                                | - 0.5%                                                                                                                                                                                                                                                                                                                                                                                                      |
| 99        | 105                                                                | + 5.7%                                                                                                     | 99                                                                                                                                                                 | 105                                                                                                                                                                                                                                                                                                                                  | + 5.7%                                                                                                                                                                                                                                                                                                                                                                                                      |
| 961       | 927                                                                | - 3.5%                                                                                                     |                                                                                                                                                                    |                                                                                                                                                                                                                                                                                                                                      |                                                                                                                                                                                                                                                                                                                                                                                                             |
| 3.1       | 3.2                                                                | + 1.7%                                                                                                     |                                                                                                                                                                    |                                                                                                                                                                                                                                                                                                                                      |                                                                                                                                                                                                                                                                                                                                                                                                             |
|           | 2014<br>377<br>178<br>\$155,000<br>\$172,598<br>98.2%<br>99<br>961 | 2014 2015   377 338   178 187   \$155,000 \$166,900   \$172,598 \$189,232   98.2% 97.7%   99 105   961 927 | 2014 2015 + / -   377 338 - 10.3%   178 187 + 5.1%   \$155,000 \$166,900 + 7.7%   \$172,598 \$189,232 + 9.6%   98.2% 97.7% - 0.5%   99 105 + 5.7%   961 927 - 3.5% | 2014     2015     + / -     2014       377     338     - 10.3%     377       178     187     + 5.1%     178       \$155,000     \$166,900     + 7.7%     \$155,000       \$172,598     \$189,232     + 9.6%     \$172,598       98.2%     97.7%     - 0.5%     98.2%       99     105     + 5.7%     99       961     927     - 3.5% | 2014     2015     + / -     2014     2015       377     338     - 10.3%     377     338       178     187     + 5.1%     178     187       \$155,000     \$166,900     + 7.7%     \$155,000     \$166,900       \$172,598     \$189,232     + 9.6%     \$172,598     \$189,232       98.2%     97.7%     - 0.5%     98.2%     97.7%       99     105     + 5.7%     99     105       961     927     - 3.5% |