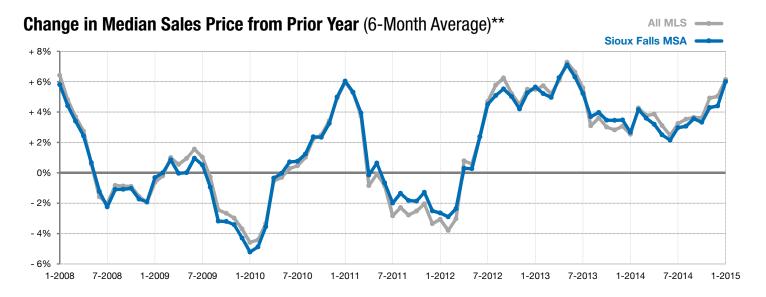

## **Sioux Falls MSA**

- 10.3% + 5

+ 5.1%

+ 7.7%

Change in New Listings Change in Closed Sales

Change in Median Sales Price

| January   |                                                                    |                                                                                                            | Year to Date                                                                                                                                                       |                                                                                                                                                                                                                                                                                                                                      |                                                                                                                                                                                                                                                                                                                                                                                                             |
|-----------|--------------------------------------------------------------------|------------------------------------------------------------------------------------------------------------|--------------------------------------------------------------------------------------------------------------------------------------------------------------------|--------------------------------------------------------------------------------------------------------------------------------------------------------------------------------------------------------------------------------------------------------------------------------------------------------------------------------------|-------------------------------------------------------------------------------------------------------------------------------------------------------------------------------------------------------------------------------------------------------------------------------------------------------------------------------------------------------------------------------------------------------------|
| 2014      | 2015                                                               | +/-                                                                                                        | 2014                                                                                                                                                               | 2015                                                                                                                                                                                                                                                                                                                                 | +/-                                                                                                                                                                                                                                                                                                                                                                                                         |
| 377       | 338                                                                | - 10.3%                                                                                                    | 377                                                                                                                                                                | 338                                                                                                                                                                                                                                                                                                                                  | - 10.3%                                                                                                                                                                                                                                                                                                                                                                                                     |
| 178       | 187                                                                | + 5.1%                                                                                                     | 178                                                                                                                                                                | 187                                                                                                                                                                                                                                                                                                                                  | + 5.1%                                                                                                                                                                                                                                                                                                                                                                                                      |
| \$155,000 | \$166,900                                                          | + 7.7%                                                                                                     | \$155,000                                                                                                                                                          | \$166,900                                                                                                                                                                                                                                                                                                                            | + 7.7%                                                                                                                                                                                                                                                                                                                                                                                                      |
| \$172,598 | \$189,232                                                          | + 9.6%                                                                                                     | \$172,598                                                                                                                                                          | \$189,232                                                                                                                                                                                                                                                                                                                            | + 9.6%                                                                                                                                                                                                                                                                                                                                                                                                      |
| 98.2%     | 97.7%                                                              | - 0.5%                                                                                                     | 98.2%                                                                                                                                                              | 97.7%                                                                                                                                                                                                                                                                                                                                | - 0.5%                                                                                                                                                                                                                                                                                                                                                                                                      |
| 99        | 105                                                                | + 5.7%                                                                                                     | 99                                                                                                                                                                 | 105                                                                                                                                                                                                                                                                                                                                  | + 5.7%                                                                                                                                                                                                                                                                                                                                                                                                      |
| 961       | 927                                                                | - 3.5%                                                                                                     |                                                                                                                                                                    |                                                                                                                                                                                                                                                                                                                                      |                                                                                                                                                                                                                                                                                                                                                                                                             |
| 3.1       | 3.2                                                                | + 1.7%                                                                                                     |                                                                                                                                                                    |                                                                                                                                                                                                                                                                                                                                      |                                                                                                                                                                                                                                                                                                                                                                                                             |
|           | 2014<br>377<br>178<br>\$155,000<br>\$172,598<br>98.2%<br>99<br>961 | 2014 2015   377 338   178 187   \$155,000 \$166,900   \$172,598 \$189,232   98.2% 97.7%   99 105   961 927 | 2014 2015 + / -   377 338 - 10.3%   178 187 + 5.1%   \$155,000 \$166,900 + 7.7%   \$172,598 \$189,232 + 9.6%   98.2% 97.7% - 0.5%   99 105 + 5.7%   961 927 - 3.5% | 2014     2015     + / -     2014       377     338     - 10.3%     377       178     187     + 5.1%     178       \$155,000     \$166,900     + 7.7%     \$155,000       \$172,598     \$189,232     + 9.6%     \$172,598       98.2%     97.7%     - 0.5%     98.2%       99     105     + 5.7%     99       961     927     - 3.5% | 2014     2015     + / -     2014     2015       377     338     - 10.3%     377     338       178     187     + 5.1%     178     187       \$155,000     \$166,900     + 7.7%     \$155,000     \$166,900       \$172,598     \$189,232     + 9.6%     \$172,598     \$189,232       98.2%     97.7%     - 0.5%     98.2%     97.7%       99     105     + 5.7%     99     105       961     927     - 3.5% |

<sup>\*</sup> Does not account for list prices from any previous listing contracts or seller concessions. | Activity for one month can sometimes look extreme due to small sample size.

<sup>\*\*</sup> Each dot represents the change in median sales price from the prior year using a 6-month weighted average. This means that each of the 6 months used in a dot are proportioned according to their share of sales during that period. | Current as of February 5, 2015. All data from RASE Multiple Listing Service. | Powered by 10K Research and Marketing.