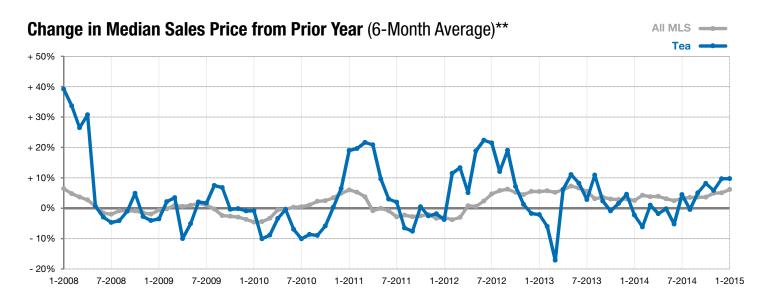

## **Local Market Update – January 2015**

A RESEARCH TOOL PROVIDED BY THE REALTOR® ASSOCIATION OF THE SIOUX EMPIRE, INC.

Tea

- 25.0%

- 60.0%

- 31.9%

Change in New Listings Change in Closed Sales

Change in **Median Sales Price** 

<sup>\*</sup> Does not account for list prices from any previous listing contracts or seller concessions. | Activity for one month can sometimes look extreme due to small sample size.

<sup>\*\*</sup> Each dot represents the change in median sales price from the prior year using a 6-month weighted average. This means that each of the 6 months used in a dot are proportioned according to their share of sales during that period. | Current as of February 5, 2015. All data from RASE Multiple Listing Service. | Powered by 10K Research and Marketing.