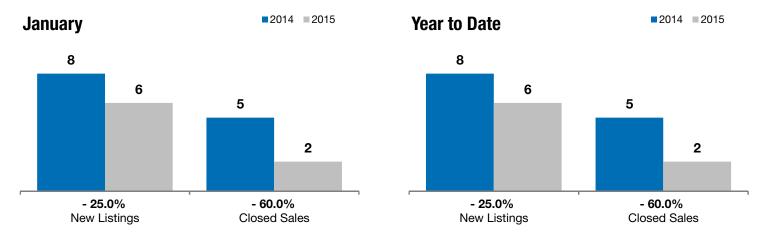

## **Local Market Update – January 2015**

A RESEARCH TOOL PROVIDED BY THE REALTOR® ASSOCIATION OF THE SIOUX EMPIRE, INC.

Tea

- 25.0%

- 60.0%

- 31.9%

Change in New Listings Change in Closed Sales

Change in **Median Sales Price** 

| Lincoln County, SD                       | January   |           |         | Year to Date |           |         |
|------------------------------------------|-----------|-----------|---------|--------------|-----------|---------|
|                                          | 2014      | 2015      | +/-     | 2014         | 2015      | +/-     |
| New Listings                             | 8         | 6         | - 25.0% | 8            | 6         | - 25.0% |
| Closed Sales                             | 5         | 2         | - 60.0% | 5            | 2         | - 60.0% |
| Median Sales Price*                      | \$204,900 | \$139,500 | - 31.9% | \$204,900    | \$139,500 | - 31.9% |
| Average Sales Price*                     | \$211,440 | \$139,500 | - 34.0% | \$211,440    | \$139,500 | - 34.0% |
| Percent of Original List Price Received* | 98.7%     | 99.5%     | + 0.8%  | 98.7%        | 99.5%     | + 0.8%  |
| Average Days on Market Until Sale        | 83        | 69        | - 17.3% | 83           | 69        | - 17.3% |
| Inventory of Homes for Sale              | 26        | 21        | - 19.2% |              |           |         |
| Months Supply of Inventory               | 3.5       | 2.9       | - 19.2% |              |           |         |