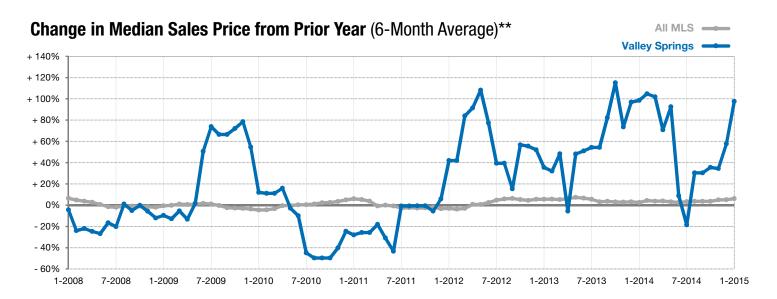

<sup>\*</sup> Does not account for list prices from any previous listing contracts or seller concessions. | Activity for one month can sometimes look extreme due to small sample size.

<sup>\*\*</sup> Each dot represents the change in median sales price from the prior year using a 6-month weighted average. This means that each of the 6 months used in a dot are proportioned according to their share of sales during that period. | Current as of February 5, 2015. All data from RASE Multiple Listing Service. | Powered by 10K Research and Marketing.