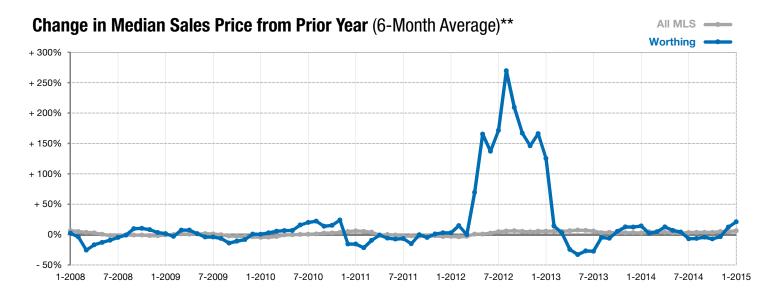

## Worthing

| 0.0%      |           |           |  |  |
|-----------|-----------|-----------|--|--|
| Change in | Change in | Change in |  |  |

Change in Change in Change in

New Listings Closed Sales Median Sales Price

<sup>\*</sup> Does not account for list prices from any previous listing contracts or seller concessions. | Activity for one month can sometimes look extreme due to small sample size.

<sup>\*\*</sup> Each dot represents the change in median sales price from the prior year using a 6-month weighted average. This means that each of the 6 months used in a dot are proportioned according to their share of sales during that period. | Current as of February 5, 2015. All data from RASE Multiple Listing Service. | Powered by 10K Research and Marketing.