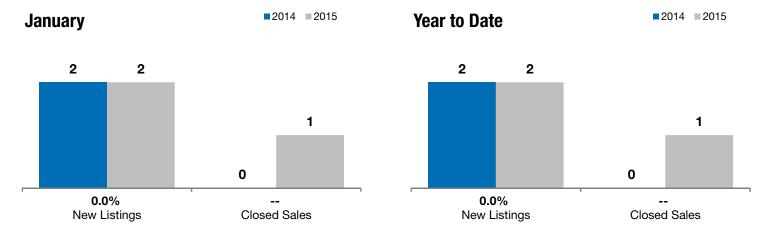

| Lincoln County, SD                       | January |          | real to Date |      |          |      |
|------------------------------------------|---------|----------|--------------|------|----------|------|
|                                          | 2014    | 2015     | +/-          | 2014 | 2015     | +/-  |
| New Listings                             | 2       | 2        | 0.0%         | 2    | 2        | 0.0% |
| Closed Sales                             | 0       | 1        |              | 0    | 1        |      |
| Median Sales Price*                      | \$0     | \$90,000 |              | \$0  | \$90,000 |      |
| Average Sales Price*                     | \$0     | \$90,000 |              | \$0  | \$90,000 |      |
| Percent of Original List Price Received* | 0.0%    | 94.8%    |              | 0.0% | 94.8%    |      |
| Average Days on Market Until Sale        | 0       | 70       |              | 0    | 70       |      |
| Inventory of Homes for Sale              | 4       | 10       | + 150.0%     |      |          |      |
| Months Supply of Inventory               | 1.4     | 4.3      | + 201.9%     |      |          |      |