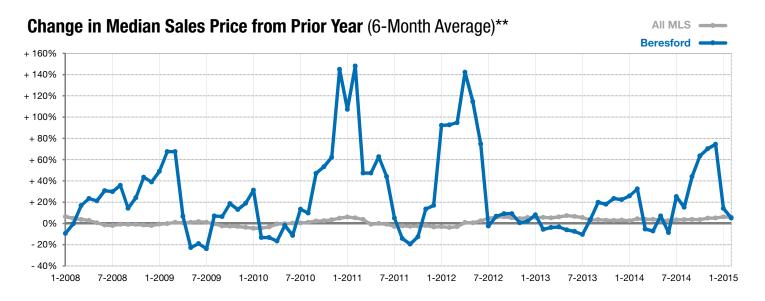

## **Beresford**

0.0% - 75.0%

+ 180.4%

Change in New Listings Change in Closed Sales

Change in **Median Sales Price** 

| Union County, SD                         | l         | February  |          |           | Year to Date |         |  |
|------------------------------------------|-----------|-----------|----------|-----------|--------------|---------|--|
|                                          | 2014      | 2015      | +/-      | 2014      | 2015         | +/-     |  |
| New Listings                             | 3         | 3         | 0.0%     | 7         | 6            | - 14.3% |  |
| Closed Sales                             | 4         | 1         | - 75.0%  | 6         | 3            | - 50.0% |  |
| Median Sales Price*                      | \$74,900  | \$210,000 | + 180.4% | \$105,250 | \$55,000     | - 47.7% |  |
| Average Sales Price*                     | \$101,750 | \$210,000 | + 106.4% | \$113,167 | \$93,333     | - 17.5% |  |
| Percent of Original List Price Received* | 97.4%     | 87.5%     | - 10.1%  | 97.4%     | 101.1%       | + 3.8%  |  |
| Average Days on Market Until Sale        | 85        | 101       | + 18.8%  | 86        | 80           | - 7.0%  |  |
| Inventory of Homes for Sale              | 22        | 14        | - 36.4%  |           |              |         |  |
| Months Supply of Inventory               | 7.1       | 5.2       | - 27.3%  |           |              |         |  |

<sup>\*</sup> Does not account for list prices from any previous listing contracts or seller concessions. | Activity for one month can sometimes look extreme due to small sample size.

<sup>\*\*</sup> Each dot represents the change in median sales price from the prior year using a 6-month weighted average. This means that each of the 6 months used in a dot are proportioned according to their share of sales during that period. | Current as of March 5, 2015. All data from RASE Multiple Listing Service. | Powered by 10K Research and Marketing.