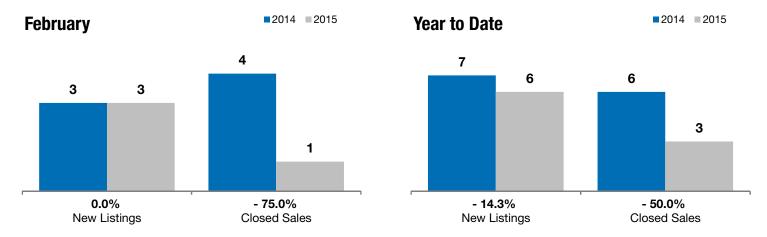

## **Beresford**

0.0% - 75.0%

+ 180.4%

Change in New Listings Change in Closed Sales

Change in **Median Sales Price** 

| Union County, SD                         | l         | February  |          |           | Year to Date |         |  |
|------------------------------------------|-----------|-----------|----------|-----------|--------------|---------|--|
|                                          | 2014      | 2015      | +/-      | 2014      | 2015         | +/-     |  |
| New Listings                             | 3         | 3         | 0.0%     | 7         | 6            | - 14.3% |  |
| Closed Sales                             | 4         | 1         | - 75.0%  | 6         | 3            | - 50.0% |  |
| Median Sales Price*                      | \$74,900  | \$210,000 | + 180.4% | \$105,250 | \$55,000     | - 47.7% |  |
| Average Sales Price*                     | \$101,750 | \$210,000 | + 106.4% | \$113,167 | \$93,333     | - 17.5% |  |
| Percent of Original List Price Received* | 97.4%     | 87.5%     | - 10.1%  | 97.4%     | 101.1%       | + 3.8%  |  |
| Average Days on Market Until Sale        | 85        | 101       | + 18.8%  | 86        | 80           | - 7.0%  |  |
| Inventory of Homes for Sale              | 22        | 14        | - 36.4%  |           |              |         |  |
| Months Supply of Inventory               | 7.1       | 5.2       | - 27.3%  |           |              |         |  |