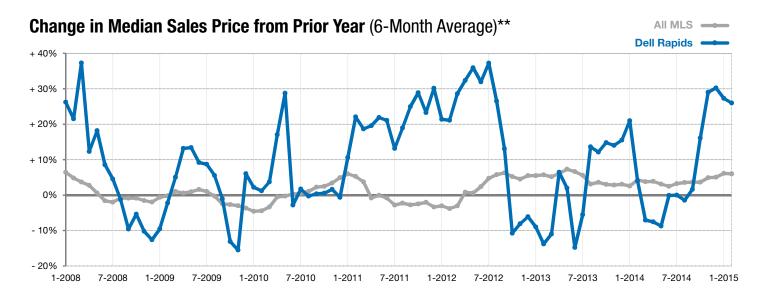

<sup>\*</sup> Does not account for list prices from any previous listing contracts or seller concessions. | Activity for one month can sometimes look extreme due to small sample size.

<sup>\*\*</sup> Each dot represents the change in median sales price from the prior year using a 6-month weighted average. This means that each of the 6 months used in a dot are proportioned according to their share of sales during that period. | Current as of March 5, 2015. All data from RASE Multiple Listing Service. | Powered by 10K Research and Marketing.