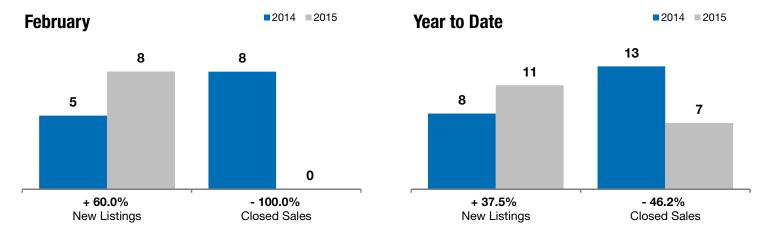

## **Dell Rapids**

+ 60.0% - 100.0% - 100.0%

Change in Change in New Listings Closed Sales

**February** 

Change in Median Sales Price

Year to Date

| Minnehaha County, SD                     | i coi dai y |      |          | real to Bate |           |         |
|------------------------------------------|-------------|------|----------|--------------|-----------|---------|
|                                          | 2014        | 2015 | +/-      | 2014         | 2015      | +/-     |
| New Listings                             | 5           | 8    | + 60.0%  | 8            | 11        | + 37.5% |
| Closed Sales                             | 8           | 0    | - 100.0% | 13           | 7         | - 46.2% |
| Median Sales Price*                      | \$150,450   | \$0  | - 100.0% | \$146,000    | \$114,000 | - 21.9% |
| Average Sales Price*                     | \$146,050   | \$0  | - 100.0% | \$140,562    | \$105,000 | - 25.3% |
| Percent of Original List Price Received* | 96.1%       | 0.0% | - 100.0% | 96.3%        | 97.1%     | + 0.8%  |
| Average Days on Market Until Sale        | 131         | 0    | - 100.0% | 119          | 191       | + 60.3% |
| Inventory of Homes for Sale              | 17          | 21   | + 23.5%  |              |           |         |
| Months Supply of Inventory               | 2.6         | 4.7  | + 83.0%  |              |           |         |