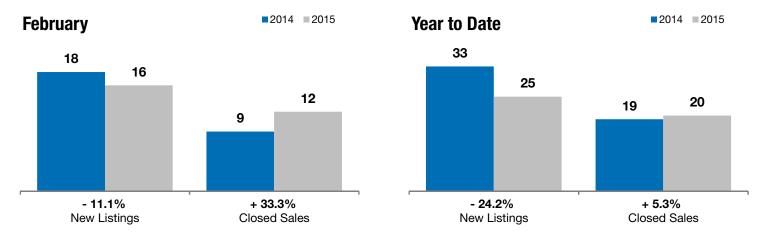

## **Harrisburg**

- 11.1%

+ 33.3%

+ 20.6%

Change in New Listings Change in Closed Sales

Change in **Median Sales Price** 

| Lincoln County, SD                       | February  |           |          | fear to Date |           |         |
|------------------------------------------|-----------|-----------|----------|--------------|-----------|---------|
|                                          | 2014      | 2015      | +/-      | 2014         | 2015      | +/-     |
| New Listings                             | 18        | 16        | - 11.1%  | 33           | 25        | - 24.2% |
| Closed Sales                             | 9         | 12        | + 33.3%  | 19           | 20        | + 5.3%  |
| Median Sales Price*                      | \$155,000 | \$187,000 | + 20.6%  | \$153,000    | \$187,000 | + 22.2% |
| Average Sales Price*                     | \$174,589 | \$201,484 | + 15.4%  | \$170,700    | \$187,806 | + 10.0% |
| Percent of Original List Price Received* | 96.8%     | 98.3%     | + 1.6%   | 97.5%        | 98.0%     | + 0.5%  |
| Average Days on Market Until Sale        | 78        | 168       | + 115.6% | 73           | 137       | + 87.9% |
| Inventory of Homes for Sale              | 33        | 39        | + 18.2%  |              |           |         |
| Months Supply of Inventory               | 2.3       | 2.8       | + 23.1%  |              |           |         |