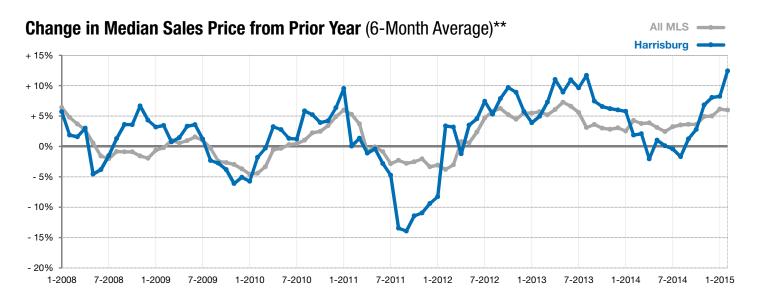

## **Harrisburg**

- 11.1%

+ 33.3%

+ 20.6%

Change in New Listings Change in Closed Sales

Change in **Median Sales Price** 

| Lincoln County, SD                       | February  |           |          | fear to Date |           |         |
|------------------------------------------|-----------|-----------|----------|--------------|-----------|---------|
|                                          | 2014      | 2015      | +/-      | 2014         | 2015      | +/-     |
| New Listings                             | 18        | 16        | - 11.1%  | 33           | 25        | - 24.2% |
| Closed Sales                             | 9         | 12        | + 33.3%  | 19           | 20        | + 5.3%  |
| Median Sales Price*                      | \$155,000 | \$187,000 | + 20.6%  | \$153,000    | \$187,000 | + 22.2% |
| Average Sales Price*                     | \$174,589 | \$201,484 | + 15.4%  | \$170,700    | \$187,806 | + 10.0% |
| Percent of Original List Price Received* | 96.8%     | 98.3%     | + 1.6%   | 97.5%        | 98.0%     | + 0.5%  |
| Average Days on Market Until Sale        | 78        | 168       | + 115.6% | 73           | 137       | + 87.9% |
| Inventory of Homes for Sale              | 33        | 39        | + 18.2%  |              |           |         |
| Months Supply of Inventory               | 2.3       | 2.8       | + 23.1%  |              |           |         |

<sup>\*</sup> Does not account for list prices from any previous listing contracts or seller concessions. | Activity for one month can sometimes look extreme due to small sample size.

<sup>\*\*</sup> Each dot represents the change in median sales price from the prior year using a 6-month weighted average. This means that each of the 6 months used in a dot are proportioned according to their share of sales during that period. | Current as of March 5, 2015. All data from RASE Multiple Listing Service. | Powered by 10K Research and Marketing.