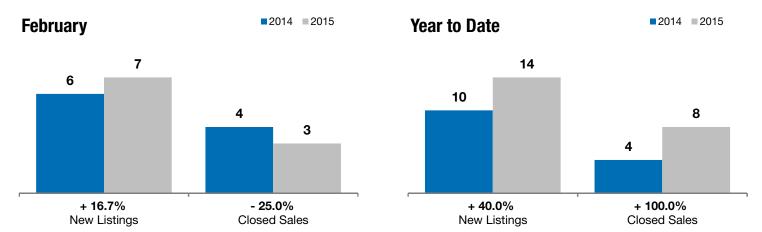

## **Madison**

+ 16.7%

- 25.0%

- 30.1%

Change in New Listings

Echruany

Change in Closed Sales

Change in **Median Sales Price** 

Voor to Data

| Lake County, SD                          | rebruary  |          |         | rear to Date |           |          |
|------------------------------------------|-----------|----------|---------|--------------|-----------|----------|
|                                          | 2014      | 2015     | +/-     | 2014         | 2015      | +/-      |
| New Listings                             | 6         | 7        | + 16.7% | 10           | 14        | + 40.0%  |
| Closed Sales                             | 4         | 3        | - 25.0% | 4            | 8         | + 100.0% |
| Median Sales Price*                      | \$123,000 | \$86,000 | - 30.1% | \$123,000    | \$89,750  | - 27.0%  |
| Average Sales Price*                     | \$121,250 | \$87,833 | - 27.6% | \$121,250    | \$105,975 | - 12.6%  |
| Percent of Original List Price Received* | 91.8%     | 96.1%    | + 4.7%  | 91.8%        | 96.5%     | + 5.2%   |
| Average Days on Market Until Sale        | 253       | 88       | - 65.3% | 253          | 97        | - 61.7%  |
| Inventory of Homes for Sale              | 23        | 32       | + 39.1% |              |           |          |
| Months Supply of Inventory               | 3.1       | 4.8      | + 53.0% |              |           |          |