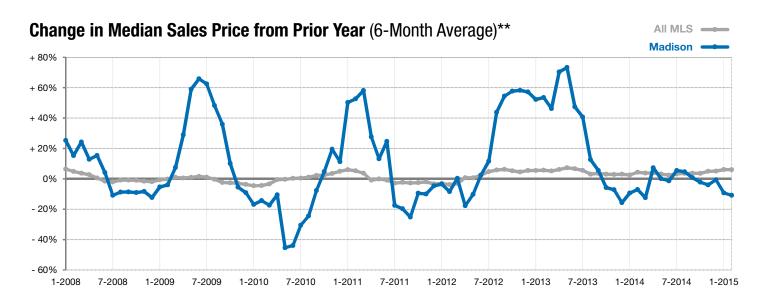

## **Madison**

+ 16.7%

- 25.0%

- 30.1%

Change in New Listings

Echruany

Change in Closed Sales

Change in **Median Sales Price** 

<sup>\*</sup> Does not account for list prices from any previous listing contracts or seller concessions. | Activity for one month can sometimes look extreme due to small sample size.

<sup>\*\*</sup> Each dot represents the change in median sales price from the prior year using a 6-month weighted average. This means that each of the 6 months used in a dot are proportioned according to their share of sales during that period. | Current as of March 5, 2015. All data from RASE Multiple Listing Service. | Powered by 10K Research and Marketing.