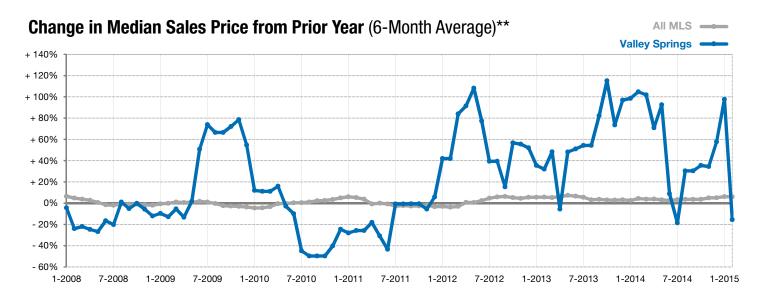

<sup>\*</sup> Does not account for list prices from any previous listing contracts or seller concessions. | Activity for one month can sometimes look extreme due to small sample size.

<sup>\*\*</sup> Each dot represents the change in median sales price from the prior year using a 6-month weighted average. This means that each of the 6 months used in a dot are proportioned according to their share of sales during that period. | Current as of March 5, 2015. All data from RASE Multiple Listing Service. | Powered by 10K Research and Marketing.