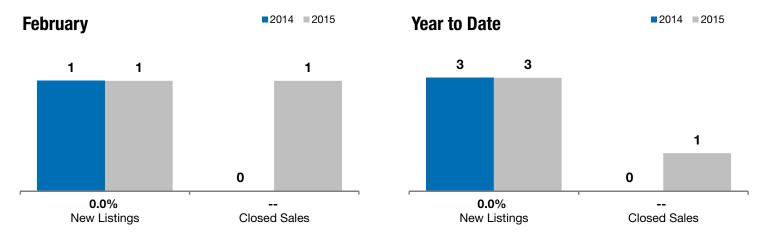

| Minnehaha County, SD                     |      | February |         |      | Year to Date |      |  |
|------------------------------------------|------|----------|---------|------|--------------|------|--|
|                                          | 2014 | 2015     | +/-     | 2014 | 2015         | +/-  |  |
| New Listings                             | 1    | 1        | 0.0%    | 3    | 3            | 0.0% |  |
| Closed Sales                             | 0    | 1        |         | 0    | 1            |      |  |
| Median Sales Price*                      | \$0  | \$38,000 |         | \$0  | \$38,000     |      |  |
| Average Sales Price*                     | \$0  | \$38,000 |         | \$0  | \$38,000     |      |  |
| Percent of Original List Price Received* | 0.0% | 95.2%    |         | 0.0% | 95.2%        |      |  |
| Average Days on Market Until Sale        | 0    | 162      |         | 0    | 162          |      |  |
| Inventory of Homes for Sale              | 3    | 3        | 0.0%    |      |              |      |  |
| Months Supply of Inventory               | 1.3  | 1.8      | + 36.1% |      |              |      |  |