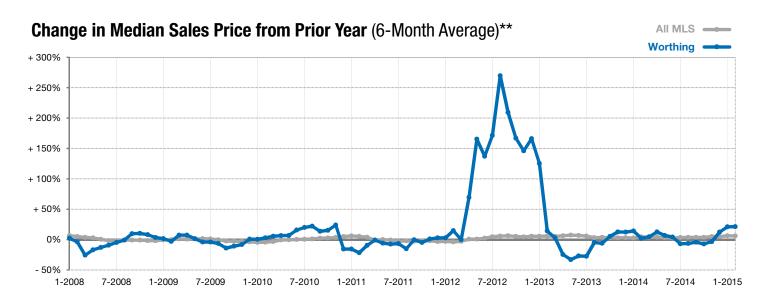

<sup>\*</sup> Does not account for list prices from any previous listing contracts or seller concessions. | Activity for one month can sometimes look extreme due to small sample size.

<sup>\*\*</sup> Each dot represents the change in median sales price from the prior year using a 6-month weighted average. This means that each of the 6 months used in a dot are proportioned according to their share of sales during that period. | Current as of March 5, 2015. All data from RASE Multiple Listing Service. | Powered by 10K Research and Marketing.