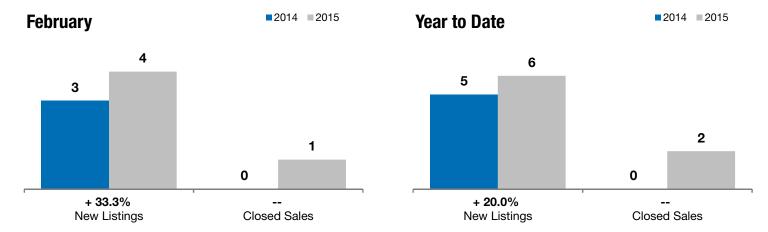

## Worthing

+ 33.3% -- --

Change in New Listings

Change in Closed Sales

Change in Median Sales Price

| Lincoln County, SD                       | February |           |          | rear to Date |           |         |
|------------------------------------------|----------|-----------|----------|--------------|-----------|---------|
|                                          | 2014     | 2015      | +/-      | 2014         | 2015      | +/-     |
| New Listings                             | 3        | 4         | + 33.3%  | 5            | 6         | + 20.0% |
| Closed Sales                             | 0        | 1         |          | 0            | 2         |         |
| Median Sales Price*                      | \$0      | \$136,000 |          | \$0          | \$113,000 |         |
| Average Sales Price*                     | \$0      | \$136,000 |          | \$0          | \$113,000 |         |
| Percent of Original List Price Received* | 0.0%     | 96.8%     |          | 0.0%         | 95.8%     |         |
| Average Days on Market Until Sale        | 0        | 140       |          | 0            | 105       |         |
| Inventory of Homes for Sale              | 5        | 10        | + 100.0% |              |           |         |
| Months Supply of Inventory               | 2.1      | 4.2       | + 94.4%  |              |           |         |