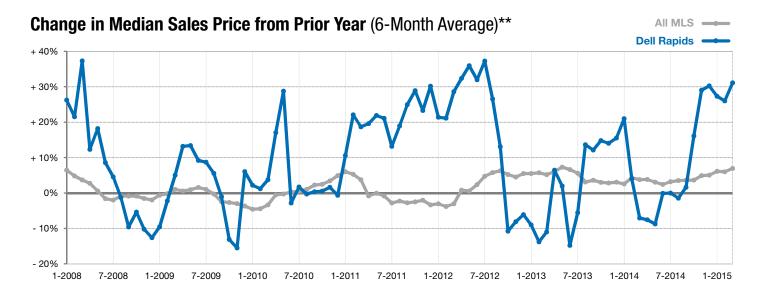

## **Dell Rapids**

+ 14.3%

- 44.4%

- 30.5%

Change in **New Listings** 

March

Change in Closed Sales

Change in **Median Sales Price** 

<sup>\*</sup> Does not account for list prices from any previous listing contracts or seller concessions. | Activity for one month can sometimes look extreme due to small sample size.

<sup>\*\*</sup> Each dot represents the change in median sales price from the prior year using a 6-month weighted average. This means that each of the 6 months used in a dot are proportioned according to their share of sales during that period. | Current as of April 6, 2015. All data from RASE Multiple Listing Service. | Powered by 10K Research and Marketing.