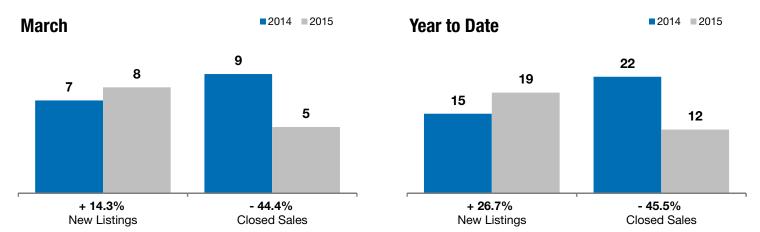

## **Dell Rapids**

+ 14.3%

- 44.4%

- 30.5%

Change in **New Listings** 

March

Change in Closed Sales

Change in **Median Sales Price** 

Vear to Date

| Minnehaha County, SD                     | IVIAI CII |           |         | rear to Date |           |         |
|------------------------------------------|-----------|-----------|---------|--------------|-----------|---------|
|                                          | 2014      | 2015      | +/-     | 2014         | 2015      | +/-     |
| New Listings                             | 7         | 8         | + 14.3% | 15           | 19        | + 26.7% |
| Closed Sales                             | 9         | 5         | - 44.4% | 22           | 12        | - 45.5% |
| Median Sales Price*                      | \$166,500 | \$115,660 | - 30.5% | \$147,000    | \$114,830 | - 21.9% |
| Average Sales Price*                     | \$151,117 | \$176,172 | + 16.6% | \$144,880    | \$134,655 | - 7.1%  |
| Percent of Original List Price Received* | 101.6%    | 97.1%     | - 4.4%  | 98.5%        | 97.1%     | - 1.4%  |
| Average Days on Market Until Sale        | 152       | 102       | - 32.8% | 133          | 154       | + 16.1% |
| Inventory of Homes for Sale              | 23        | 20        | - 13.0% |              |           |         |
| Months Supply of Inventory               | 3.6       | 3.8       | + 4.4%  |              |           |         |