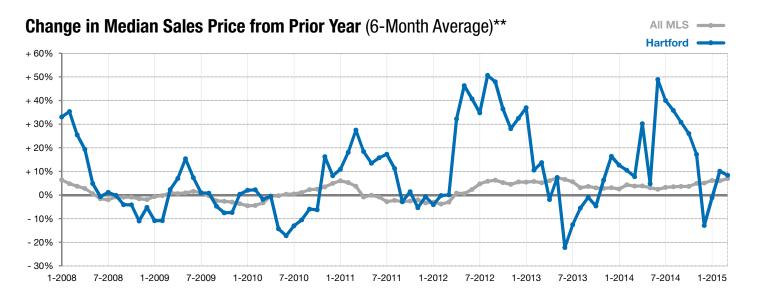

<sup>\*</sup> Does not account for list prices from any previous listing contracts or seller concessions. | Activity for one month can sometimes look extreme due to small sample size.

<sup>\*\*</sup> Each dot represents the change in median sales price from the prior year using a 6-month weighted average. This means that each of the 6 months used in a dot are proportioned according to their share of sales during that period. | Current as of April 6, 2015. All data from RASE Multiple Listing Service. | Powered by 10K Research and Marketing.