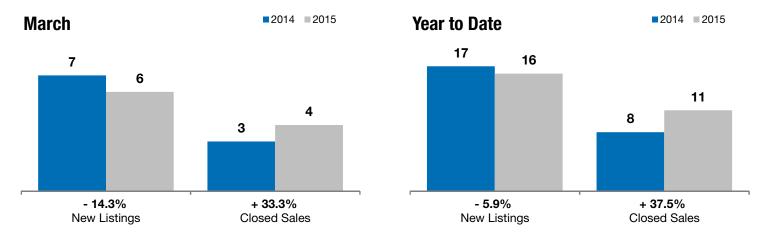

## **Hartford**

- 14.3%

+ 33.3%

- 22.6%

Change in New Listings Change in Closed Sales

Change in Median Sales Price

| Minnehaha County, SD                     |           | March     |         |           | Year to Date |         |  |
|------------------------------------------|-----------|-----------|---------|-----------|--------------|---------|--|
|                                          | 2014      | 2015      | +/-     | 2014      | 2015         | +/-     |  |
| New Listings                             | 7         | 6         | - 14.3% | 17        | 16           | - 5.9%  |  |
| Closed Sales                             | 3         | 4         | + 33.3% | 8         | 11           | + 37.5% |  |
| Median Sales Price*                      | \$228,000 | \$176,500 | - 22.6% | \$168,950 | \$180,000    | + 6.5%  |  |
| Average Sales Price*                     | \$220,933 | \$163,279 | - 26.1% | \$173,806 | \$188,510    | + 8.5%  |  |
| Percent of Original List Price Received* | 97.7%     | 97.9%     | + 0.2%  | 97.5%     | 96.8%        | - 0.8%  |  |
| Average Days on Market Until Sale        | 133       | 101       | - 24.6% | 120       | 139          | + 15.1% |  |
| Inventory of Homes for Sale              | 22        | 15        | - 31.8% |           |              |         |  |
| Months Supply of Inventory               | 4.5       | 3.2       | - 29.5% |           |              |         |  |