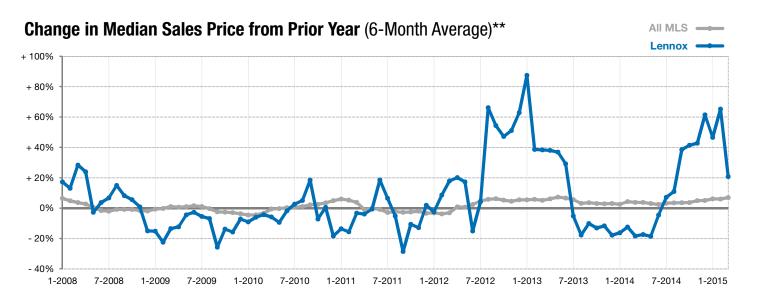

## Lennox

- 46.2%

- 50.0%

+ 49.4%

Change in New Listings

March

Change in Closed Sales

Change in **Median Sales Price** 

<sup>\*</sup> Does not account for list prices from any previous listing contracts or seller concessions. | Activity for one month can sometimes look extreme due to small sample size.

<sup>\*\*</sup> Each dot represents the change in median sales price from the prior year using a 6-month weighted average. This means that each of the 6 months used in a dot are proportioned according to their share of sales during that period. | Current as of April 6, 2015. All data from RASE Multiple Listing Service. | Powered by 10K Research and Marketing.