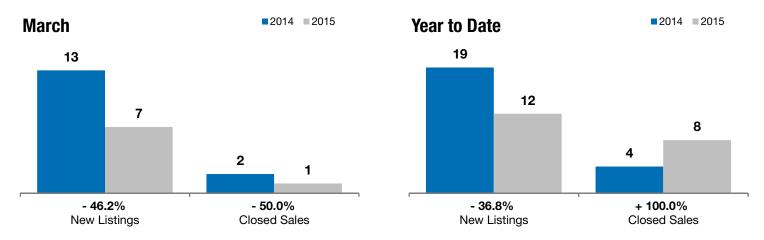

## Lennox

- 46.2%

- 50.0%

+ 49.4%

Change in New Listings

March

Change in Closed Sales

Change in **Median Sales Price** 

Voor to Data

| Lincoln County, SD                       | March     |           |          | rear to Date |           |          |
|------------------------------------------|-----------|-----------|----------|--------------|-----------|----------|
|                                          | 2014      | 2015      | +/-      | 2014         | 2015      | +/-      |
| New Listings                             | 13        | 7         | - 46.2%  | 19           | 12        | - 36.8%  |
| Closed Sales                             | 2         | 1         | - 50.0%  | 4            | 8         | + 100.0% |
| Median Sales Price*                      | \$103,750 | \$155,000 | + 49.4%  | \$104,950    | \$126,250 | + 20.3%  |
| Average Sales Price*                     | \$103,750 | \$155,000 | + 49.4%  | \$123,850    | \$128,863 | + 4.0%   |
| Percent of Original List Price Received* | 94.4%     | 98.1%     | + 3.9%   | 96.5%        | 97.8%     | + 1.4%   |
| Average Days on Market Until Sale        | 41        | 177       | + 337.0% | 74           | 137       | + 86.6%  |
| Inventory of Homes for Sale              | 21        | 12        | - 42.9%  |              |           |          |
| Months Supply of Inventory               | 6.8       | 3.3       | - 50.7%  |              |           |          |