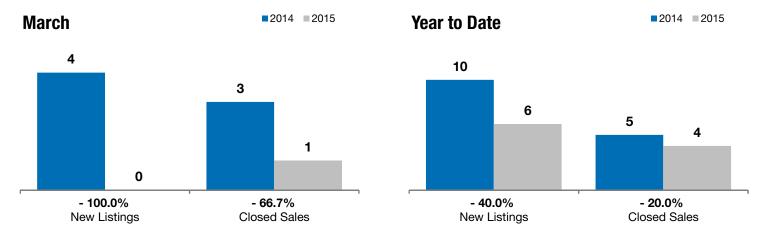

## **Parker**

- 100.0%

- 66.7%

+ 21.2%

Change in **New Listings** 

Change in Closed Sales

Change in **Median Sales Price** 

| March     |                                                        |                                                                                                 | Year to Date                                                                                                                                                                                                                                              |                                                                                                                                                                                                                                                                                                                               |                                                                                                                                                                                                                                                                                                                                                                                          |
|-----------|--------------------------------------------------------|-------------------------------------------------------------------------------------------------|-----------------------------------------------------------------------------------------------------------------------------------------------------------------------------------------------------------------------------------------------------------|-------------------------------------------------------------------------------------------------------------------------------------------------------------------------------------------------------------------------------------------------------------------------------------------------------------------------------|------------------------------------------------------------------------------------------------------------------------------------------------------------------------------------------------------------------------------------------------------------------------------------------------------------------------------------------------------------------------------------------|
| 2014      | 2015                                                   | +/-                                                                                             | 2014                                                                                                                                                                                                                                                      | 2015                                                                                                                                                                                                                                                                                                                          | +/-                                                                                                                                                                                                                                                                                                                                                                                      |
| 4         | 0                                                      | - 100.0%                                                                                        | 10                                                                                                                                                                                                                                                        | 6                                                                                                                                                                                                                                                                                                                             | - 40.0%                                                                                                                                                                                                                                                                                                                                                                                  |
| 3         | 1                                                      | - 66.7%                                                                                         | 5                                                                                                                                                                                                                                                         | 4                                                                                                                                                                                                                                                                                                                             | - 20.0%                                                                                                                                                                                                                                                                                                                                                                                  |
| \$147,500 | \$178,800                                              | + 21.2%                                                                                         | \$147,500                                                                                                                                                                                                                                                 | \$171,900                                                                                                                                                                                                                                                                                                                     | + 16.5%                                                                                                                                                                                                                                                                                                                                                                                  |
| \$146,667 | \$178,800                                              | + 21.9%                                                                                         | \$162,600                                                                                                                                                                                                                                                 | \$149,575                                                                                                                                                                                                                                                                                                                     | - 8.0%                                                                                                                                                                                                                                                                                                                                                                                   |
| 98.4%     | 99.3%                                                  | + 1.0%                                                                                          | 96.8%                                                                                                                                                                                                                                                     | 99.0%                                                                                                                                                                                                                                                                                                                         | + 2.2%                                                                                                                                                                                                                                                                                                                                                                                   |
| 152       | 35                                                     | - 76.9%                                                                                         | 164                                                                                                                                                                                                                                                       | 54                                                                                                                                                                                                                                                                                                                            | - 67.1%                                                                                                                                                                                                                                                                                                                                                                                  |
| 12        | 6                                                      | - 50.0%                                                                                         |                                                                                                                                                                                                                                                           |                                                                                                                                                                                                                                                                                                                               |                                                                                                                                                                                                                                                                                                                                                                                          |
| 5.7       | 2.4                                                    | - 58.8%                                                                                         |                                                                                                                                                                                                                                                           |                                                                                                                                                                                                                                                                                                                               |                                                                                                                                                                                                                                                                                                                                                                                          |
|           | 4<br>3<br>\$147,500<br>\$146,667<br>98.4%<br>152<br>12 | 2014 2015   4 0   3 1   \$147,500 \$178,800   \$146,667 \$178,800   98.4% 99.3%   152 35   12 6 | 2014     2015     + / -       4     0     - 100.0%       3     1     - 66.7%       \$147,500     \$178,800     + 21.2%       \$146,667     \$178,800     + 21.9%       98.4%     99.3%     + 1.0%       152     35     - 76.9%       12     6     - 50.0% | 2014     2015     + / -     2014       4     0     - 100.0%     10       3     1     - 66.7%     5       \$147,500     \$178,800     + 21.2%     \$147,500       \$146,667     \$178,800     + 21.9%     \$162,600       98.4%     99.3%     + 1.0%     96.8%       152     35     - 76.9%     164       12     6     - 50.0% | 2014     2015     + / -     2014     2015       4     0     -100.0%     10     6       3     1     -66.7%     5     4       \$147,500     \$178,800     +21.2%     \$147,500     \$171,900       \$146,667     \$178,800     +21.9%     \$162,600     \$149,575       98.4%     99.3%     +1.0%     96.8%     99.0%       152     35     -76.9%     164     54       12     6     -50.0% |