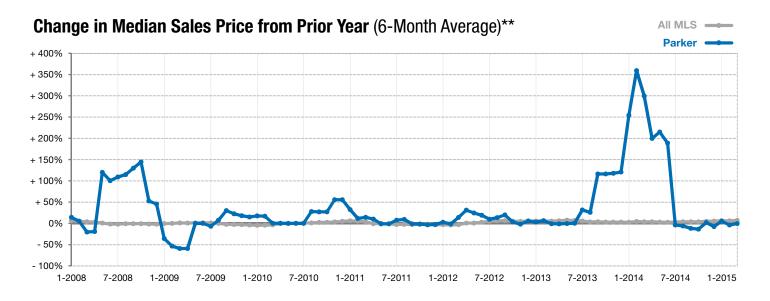

## **Parker**

- 100.0%

- 66.7%

+ 21.2%

Change in **New Listings** 

Change in Closed Sales

Change in **Median Sales Price** 

| March     |                                                        |                                                                                                 | Year to Date                                                                                                                                                                                                                                              |                                                                                                                                                                                                                                                                                                                               |                                                                                                                                                                                                                                                                                                                                                                                          |
|-----------|--------------------------------------------------------|-------------------------------------------------------------------------------------------------|-----------------------------------------------------------------------------------------------------------------------------------------------------------------------------------------------------------------------------------------------------------|-------------------------------------------------------------------------------------------------------------------------------------------------------------------------------------------------------------------------------------------------------------------------------------------------------------------------------|------------------------------------------------------------------------------------------------------------------------------------------------------------------------------------------------------------------------------------------------------------------------------------------------------------------------------------------------------------------------------------------|
| 2014      | 2015                                                   | +/-                                                                                             | 2014                                                                                                                                                                                                                                                      | 2015                                                                                                                                                                                                                                                                                                                          | +/-                                                                                                                                                                                                                                                                                                                                                                                      |
| 4         | 0                                                      | - 100.0%                                                                                        | 10                                                                                                                                                                                                                                                        | 6                                                                                                                                                                                                                                                                                                                             | - 40.0%                                                                                                                                                                                                                                                                                                                                                                                  |
| 3         | 1                                                      | - 66.7%                                                                                         | 5                                                                                                                                                                                                                                                         | 4                                                                                                                                                                                                                                                                                                                             | - 20.0%                                                                                                                                                                                                                                                                                                                                                                                  |
| \$147,500 | \$178,800                                              | + 21.2%                                                                                         | \$147,500                                                                                                                                                                                                                                                 | \$171,900                                                                                                                                                                                                                                                                                                                     | + 16.5%                                                                                                                                                                                                                                                                                                                                                                                  |
| \$146,667 | \$178,800                                              | + 21.9%                                                                                         | \$162,600                                                                                                                                                                                                                                                 | \$149,575                                                                                                                                                                                                                                                                                                                     | - 8.0%                                                                                                                                                                                                                                                                                                                                                                                   |
| 98.4%     | 99.3%                                                  | + 1.0%                                                                                          | 96.8%                                                                                                                                                                                                                                                     | 99.0%                                                                                                                                                                                                                                                                                                                         | + 2.2%                                                                                                                                                                                                                                                                                                                                                                                   |
| 152       | 35                                                     | - 76.9%                                                                                         | 164                                                                                                                                                                                                                                                       | 54                                                                                                                                                                                                                                                                                                                            | - 67.1%                                                                                                                                                                                                                                                                                                                                                                                  |
| 12        | 6                                                      | - 50.0%                                                                                         |                                                                                                                                                                                                                                                           |                                                                                                                                                                                                                                                                                                                               |                                                                                                                                                                                                                                                                                                                                                                                          |
| 5.7       | 2.4                                                    | - 58.8%                                                                                         |                                                                                                                                                                                                                                                           |                                                                                                                                                                                                                                                                                                                               |                                                                                                                                                                                                                                                                                                                                                                                          |
|           | 4<br>3<br>\$147,500<br>\$146,667<br>98.4%<br>152<br>12 | 2014 2015   4 0   3 1   \$147,500 \$178,800   \$146,667 \$178,800   98.4% 99.3%   152 35   12 6 | 2014     2015     + / -       4     0     - 100.0%       3     1     - 66.7%       \$147,500     \$178,800     + 21.2%       \$146,667     \$178,800     + 21.9%       98.4%     99.3%     + 1.0%       152     35     - 76.9%       12     6     - 50.0% | 2014     2015     + / -     2014       4     0     - 100.0%     10       3     1     - 66.7%     5       \$147,500     \$178,800     + 21.2%     \$147,500       \$146,667     \$178,800     + 21.9%     \$162,600       98.4%     99.3%     + 1.0%     96.8%       152     35     - 76.9%     164       12     6     - 50.0% | 2014     2015     + / -     2014     2015       4     0     -100.0%     10     6       3     1     -66.7%     5     4       \$147,500     \$178,800     +21.2%     \$147,500     \$171,900       \$146,667     \$178,800     +21.9%     \$162,600     \$149,575       98.4%     99.3%     +1.0%     96.8%     99.0%       152     35     -76.9%     164     54       12     6     -50.0% |

<sup>\*</sup> Does not account for list prices from any previous listing contracts or seller concessions. | Activity for one month can sometimes look extreme due to small sample size.

<sup>\*\*</sup> Each dot represents the change in median sales price from the prior year using a 6-month weighted average. This means that each of the 6 months used in a dot are proportioned according to their share of sales during that period. | Current as of April 6, 2015. All data from RASE Multiple Listing Service. | Powered by 10K Research and Marketing.