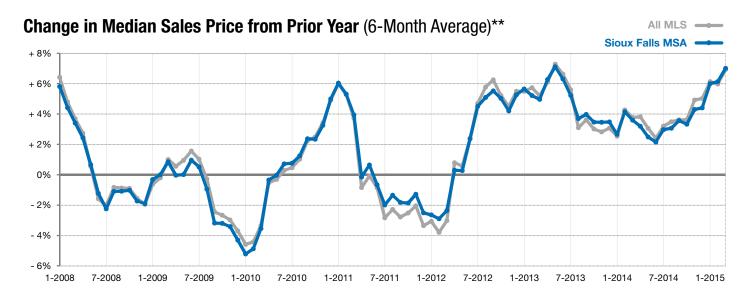

## **Sioux Falls MSA**

+ 7.7% + 11.2%

+ 2.6%

Change in New Listings Change in Closed Sales

Change in Median Sales Price

|           | March                                                        |                                                                                                          |                                                                                                                                                                          | Year to Date                                                                                                                                                                                                           |                                                                                                                                                                                                                                                                     |  |
|-----------|--------------------------------------------------------------|----------------------------------------------------------------------------------------------------------|--------------------------------------------------------------------------------------------------------------------------------------------------------------------------|------------------------------------------------------------------------------------------------------------------------------------------------------------------------------------------------------------------------|---------------------------------------------------------------------------------------------------------------------------------------------------------------------------------------------------------------------------------------------------------------------|--|
| 2014      | 2015                                                         | +/-                                                                                                      | 2014                                                                                                                                                                     | 2015                                                                                                                                                                                                                   | +/-                                                                                                                                                                                                                                                                 |  |
| 457       | 492                                                          | + 7.7%                                                                                                   | 1,146                                                                                                                                                                    | 1,245                                                                                                                                                                                                                  | + 8.6%                                                                                                                                                                                                                                                              |  |
| 250       | 278                                                          | + 11.2%                                                                                                  | 610                                                                                                                                                                      | 665                                                                                                                                                                                                                    | + 9.0%                                                                                                                                                                                                                                                              |  |
| \$158,450 | \$162,500                                                    | + 2.6%                                                                                                   | \$155,000                                                                                                                                                                | \$165,000                                                                                                                                                                                                              | + 6.5%                                                                                                                                                                                                                                                              |  |
| \$172,460 | \$179,026                                                    | + 3.8%                                                                                                   | \$172,077                                                                                                                                                                | \$184,188                                                                                                                                                                                                              | + 7.0%                                                                                                                                                                                                                                                              |  |
| 97.7%     | 98.0%                                                        | + 0.3%                                                                                                   | 98.0%                                                                                                                                                                    | 97.8%                                                                                                                                                                                                                  | - 0.1%                                                                                                                                                                                                                                                              |  |
| 96        | 103                                                          | + 8.1%                                                                                                   | 102                                                                                                                                                                      | 104                                                                                                                                                                                                                    | + 1.8%                                                                                                                                                                                                                                                              |  |
| 1,179     | 1,148                                                        | - 2.6%                                                                                                   |                                                                                                                                                                          |                                                                                                                                                                                                                        |                                                                                                                                                                                                                                                                     |  |
| 4.1       | 3.8                                                          | - 9.4%                                                                                                   |                                                                                                                                                                          |                                                                                                                                                                                                                        |                                                                                                                                                                                                                                                                     |  |
|           | 457<br>250<br>\$158,450<br>\$172,460<br>97.7%<br>96<br>1,179 | 457 492<br>250 278<br>\$158,450 \$162,500<br>\$172,460 \$179,026<br>97.7% 98.0%<br>96 103<br>1,179 1,148 | 457  492  + 7.7%    250  278  + 11.2%    \$158,450  \$162,500  + 2.6%    \$172,460  \$179,026  + 3.8%    97.7%  98.0%  + 0.3%    96  103  + 8.1%    1,179  1,148  - 2.6% | 457  492  + 7.7%  1,146    250  278  + 11.2%  610    \$158,450  \$162,500  + 2.6%  \$155,000    \$172,460  \$179,026  + 3.8%  \$172,077    97.7%  98.0%  + 0.3%  98.0%    96  103  + 8.1%  102    1,179  1,148  - 2.6% | 457  492  +7.7%  1,146  1,245    250  278  + 11.2%  610  665    \$158,450  \$162,500  + 2.6%  \$155,000  \$165,000    \$172,460  \$179,026  + 3.8%  \$172,077  \$184,188    97.7%  98.0%  + 0.3%  98.0%  97.8%    96  103  + 8.1%  102  104    1,179  1,148  - 2.6% |  |

<sup>\*</sup> Does not account for list prices from any previous listing contracts or seller concessions. | Activity for one month can sometimes look extreme due to small sample size.

<sup>\*\*</sup> Each dot represents the change in median sales price from the prior year using a 6-month weighted average. This means that each of the 6 months used in a dot are proportioned according to their share of sales during that period. | Current as of April 6, 2015. All data from RASE Multiple Listing Service. | Powered by 10K Research and Marketing.