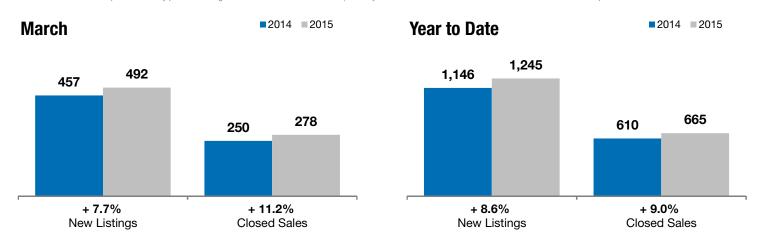

## **Sioux Falls MSA**

+ 7.7% + 11.2%

+ 2.6%

Change in New Listings Change in Closed Sales

Change in Median Sales Price

|           | March                                                        |                                                                                                          |                                                                                                                                                                          | Year to Date                                                                                                                                                                                                           |                                                                                                                                                                                                                                                                     |  |
|-----------|--------------------------------------------------------------|----------------------------------------------------------------------------------------------------------|--------------------------------------------------------------------------------------------------------------------------------------------------------------------------|------------------------------------------------------------------------------------------------------------------------------------------------------------------------------------------------------------------------|---------------------------------------------------------------------------------------------------------------------------------------------------------------------------------------------------------------------------------------------------------------------|--|
| 2014      | 2015                                                         | +/-                                                                                                      | 2014                                                                                                                                                                     | 2015                                                                                                                                                                                                                   | +/-                                                                                                                                                                                                                                                                 |  |
| 457       | 492                                                          | + 7.7%                                                                                                   | 1,146                                                                                                                                                                    | 1,245                                                                                                                                                                                                                  | + 8.6%                                                                                                                                                                                                                                                              |  |
| 250       | 278                                                          | + 11.2%                                                                                                  | 610                                                                                                                                                                      | 665                                                                                                                                                                                                                    | + 9.0%                                                                                                                                                                                                                                                              |  |
| \$158,450 | \$162,500                                                    | + 2.6%                                                                                                   | \$155,000                                                                                                                                                                | \$165,000                                                                                                                                                                                                              | + 6.5%                                                                                                                                                                                                                                                              |  |
| \$172,460 | \$179,026                                                    | + 3.8%                                                                                                   | \$172,077                                                                                                                                                                | \$184,188                                                                                                                                                                                                              | + 7.0%                                                                                                                                                                                                                                                              |  |
| 97.7%     | 98.0%                                                        | + 0.3%                                                                                                   | 98.0%                                                                                                                                                                    | 97.8%                                                                                                                                                                                                                  | - 0.1%                                                                                                                                                                                                                                                              |  |
| 96        | 103                                                          | + 8.1%                                                                                                   | 102                                                                                                                                                                      | 104                                                                                                                                                                                                                    | + 1.8%                                                                                                                                                                                                                                                              |  |
| 1,179     | 1,148                                                        | - 2.6%                                                                                                   |                                                                                                                                                                          |                                                                                                                                                                                                                        |                                                                                                                                                                                                                                                                     |  |
| 4.1       | 3.8                                                          | - 9.4%                                                                                                   |                                                                                                                                                                          |                                                                                                                                                                                                                        |                                                                                                                                                                                                                                                                     |  |
|           | 457<br>250<br>\$158,450<br>\$172,460<br>97.7%<br>96<br>1,179 | 457 492<br>250 278<br>\$158,450 \$162,500<br>\$172,460 \$179,026<br>97.7% 98.0%<br>96 103<br>1,179 1,148 | 457  492  + 7.7%    250  278  + 11.2%    \$158,450  \$162,500  + 2.6%    \$172,460  \$179,026  + 3.8%    97.7%  98.0%  + 0.3%    96  103  + 8.1%    1,179  1,148  - 2.6% | 457  492  + 7.7%  1,146    250  278  + 11.2%  610    \$158,450  \$162,500  + 2.6%  \$155,000    \$172,460  \$179,026  + 3.8%  \$172,077    97.7%  98.0%  + 0.3%  98.0%    96  103  + 8.1%  102    1,179  1,148  - 2.6% | 457  492  +7.7%  1,146  1,245    250  278  + 11.2%  610  665    \$158,450  \$162,500  + 2.6%  \$155,000  \$165,000    \$172,460  \$179,026  + 3.8%  \$172,077  \$184,188    97.7%  98.0%  + 0.3%  98.0%  97.8%    96  103  + 8.1%  102  104    1,179  1,148  - 2.6% |  |