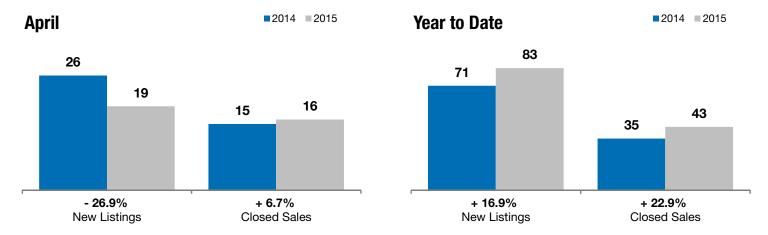

## **Brandon**

- 26.9%

+ 6.7%

- 21.6%

Change in New Listings Change in Closed Sales

Change in **Median Sales Price** 

| Aprii     |                                                          |                                                                                               | Year to Date                                                                                                                                                                                                                                                 |                                                                                                                                                                                                                                                                                                                                   |                                                                                                                                                                                                                                                                                                                                                                                                                                                                                                                                                           |
|-----------|----------------------------------------------------------|-----------------------------------------------------------------------------------------------|--------------------------------------------------------------------------------------------------------------------------------------------------------------------------------------------------------------------------------------------------------------|-----------------------------------------------------------------------------------------------------------------------------------------------------------------------------------------------------------------------------------------------------------------------------------------------------------------------------------|-----------------------------------------------------------------------------------------------------------------------------------------------------------------------------------------------------------------------------------------------------------------------------------------------------------------------------------------------------------------------------------------------------------------------------------------------------------------------------------------------------------------------------------------------------------|
| 2014      | 2015                                                     | +/-                                                                                           | 2014                                                                                                                                                                                                                                                         | 2015                                                                                                                                                                                                                                                                                                                              | +/-                                                                                                                                                                                                                                                                                                                                                                                                                                                                                                                                                       |
| 26        | 19                                                       | - 26.9%                                                                                       | 71                                                                                                                                                                                                                                                           | 83                                                                                                                                                                                                                                                                                                                                | + 16.9%                                                                                                                                                                                                                                                                                                                                                                                                                                                                                                                                                   |
| 15        | 16                                                       | + 6.7%                                                                                        | 35                                                                                                                                                                                                                                                           | 43                                                                                                                                                                                                                                                                                                                                | + 22.9%                                                                                                                                                                                                                                                                                                                                                                                                                                                                                                                                                   |
| \$255,000 | \$200,000                                                | - 21.6%                                                                                       | \$185,000                                                                                                                                                                                                                                                    | \$200,000                                                                                                                                                                                                                                                                                                                         | + 8.1%                                                                                                                                                                                                                                                                                                                                                                                                                                                                                                                                                    |
| \$274,943 | \$215,369                                                | - 21.7%                                                                                       | \$224,116                                                                                                                                                                                                                                                    | \$228,390                                                                                                                                                                                                                                                                                                                         | + 1.9%                                                                                                                                                                                                                                                                                                                                                                                                                                                                                                                                                    |
| 97.3%     | 99.1%                                                    | + 1.9%                                                                                        | 97.8%                                                                                                                                                                                                                                                        | 98.6%                                                                                                                                                                                                                                                                                                                             | + 0.9%                                                                                                                                                                                                                                                                                                                                                                                                                                                                                                                                                    |
| 100       | 83                                                       | - 17.3%                                                                                       | 104                                                                                                                                                                                                                                                          | 97                                                                                                                                                                                                                                                                                                                                | - 6.1%                                                                                                                                                                                                                                                                                                                                                                                                                                                                                                                                                    |
| 67        | 56                                                       | - 16.4%                                                                                       |                                                                                                                                                                                                                                                              |                                                                                                                                                                                                                                                                                                                                   |                                                                                                                                                                                                                                                                                                                                                                                                                                                                                                                                                           |
| 5.4       | 4.1                                                      | - 24.5%                                                                                       |                                                                                                                                                                                                                                                              |                                                                                                                                                                                                                                                                                                                                   |                                                                                                                                                                                                                                                                                                                                                                                                                                                                                                                                                           |
|           | 26<br>15<br>\$255,000<br>\$274,943<br>97.3%<br>100<br>67 | 2014 2015  26 19  15 16  \$255,000 \$200,000  \$274,943 \$215,369  97.3% 99.1%  100 83  67 56 | 2014     2015     + / -       26     19     - 26.9%       15     16     + 6.7%       \$255,000     \$200,000     - 21.6%       \$274,943     \$215,369     - 21.7%       97.3%     99.1%     + 1.9%       100     83     - 17.3%       67     56     - 16.4% | 2014     2015     + / -     2014       26     19     - 26.9%     71       15     16     + 6.7%     35       \$255,000     \$200,000     - 21.6%     \$185,000       \$274,943     \$215,369     - 21.7%     \$224,116       97.3%     99.1%     + 1.9%     97.8%       100     83     - 17.3%     104       67     56     - 16.4% | 2014         2015         + / -         2014         2015           26         19         - 26.9%         71         83           15         16         + 6.7%         35         43           \$255,000         \$200,000         - 21.6%         \$185,000         \$200,000           \$274,943         \$215,369         - 21.7%         \$224,116         \$228,390           97.3%         99.1%         + 1.9%         97.8%         98.6%           100         83         - 17.3%         104         97           67         56         - 16.4% |