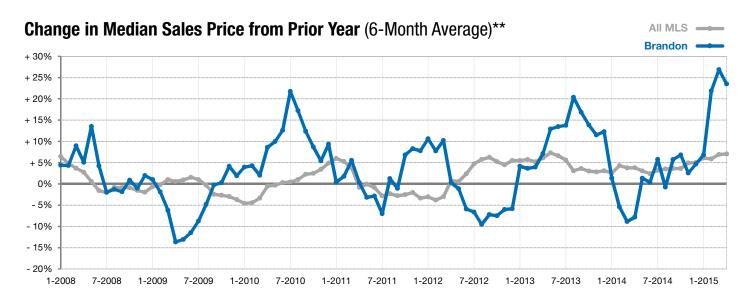

## **Brandon**

- 26.9%

+ 6.7%

- 21.6%

Change in New Listings Change in Closed Sales

Change in **Median Sales Price** 

| Aprii     |                                                          |                                                                                               | Year to Date                                                                                                                                                                                                                                                 |                                                                                                                                                                                                                                                                                                                                   |                                                                                                                                                                                                                                                                                                                                                                                                                                                                                                                                                           |
|-----------|----------------------------------------------------------|-----------------------------------------------------------------------------------------------|--------------------------------------------------------------------------------------------------------------------------------------------------------------------------------------------------------------------------------------------------------------|-----------------------------------------------------------------------------------------------------------------------------------------------------------------------------------------------------------------------------------------------------------------------------------------------------------------------------------|-----------------------------------------------------------------------------------------------------------------------------------------------------------------------------------------------------------------------------------------------------------------------------------------------------------------------------------------------------------------------------------------------------------------------------------------------------------------------------------------------------------------------------------------------------------|
| 2014      | 2015                                                     | +/-                                                                                           | 2014                                                                                                                                                                                                                                                         | 2015                                                                                                                                                                                                                                                                                                                              | +/-                                                                                                                                                                                                                                                                                                                                                                                                                                                                                                                                                       |
| 26        | 19                                                       | - 26.9%                                                                                       | 71                                                                                                                                                                                                                                                           | 83                                                                                                                                                                                                                                                                                                                                | + 16.9%                                                                                                                                                                                                                                                                                                                                                                                                                                                                                                                                                   |
| 15        | 16                                                       | + 6.7%                                                                                        | 35                                                                                                                                                                                                                                                           | 43                                                                                                                                                                                                                                                                                                                                | + 22.9%                                                                                                                                                                                                                                                                                                                                                                                                                                                                                                                                                   |
| \$255,000 | \$200,000                                                | - 21.6%                                                                                       | \$185,000                                                                                                                                                                                                                                                    | \$200,000                                                                                                                                                                                                                                                                                                                         | + 8.1%                                                                                                                                                                                                                                                                                                                                                                                                                                                                                                                                                    |
| \$274,943 | \$215,369                                                | - 21.7%                                                                                       | \$224,116                                                                                                                                                                                                                                                    | \$228,390                                                                                                                                                                                                                                                                                                                         | + 1.9%                                                                                                                                                                                                                                                                                                                                                                                                                                                                                                                                                    |
| 97.3%     | 99.1%                                                    | + 1.9%                                                                                        | 97.8%                                                                                                                                                                                                                                                        | 98.6%                                                                                                                                                                                                                                                                                                                             | + 0.9%                                                                                                                                                                                                                                                                                                                                                                                                                                                                                                                                                    |
| 100       | 83                                                       | - 17.3%                                                                                       | 104                                                                                                                                                                                                                                                          | 97                                                                                                                                                                                                                                                                                                                                | - 6.1%                                                                                                                                                                                                                                                                                                                                                                                                                                                                                                                                                    |
| 67        | 56                                                       | - 16.4%                                                                                       |                                                                                                                                                                                                                                                              |                                                                                                                                                                                                                                                                                                                                   |                                                                                                                                                                                                                                                                                                                                                                                                                                                                                                                                                           |
| 5.4       | 4.1                                                      | - 24.5%                                                                                       |                                                                                                                                                                                                                                                              |                                                                                                                                                                                                                                                                                                                                   |                                                                                                                                                                                                                                                                                                                                                                                                                                                                                                                                                           |
|           | 26<br>15<br>\$255,000<br>\$274,943<br>97.3%<br>100<br>67 | 2014 2015  26 19  15 16  \$255,000 \$200,000  \$274,943 \$215,369  97.3% 99.1%  100 83  67 56 | 2014     2015     + / -       26     19     - 26.9%       15     16     + 6.7%       \$255,000     \$200,000     - 21.6%       \$274,943     \$215,369     - 21.7%       97.3%     99.1%     + 1.9%       100     83     - 17.3%       67     56     - 16.4% | 2014     2015     + / -     2014       26     19     - 26.9%     71       15     16     + 6.7%     35       \$255,000     \$200,000     - 21.6%     \$185,000       \$274,943     \$215,369     - 21.7%     \$224,116       97.3%     99.1%     + 1.9%     97.8%       100     83     - 17.3%     104       67     56     - 16.4% | 2014         2015         + / -         2014         2015           26         19         - 26.9%         71         83           15         16         + 6.7%         35         43           \$255,000         \$200,000         - 21.6%         \$185,000         \$200,000           \$274,943         \$215,369         - 21.7%         \$224,116         \$228,390           97.3%         99.1%         + 1.9%         97.8%         98.6%           100         83         - 17.3%         104         97           67         56         - 16.4% |

<sup>\*</sup> Does not account for list prices from any previous listing contracts or seller concessions. | Activity for one month can sometimes look extreme due to small sample size.

<sup>\*\*</sup> Each dot represents the change in median sales price from the prior year using a 6-month weighted average. This means that each of the 6 months used in a dot are proportioned according to their share of sales during that period. | Current as of May 6, 2015. All data from RASE Multiple Listing Service. | Powered by 10K Research and Marketing.