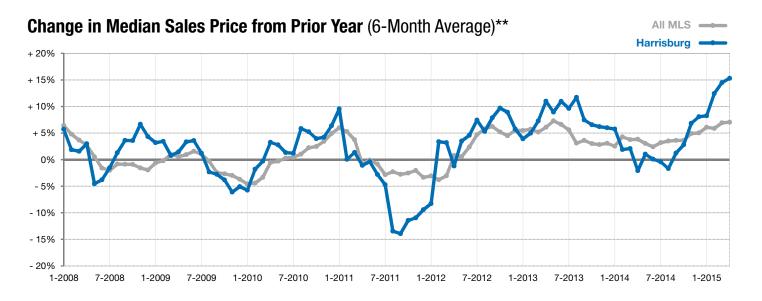

## **Harrisburg**

+ 46.4%

+ 33.3%

- 9.6%

Change in New Listings Change in Closed Sales

Change in **Median Sales Price** 

Voor to Data

| Lincoln County, SD                       | Aprii     |           |         | rear to Date |           |         |
|------------------------------------------|-----------|-----------|---------|--------------|-----------|---------|
|                                          | 2014      | 2015      | +/-     | 2014         | 2015      | +/-     |
| New Listings                             | 28        | 41        | + 46.4% | 82           | 88        | + 7.3%  |
| Closed Sales                             | 12        | 16        | + 33.3% | 44           | 49        | + 11.4% |
| Median Sales Price*                      | \$182,000 | \$164,450 | - 9.6%  | \$156,201    | \$184,900 | + 18.4% |
| Average Sales Price*                     | \$183,917 | \$172,289 | - 6.3%  | \$174,286    | \$187,033 | + 7.3%  |
| Percent of Original List Price Received* | 98.8%     | 99.8%     | + 1.0%  | 98.7%        | 99.3%     | + 0.7%  |
| Average Days on Market Until Sale        | 76        | 79        | + 4.4%  | 69           | 106       | + 53.1% |
| Inventory of Homes for Sale              | 65        | 62        | - 4.6%  |              |           |         |
| Months Supply of Inventory               | 5.5       | 3.9       | - 29.0% |              |           |         |

<sup>\*</sup> Does not account for list prices from any previous listing contracts or seller concessions. | Activity for one month can sometimes look extreme due to small sample size.

<sup>\*\*</sup> Each dot represents the change in median sales price from the prior year using a 6-month weighted average. This means that each of the 6 months used in a dot are proportioned according to their share of sales during that period. | Current as of May 6, 2015. All data from RASE Multiple Listing Service. | Powered by 10K Research and Marketing.