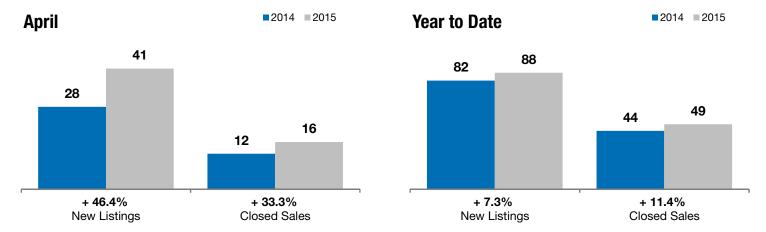

## **Harrisburg**

+ 46.4%

+ 33.3%

- 9.6%

Change in New Listings Change in Closed Sales

Change in **Median Sales Price** 

Voor to Data

| Lincoln County, SD                       | Aprii     |           |         | rear to Date |           |         |
|------------------------------------------|-----------|-----------|---------|--------------|-----------|---------|
|                                          | 2014      | 2015      | +/-     | 2014         | 2015      | +/-     |
| New Listings                             | 28        | 41        | + 46.4% | 82           | 88        | + 7.3%  |
| Closed Sales                             | 12        | 16        | + 33.3% | 44           | 49        | + 11.4% |
| Median Sales Price*                      | \$182,000 | \$164,450 | - 9.6%  | \$156,201    | \$184,900 | + 18.4% |
| Average Sales Price*                     | \$183,917 | \$172,289 | - 6.3%  | \$174,286    | \$187,033 | + 7.3%  |
| Percent of Original List Price Received* | 98.8%     | 99.8%     | + 1.0%  | 98.7%        | 99.3%     | + 0.7%  |
| Average Days on Market Until Sale        | 76        | 79        | + 4.4%  | 69           | 106       | + 53.1% |
| Inventory of Homes for Sale              | 65        | 62        | - 4.6%  |              |           |         |
| Months Supply of Inventory               | 5.5       | 3.9       | - 29.0% |              |           |         |