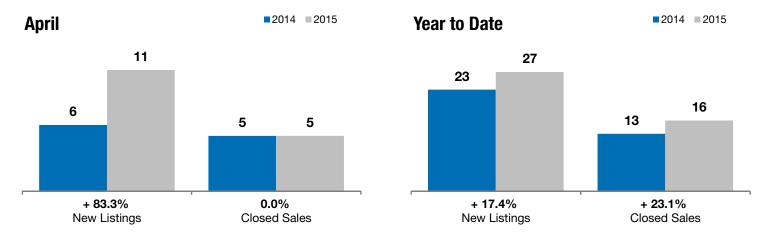

## **Hartford**

+ 83.3%

0.0%

- 17.6%

Change in New Listings Change in Closed Sales

Change in **Median Sales Price** 

| Minnehaha County, SD                     |           | April     |         |           | Year to Date |         |  |
|------------------------------------------|-----------|-----------|---------|-----------|--------------|---------|--|
|                                          | 2014      | 2015      | +/-     | 2014      | 2015         | +/-     |  |
| New Listings                             | 6         | 11        | + 83.3% | 23        | 27           | + 17.4% |  |
| Closed Sales                             | 5         | 5         | 0.0%    | 13        | 16           | + 23.1% |  |
| Median Sales Price*                      | \$215,000 | \$177,121 | - 17.6% | \$174,900 | \$178,561    | + 2.1%  |  |
| Average Sales Price*                     | \$190,800 | \$211,424 | + 10.8% | \$180,342 | \$195,671    | + 8.5%  |  |
| Percent of Original List Price Received* | 96.5%     | 100.2%    | + 3.9%  | 97.1%     | 97.9%        | + 0.8%  |  |
| Average Days on Market Until Sale        | 156       | 102       | - 34.5% | 134       | 127          | - 5.1%  |  |
| Inventory of Homes for Sale              | 25        | 22        | - 12.0% |           |              |         |  |
| Months Supply of Inventory               | 5.3       | 4.6       | - 13.9% |           |              |         |  |