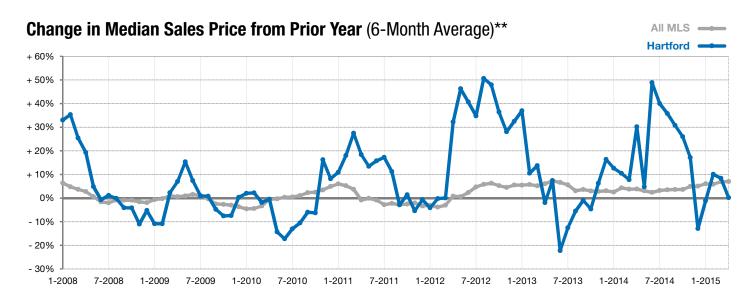

## **Hartford**

+ 83.3%

0.0%

- 17.6%

Change in New Listings Change in Closed Sales

Change in **Median Sales Price** 

| Minnehaha County, SD                     |           | April     |         |           | Year to Date |         |  |
|------------------------------------------|-----------|-----------|---------|-----------|--------------|---------|--|
|                                          | 2014      | 2015      | +/-     | 2014      | 2015         | +/-     |  |
| New Listings                             | 6         | 11        | + 83.3% | 23        | 27           | + 17.4% |  |
| Closed Sales                             | 5         | 5         | 0.0%    | 13        | 16           | + 23.1% |  |
| Median Sales Price*                      | \$215,000 | \$177,121 | - 17.6% | \$174,900 | \$178,561    | + 2.1%  |  |
| Average Sales Price*                     | \$190,800 | \$211,424 | + 10.8% | \$180,342 | \$195,671    | + 8.5%  |  |
| Percent of Original List Price Received* | 96.5%     | 100.2%    | + 3.9%  | 97.1%     | 97.9%        | + 0.8%  |  |
| Average Days on Market Until Sale        | 156       | 102       | - 34.5% | 134       | 127          | - 5.1%  |  |
| Inventory of Homes for Sale              | 25        | 22        | - 12.0% |           |              |         |  |
| Months Supply of Inventory               | 5.3       | 4.6       | - 13.9% |           |              |         |  |

<sup>\*</sup> Does not account for list prices from any previous listing contracts or seller concessions. | Activity for one month can sometimes look extreme due to small sample size.

<sup>\*\*</sup> Each dot represents the change in median sales price from the prior year using a 6-month weighted average. This means that each of the 6 months used in a dot are proportioned according to their share of sales during that period. | Current as of May 6, 2015. All data from RASE Multiple Listing Service. | Powered by 10K Research and Marketing.