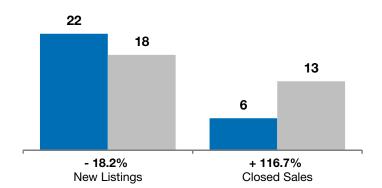

## Local Market Update – April 2015

A RESEARCH TOOL PROVIDED BY THE REALTOR® ASSOCIATION OF THE SIOUX EMPIRE, INC.

2014 2015

|          | April                                               |                                                                                                               |                                                                                                                                                                                      | Year to Date                                                                                                                                                                                                                      |                                                                                                                                                                                                                                                                                   |  |
|----------|-----------------------------------------------------|---------------------------------------------------------------------------------------------------------------|--------------------------------------------------------------------------------------------------------------------------------------------------------------------------------------|-----------------------------------------------------------------------------------------------------------------------------------------------------------------------------------------------------------------------------------|-----------------------------------------------------------------------------------------------------------------------------------------------------------------------------------------------------------------------------------------------------------------------------------|--|
| 2014     | 2015                                                | +/-                                                                                                           | 2014                                                                                                                                                                                 | 2015                                                                                                                                                                                                                              | +/-                                                                                                                                                                                                                                                                               |  |
| 3        | 6                                                   | + 100.0%                                                                                                      | 22                                                                                                                                                                                   | 18                                                                                                                                                                                                                                | - 18.2%                                                                                                                                                                                                                                                                           |  |
| 2        | 5                                                   | + 150.0%                                                                                                      | 6                                                                                                                                                                                    | 13                                                                                                                                                                                                                                | + 116.7%                                                                                                                                                                                                                                                                          |  |
| \$81,250 | \$134,000                                           | + 64.9%                                                                                                       | \$93,450                                                                                                                                                                             | \$132,500                                                                                                                                                                                                                         | + 41.8%                                                                                                                                                                                                                                                                           |  |
| \$81,250 | \$161,550                                           | + 98.8%                                                                                                       | \$109,650                                                                                                                                                                            | \$141,435                                                                                                                                                                                                                         | + 29.0%                                                                                                                                                                                                                                                                           |  |
| 98.9%    | 100.6%                                              | + 1.8%                                                                                                        | 97.3%                                                                                                                                                                                | 98.9%                                                                                                                                                                                                                             | + 1.6%                                                                                                                                                                                                                                                                            |  |
| 60       | 69                                                  | + 14.3%                                                                                                       | 69                                                                                                                                                                                   | 111                                                                                                                                                                                                                               | + 60.5%                                                                                                                                                                                                                                                                           |  |
| 22       | 12                                                  | - 45.5%                                                                                                       |                                                                                                                                                                                      |                                                                                                                                                                                                                                   |                                                                                                                                                                                                                                                                                   |  |
| 7.6      | 3.0                                                 | - 60.3%                                                                                                       |                                                                                                                                                                                      |                                                                                                                                                                                                                                   |                                                                                                                                                                                                                                                                                   |  |
|          | 3<br>2<br>\$81,250<br>\$81,250<br>98.9%<br>60<br>22 | 2014  2015    3  6    2  5    \$81,250  \$134,000    \$81,250  \$161,550    98.9%  100.6%    60  69    22  12 | 2014  2015  + / -    3  6  + 100.0%    2  5  + 150.0%    \$81,250  \$134,000  + 64.9%    \$81,250  \$161,550  + 98.8%    98.9%  100.6%  + 1.8%    60  69  + 14.3%    22  12  - 45.5% | 2014  2015  + / -  2014    3  6  + 100.0%  22    2  5  + 150.0%  6    \$81,250  \$134,000  + 64.9%  \$93,450    \$81,250  \$161,550  + 98.8%  \$109,650    98.9%  100.6%  + 1.8%  97.3%    60  69  + 14.3%  69    22  12  - 45.5% | 2014  2015  + / -  2014  2015    3  6  + 100.0%  22  18    2  5  + 150.0%  6  13    \$81,250  \$134,000  + 64.9%  \$93,450  \$132,500    \$81,250  \$161,550  + 98.8%  \$109,650  \$141,435    98.9%  100.6%  + 1.8%  97.3%  98.9%    60  69  + 14.3%  69  111    22  12  - 45.5% |  |