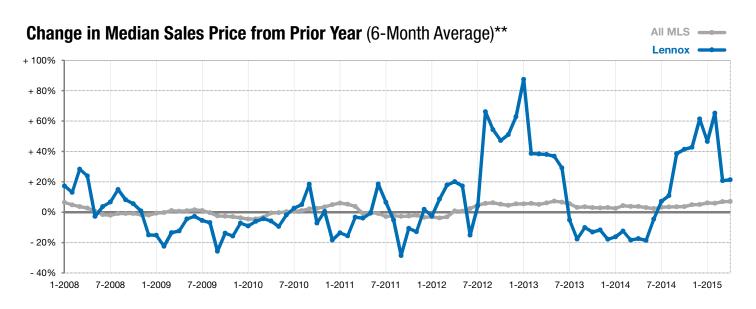

Year to Date

r list prices from any previous listing contracts or seller concessions. | Activity for one month can sometimes look extreme due to small sample size

\*\* Each dot represents the change in median sales price from the prior year using a 6-month weighted average. This means that each of the 6 months used in a dot are proportioned according to their share of sales during that period. | Current as of May 6, 2015. All data from RASE Multiple Listing Service. | Powered by 10K Research and Marketing.