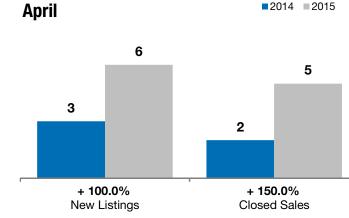

## Local Market Update – April 2015

A RESEARCH TOOL PROVIDED BY THE REALTOR® ASSOCIATION OF THE SIOUX EMPIRE, INC.

2014 2015

|          | April                                               |                                                                                                               |                                                                                                                                                                                      | Year to Date                                                                                                                                                                                                                      |                                                                                                                                                                                                                                                                                   |  |
|----------|-----------------------------------------------------|---------------------------------------------------------------------------------------------------------------|--------------------------------------------------------------------------------------------------------------------------------------------------------------------------------------|-----------------------------------------------------------------------------------------------------------------------------------------------------------------------------------------------------------------------------------|-----------------------------------------------------------------------------------------------------------------------------------------------------------------------------------------------------------------------------------------------------------------------------------|--|
| 2014     | 2015                                                | +/-                                                                                                           | 2014                                                                                                                                                                                 | 2015                                                                                                                                                                                                                              | +/-                                                                                                                                                                                                                                                                               |  |
| 3        | 6                                                   | + 100.0%                                                                                                      | 22                                                                                                                                                                                   | 18                                                                                                                                                                                                                                | - 18.2%                                                                                                                                                                                                                                                                           |  |
| 2        | 5                                                   | + 150.0%                                                                                                      | 6                                                                                                                                                                                    | 13                                                                                                                                                                                                                                | + 116.7%                                                                                                                                                                                                                                                                          |  |
| \$81,250 | \$134,000                                           | + 64.9%                                                                                                       | \$93,450                                                                                                                                                                             | \$132,500                                                                                                                                                                                                                         | + 41.8%                                                                                                                                                                                                                                                                           |  |
| \$81,250 | \$161,550                                           | + 98.8%                                                                                                       | \$109,650                                                                                                                                                                            | \$141,435                                                                                                                                                                                                                         | + 29.0%                                                                                                                                                                                                                                                                           |  |
| 98.9%    | 100.6%                                              | + 1.8%                                                                                                        | 97.3%                                                                                                                                                                                | 98.9%                                                                                                                                                                                                                             | + 1.6%                                                                                                                                                                                                                                                                            |  |
| 60       | 69                                                  | + 14.3%                                                                                                       | 69                                                                                                                                                                                   | 111                                                                                                                                                                                                                               | + 60.5%                                                                                                                                                                                                                                                                           |  |
| 22       | 12                                                  | - 45.5%                                                                                                       |                                                                                                                                                                                      |                                                                                                                                                                                                                                   |                                                                                                                                                                                                                                                                                   |  |
| 7.6      | 3.0                                                 | - 60.3%                                                                                                       |                                                                                                                                                                                      |                                                                                                                                                                                                                                   |                                                                                                                                                                                                                                                                                   |  |
|          | 3<br>2<br>\$81,250<br>\$81,250<br>98.9%<br>60<br>22 | 2014  2015    3  6    2  5    \$81,250  \$134,000    \$81,250  \$161,550    98.9%  100.6%    60  69    22  12 | 2014  2015  + / -    3  6  + 100.0%    2  5  + 150.0%    \$81,250  \$134,000  + 64.9%    \$81,250  \$161,550  + 98.8%    98.9%  100.6%  + 1.8%    60  69  + 14.3%    22  12  - 45.5% | 2014  2015  + / -  2014    3  6  + 100.0%  22    2  5  + 150.0%  6    \$81,250  \$134,000  + 64.9%  \$93,450    \$81,250  \$161,550  + 98.8%  \$109,650    98.9%  100.6%  + 1.8%  97.3%    60  69  + 14.3%  69    22  12  - 45.5% | 2014  2015  + / -  2014  2015    3  6  + 100.0%  22  18    2  5  + 150.0%  6  13    \$81,250  \$134,000  + 64.9%  \$93,450  \$132,500    \$81,250  \$161,550  + 98.8%  \$109,650  \$141,435    98.9%  100.6%  + 1.8%  97.3%  98.9%    60  69  + 14.3%  69  111    22  12  - 45.5% |  |