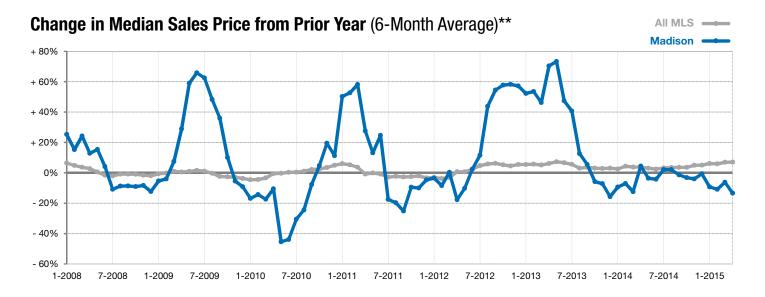

## **Madison**

+ 5.6% - 55.6%

- 17.9%

Change in New Listings Change in Closed Sales

Change in **Median Sales Price** 

Voor to Data

| Lake County, SD                          | Aprii    |          |         | rear to Date |           |         |
|------------------------------------------|----------|----------|---------|--------------|-----------|---------|
|                                          | 2014     | 2015     | +/-     | 2014         | 2015      | +/-     |
| New Listings                             | 18       | 19       | + 5.6%  | 39           | 47        | + 20.5% |
| Closed Sales                             | 9        | 4        | - 55.6% | 17           | 18        | + 5.9%  |
| Median Sales Price*                      | \$86,500 | \$71,025 | - 17.9% | \$112,500    | \$86,775  | - 22.9% |
| Average Sales Price*                     | \$98,711 | \$68,638 | - 30.5% | \$116,994    | \$107,908 | - 7.8%  |
| Percent of Original List Price Received* | 95.9%    | 90.1%    | - 6.0%  | 94.5%        | 94.7%     | + 0.2%  |
| Average Days on Market Until Sale        | 80       | 127      | + 58.8% | 125          | 88        | - 29.3% |
| Inventory of Homes for Sale              | 43       | 44       | + 2.3%  |              |           |         |
| Months Supply of Inventory               | 6.7      | 6.0      | - 10.5% |              |           |         |

<sup>\*</sup> Does not account for list prices from any previous listing contracts or seller concessions. | Activity for one month can sometimes look extreme due to small sample size.

<sup>\*\*</sup> Each dot represents the change in median sales price from the prior year using a 6-month weighted average. This means that each of the 6 months used in a dot are proportioned according to their share of sales during that period. | Current as of May 6, 2015. All data from RASE Multiple Listing Service. | Powered by 10K Research and Marketing.