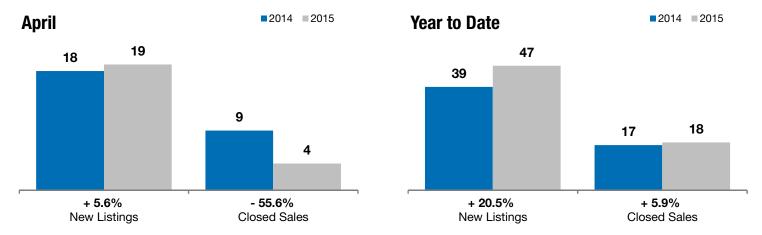

## **Madison**

+ 5.6% - 55.6%

- 17.9%

Change in New Listings Change in Closed Sales

Change in **Median Sales Price** 

Voor to Data

| Lake County, SD                          | Aprii    |          |         | rear to Date |           |         |
|------------------------------------------|----------|----------|---------|--------------|-----------|---------|
|                                          | 2014     | 2015     | +/-     | 2014         | 2015      | +/-     |
| New Listings                             | 18       | 19       | + 5.6%  | 39           | 47        | + 20.5% |
| Closed Sales                             | 9        | 4        | - 55.6% | 17           | 18        | + 5.9%  |
| Median Sales Price*                      | \$86,500 | \$71,025 | - 17.9% | \$112,500    | \$86,775  | - 22.9% |
| Average Sales Price*                     | \$98,711 | \$68,638 | - 30.5% | \$116,994    | \$107,908 | - 7.8%  |
| Percent of Original List Price Received* | 95.9%    | 90.1%    | - 6.0%  | 94.5%        | 94.7%     | + 0.2%  |
| Average Days on Market Until Sale        | 80       | 127      | + 58.8% | 125          | 88        | - 29.3% |
| Inventory of Homes for Sale              | 43       | 44       | + 2.3%  |              |           |         |
| Months Supply of Inventory               | 6.7      | 6.0      | - 10.5% |              |           |         |