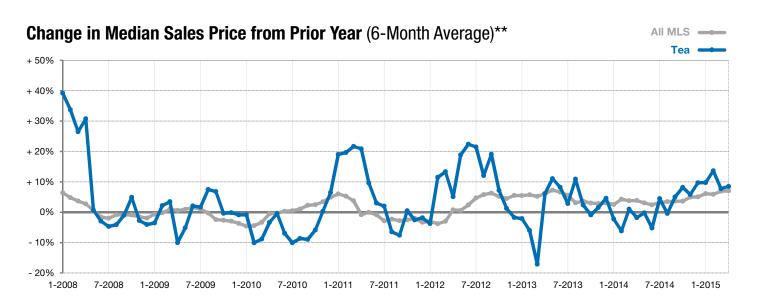

<sup>\*</sup> Does not account for list prices from any previous listing contracts or seller concessions. | Activity for one month can sometimes look extreme due to small sample size.

<sup>\*\*</sup> Each dot represents the change in median sales price from the prior year using a 6-month weighted average. This means that each of the 6 months used in a dot are proportioned according to their share of sales during that period. | Current as of May 6, 2015. All data from RASE Multiple Listing Service. | Powered by 10K Research and Marketing.