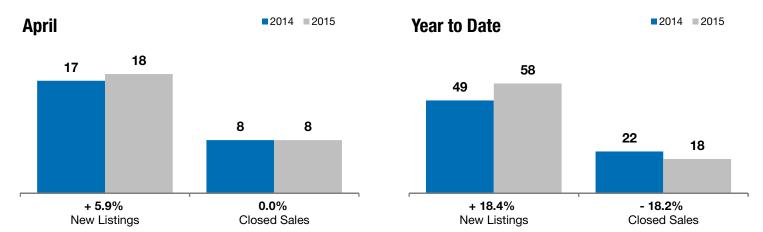

## **Local Market Update - April 2015**

A RESEARCH TOOL PROVIDED BY THE REALTOR® ASSOCIATION OF THE SIOUX EMPIRE, INC.

Tea

+ 5.9%

0.0%

- 32.5%

Change in **New Listings** 

Change in Closed Sales

Change in Median Sales Price

| Lincoln County, SD                       | April     |           |         | Year to Date |           |         |
|------------------------------------------|-----------|-----------|---------|--------------|-----------|---------|
|                                          | 2014      | 2015      | +/-     | 2014         | 2015      | +/-     |
| New Listings                             | 17        | 18        | + 5.9%  | 49           | 58        | + 18.4% |
| Closed Sales                             | 8         | 8         | 0.0%    | 22           | 18        | - 18.2% |
| Median Sales Price*                      | \$222,913 | \$150,500 | - 32.5% | \$186,450    | \$164,500 | - 11.8% |
| Average Sales Price*                     | \$233,114 | \$162,456 | - 30.3% | \$199,042    | \$175,725 | - 11.7% |
| Percent of Original List Price Received* | 101.9%    | 98.7%     | - 3.1%  | 99.5%        | 98.4%     | - 1.1%  |
| Average Days on Market Until Sale        | 91        | 65        | - 28.0% | 88           | 107       | + 22.7% |
| Inventory of Homes for Sale              | 48        | 39        | - 18.8% |              |           |         |
| Months Supply of Inventory               | 6.9       | 4.5       | - 35.2% |              |           |         |