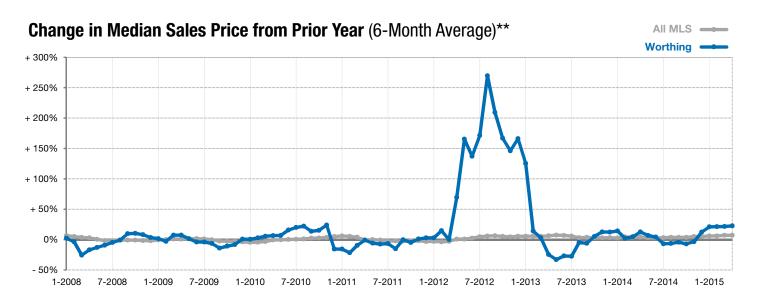

## Worthing

0.0%

+ 50.0%

+ 26.3%

Change in New Listings Change in Closed Sales

Change in Median Sales Price

| Lincoln County, SD                       |           | Aprii     |          |           | Year to Date |          |  |
|------------------------------------------|-----------|-----------|----------|-----------|--------------|----------|--|
|                                          | 2014      | 2015      | +/-      | 2014      | 2015         | +/-      |  |
| New Listings                             | 3         | 3         | 0.0%     | 12        | 10           | - 16.7%  |  |
| Closed Sales                             | 2         | 3         | + 50.0%  | 4         | 7            | + 75.0%  |  |
| Median Sales Price*                      | \$108,500 | \$137,000 | + 26.3%  | \$133,250 | \$136,000    | + 2.1%   |  |
| Average Sales Price*                     | \$108,500 | \$151,167 | + 39.3%  | \$128,875 | \$136,129    | + 5.6%   |  |
| Percent of Original List Price Received* | 97.3%     | 99.0%     | + 1.7%   | 97.0%     | 97.7%        | + 0.8%   |  |
| Average Days on Market Until Sale        | 35        | 111       | + 220.8% | 44        | 90           | + 105.9% |  |
| Inventory of Homes for Sale              | 8         | 7         | - 12.5%  |           |              |          |  |
| Months Supply of Inventory               | 4.0       | 2.9       | - 28.7%  |           |              |          |  |

<sup>\*</sup> Does not account for list prices from any previous listing contracts or seller concessions. | Activity for one month can sometimes look extreme due to small sample size.

<sup>\*\*</sup> Each dot represents the change in median sales price from the prior year using a 6-month weighted average. This means that each of the 6 months used in a dot are proportioned according to their share of sales during that period. | Current as of May 6, 2015. All data from RASE Multiple Listing Service. | Powered by 10K Research and Marketing.