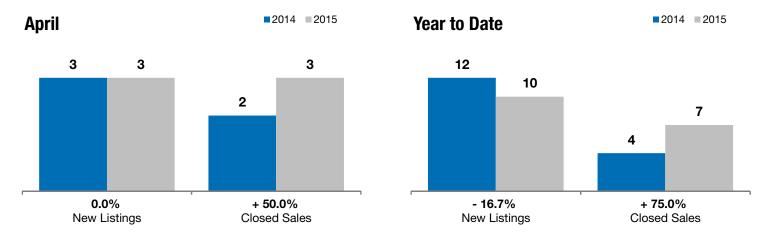

## Worthing

0.0%

+ 50.0%

+ 26.3%

Change in New Listings Change in Closed Sales

Change in Median Sales Price

| Lincoln County, SD                       |           | Aprii     |          |           | Year to Date |          |  |
|------------------------------------------|-----------|-----------|----------|-----------|--------------|----------|--|
|                                          | 2014      | 2015      | +/-      | 2014      | 2015         | +/-      |  |
| New Listings                             | 3         | 3         | 0.0%     | 12        | 10           | - 16.7%  |  |
| Closed Sales                             | 2         | 3         | + 50.0%  | 4         | 7            | + 75.0%  |  |
| Median Sales Price*                      | \$108,500 | \$137,000 | + 26.3%  | \$133,250 | \$136,000    | + 2.1%   |  |
| Average Sales Price*                     | \$108,500 | \$151,167 | + 39.3%  | \$128,875 | \$136,129    | + 5.6%   |  |
| Percent of Original List Price Received* | 97.3%     | 99.0%     | + 1.7%   | 97.0%     | 97.7%        | + 0.8%   |  |
| Average Days on Market Until Sale        | 35        | 111       | + 220.8% | 44        | 90           | + 105.9% |  |
| Inventory of Homes for Sale              | 8         | 7         | - 12.5%  |           |              |          |  |
| Months Supply of Inventory               | 4.0       | 2.9       | - 28.7%  |           |              |          |  |