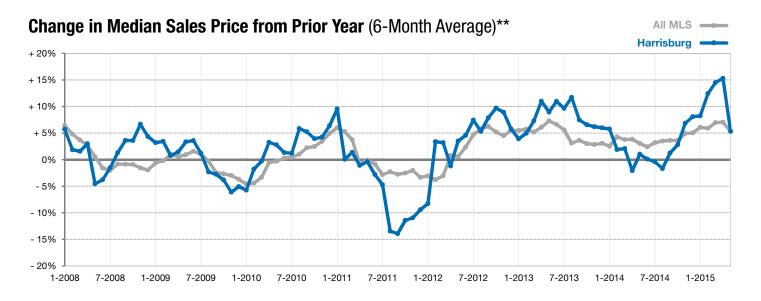

## **Harrisburg**

- 8.3%

0.0%

+ 8.2%

Change in New Listings Change in Closed Sales

Change in **Median Sales Price** 

Voor to Data

| Lincoln County, SD                       |           | iviay     |         |           | rear to Date |         |  |
|------------------------------------------|-----------|-----------|---------|-----------|--------------|---------|--|
|                                          | 2014      | 2015      | +/-     | 2014      | 2015         | +/-     |  |
| New Listings                             | 24        | 22        | - 8.3%  | 106       | 111          | + 4.7%  |  |
| Closed Sales                             | 22        | 22        | 0.0%    | 66        | 72           | + 9.1%  |  |
| Median Sales Price*                      | \$182,000 | \$196,950 | + 8.2%  | \$164,500 | \$186,500    | + 13.4% |  |
| Average Sales Price*                     | \$197,253 | \$221,818 | + 12.5% | \$181,942 | \$197,814    | + 8.7%  |  |
| Percent of Original List Price Received* | 99.0%     | 99.5%     | + 0.5%  | 98.8%     | 99.4%        | + 0.6%  |  |
| Average Days on Market Until Sale        | 96        | 72        | - 24.3% | 78        | 95           | + 22.1% |  |
| Inventory of Homes for Sale              | 59        | 62        | + 5.1%  |           |              |         |  |
| Months Supply of Inventory               | 4.9       | 3.9       | - 20.8% |           |              |         |  |

<sup>\*</sup> Does not account for list prices from any previous listing contracts or seller concessions. | Activity for one month can sometimes look extreme due to small sample size.

<sup>\*\*</sup> Each dot represents the change in median sales price from the prior year using a 6-month weighted average. This means that each of the 6 months used in a dot are proportioned according to their share of sales during that period. | Current as of June 4, 2015. All data from RASE Multiple Listing Service. | Powered by 10K Research and Marketing.