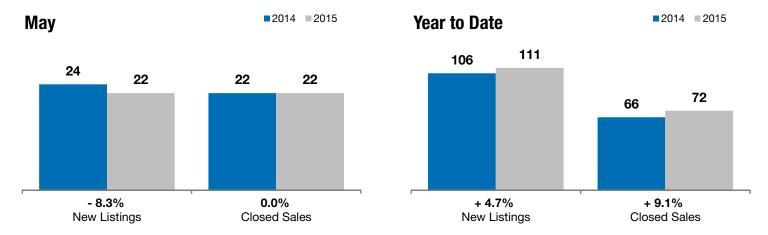

## **Harrisburg**

- 8.3%

0.0%

+ 8.2%

Change in New Listings Change in Closed Sales

Change in **Median Sales Price** 

Voor to Data

| Lincoln County, SD                       |           | iviay     |         |           | rear to Date |         |  |
|------------------------------------------|-----------|-----------|---------|-----------|--------------|---------|--|
|                                          | 2014      | 2015      | +/-     | 2014      | 2015         | +/-     |  |
| New Listings                             | 24        | 22        | - 8.3%  | 106       | 111          | + 4.7%  |  |
| Closed Sales                             | 22        | 22        | 0.0%    | 66        | 72           | + 9.1%  |  |
| Median Sales Price*                      | \$182,000 | \$196,950 | + 8.2%  | \$164,500 | \$186,500    | + 13.4% |  |
| Average Sales Price*                     | \$197,253 | \$221,818 | + 12.5% | \$181,942 | \$197,814    | + 8.7%  |  |
| Percent of Original List Price Received* | 99.0%     | 99.5%     | + 0.5%  | 98.8%     | 99.4%        | + 0.6%  |  |
| Average Days on Market Until Sale        | 96        | 72        | - 24.3% | 78        | 95           | + 22.1% |  |
| Inventory of Homes for Sale              | 59        | 62        | + 5.1%  |           |              |         |  |
| Months Supply of Inventory               | 4.9       | 3.9       | - 20.8% |           |              |         |  |